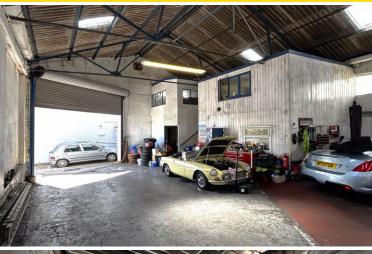

## **DESCRIPTION**

A single storey light industrial building fronting onto Wrights Lane with two roller shutter access doors to the side of a small forecourt. The premises is arranged as main workshop with ancillary workshop stores to the side and rear with an internal office and mezzanine storage above.

### **GARAGE WORKSHOP**

66' 8" x 33' 6" (20.31m x 10.22m) (max)

Large open plan workshop area with MOT testing area. 2 x two poster ramps and 2 x flat bed 4 poster ramps. Break roller testing area, compressor airlines and 3 Phase electrical supply. Pitched roof with apex 6.77m high and windows to 3 sides.