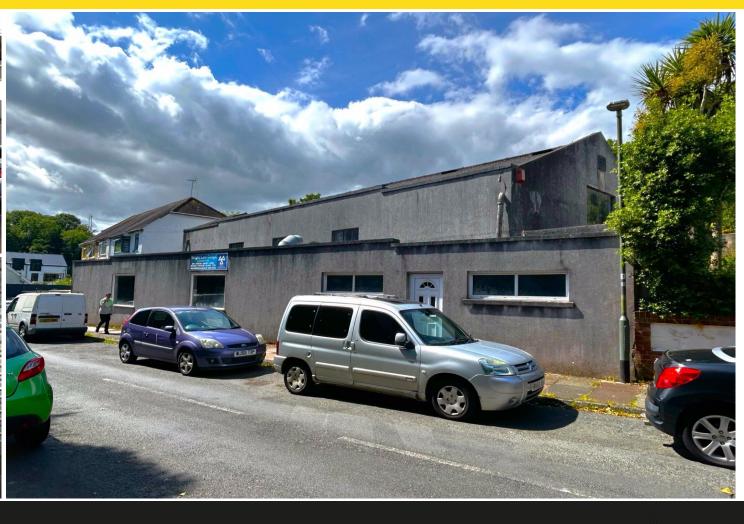

18-22 Wrights Lane, Torquay, Devon, TQ1 4HN

Well Established Car Service/Repairs Garage & MOT Testing Centre For Sale (Freehold & Business)

Large Open Plan Garage with 4 Ramps, Ancillary Space, Stores, Office & WC's

## LOCATION

The garage is located on Wrights Lane, a mixed commercial and residential area of Torquay, with easy access to the town centre and to the bypass at Edginswell which connects to Newton Abbot, Exeter and the M5/A30 beyond.

## **DESCRIPTION**

A single storey light industrial building fronting onto Wrights Lane with two roller shutter access doors to the side of a small forecourt. The premises is arranged as main workshop with ancillary workshop stores to the side and rear with an internal office and mezzanine storage above.