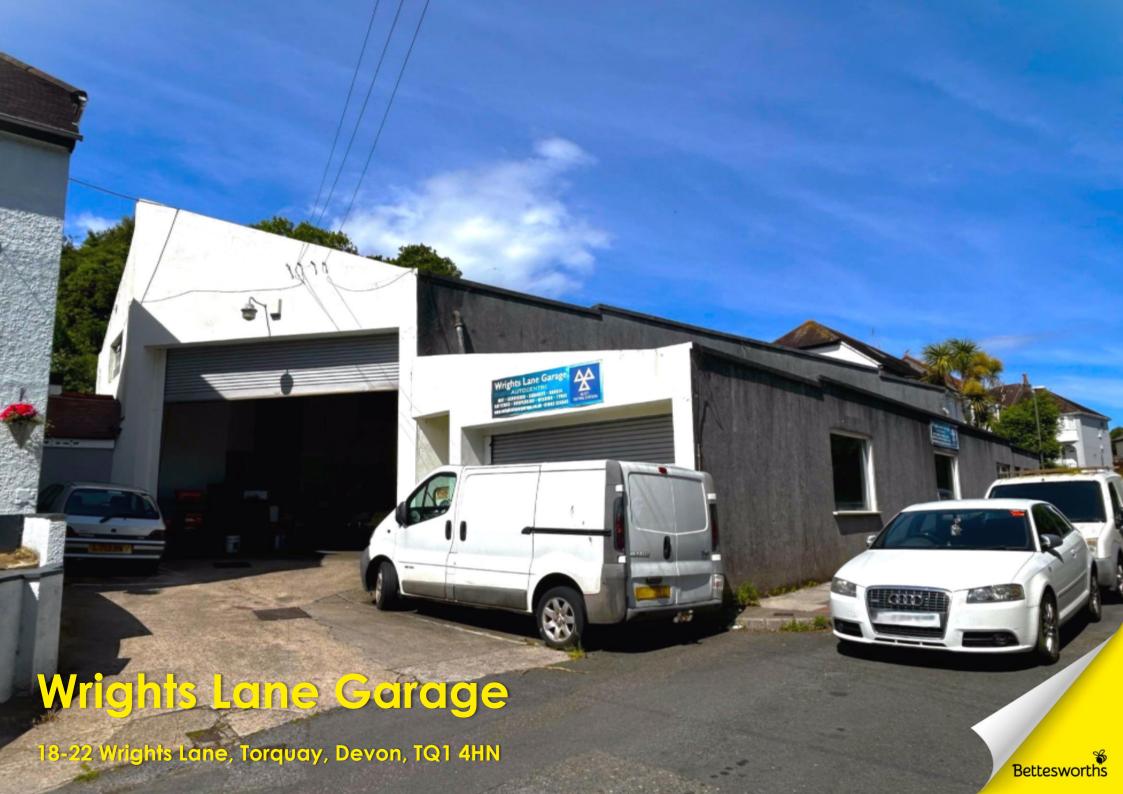

18-22 Wrights Lane, Torquay, Devon, TQ1 4HN

Well Established Car Service/Repairs Garage & MOT Testing Centre For Sale (Freehold & Business)

Large Open Plan Garage with 4 Ramps, Ancillary Space, Stores, Office & WC's

## LOCATION

The garage is located on Wrights Lane, a mixed commercial and residential area of Torquay, with easy access to the town centre and to the bypass at Edginswell which connects to Newton Abbot, Exeter and the M5/A30 beyond.

## **DESCRIPTION**

A single storey light industrial building fronting onto Wrights Lane with two roller shutter access doors to the side of a small forecourt. The premises is arranged as main workshop with ancillary workshop stores to the side and rear with an internal office and mezzanine storage above.

Ref No. 4968

£365,000 Freehold

18-22 Wrights Lane, Torquay, Devon, TQ1 4HN

The accommodation briefly comprises:-