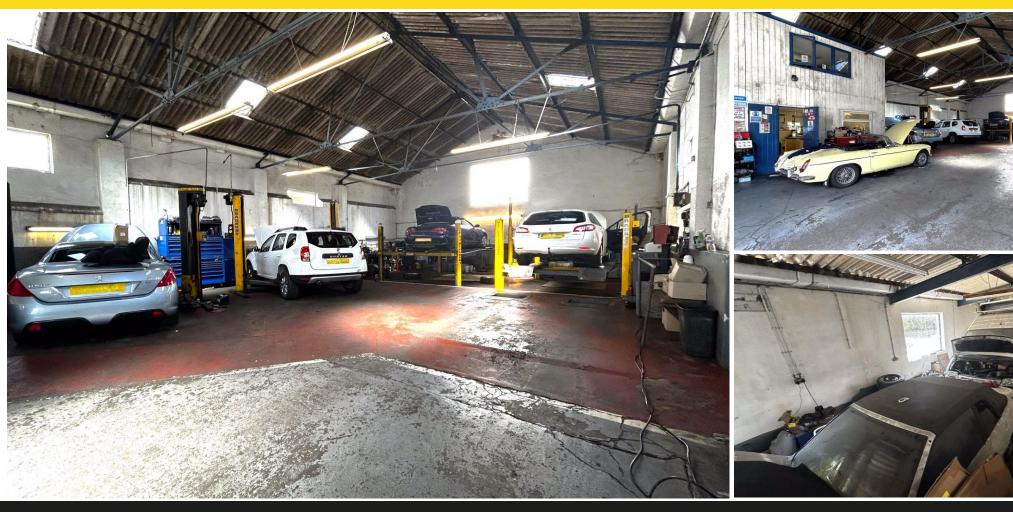

### **GARAGE WORKSHOP**

66' 8" x 33' 6" (20.31m x 10.22m) (max)

Large open plan workshop area with MOT testing area. 2 x two poster ramps and 2 x flat bed 4 poster ramps. Break roller testing area, compressor airlines and 3 Phase electrical supply. Pitched roof with apex 6.77m high and windows to 3 sides.

## **ANCILLARY WORKSHOP**

38' 3" x 11' 9" (11.65m x 3.58m) (at widest point)

#### THE BUSINESS

Wrights Lane Garage is an extremely well established family business with a wide ranging and loyal customer base covering the Torquay and South Devon area. The business was established in 1976 and has operated over two generations. The two owners (brothers) are looking to retire and to pass the business onto a new operator who will undoubtedly have the energy to push business further and increase turnover and profit.