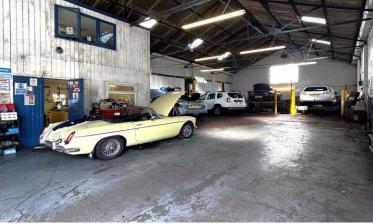

### **GARAGE WORKSHOP**

66' 8" x 33' 6" (20.31m x 10.22m) (max)

Large open plan workshop area with MOT testing area. 2 x two poster ramps and 2 x flat bed 4 poster ramps. Break roller testing area, compressor airlines and 3 Phase electrical supply. Pitched roof with apex 6.77m high and windows to 3 sides.