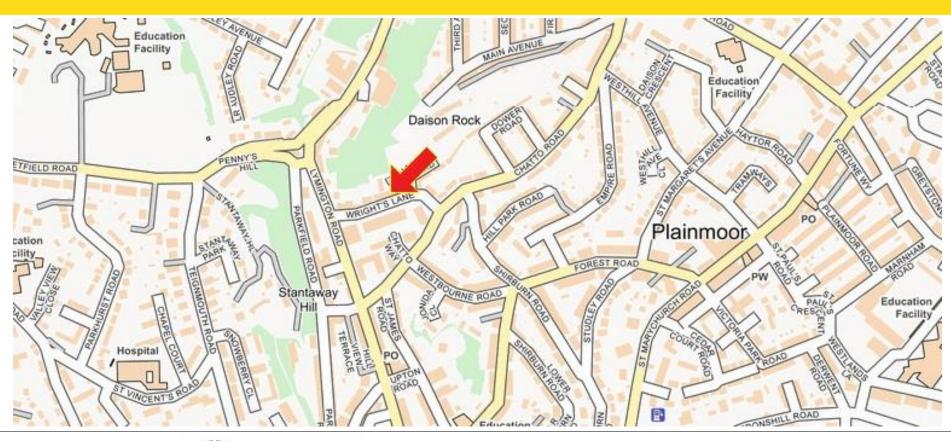

## LOCATION

The garage is located on Wrights Lane, a mixed commercial and residential area of Torquay, with easy access to the town centre and to the bypass at Edginswell which connects to Newton Abbot, Exeter and the M5/A30 beyond.

Torquay is a major town of the three Torbay towns that make up the English Riviera. Torquay is a popular place to live and work, with all the major services expected of a town of this size.