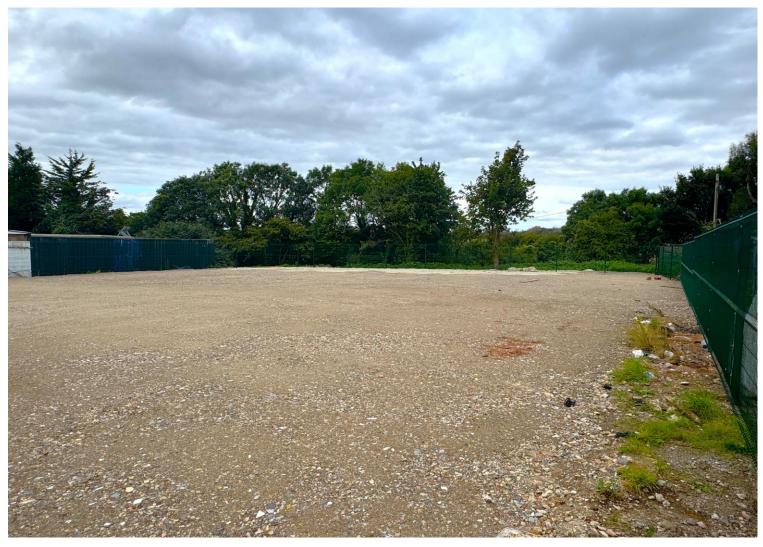

### Fenced Storage Yard/Compound Close to Ipplepen

Gross Area Approximately 907m<sup>2</sup> (9,763 sq ft)

Easy Access Via Ipplepen and the Totnes Road

Secured by Newly Installed Gated Entrance

Surfaced with Compacted Hardcore

#### DESCRIPTION

The yard is located on the Wrigwell Estate, located off Ipplepen Road. The yard is easily accessible from Ipplepen, which is connected to the Totnes Road (A381) which connects Totnes to Newton Abbot.

The yard has recently been created by the landlords, with new fencing and gates being installed to create a secured compound. The yard has been levelled with compacted hardcore and is connected to an electric and water supply.