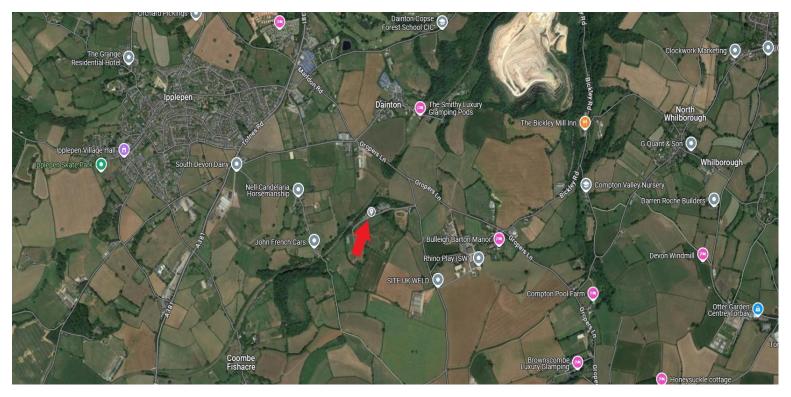

#### DESCRIPTION

The yard is located on the Wrigwell Estate, located off Ipplepen Road. The yard is easily accessible from Ipplepen, which is connected to the Totnes Road (A381) which connects Totnes to Newton Abbot.