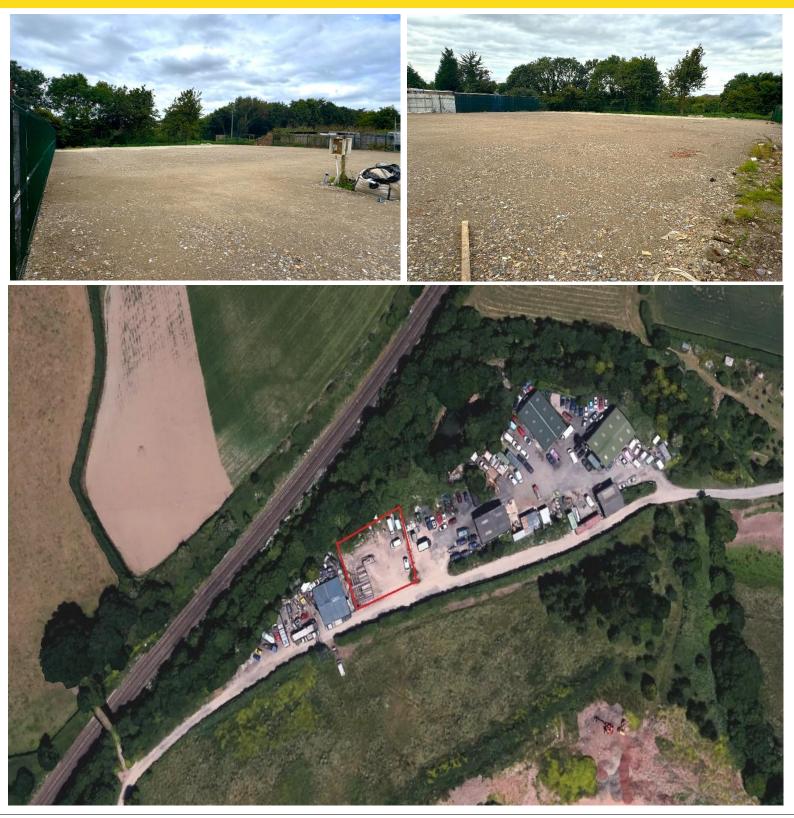

### Fenced Storage Yard/Compound Close to Ipplepen

Gross Area Approximately 907m<sup>2</sup> (9,763 sq ft)

Easy Access Via Ipplepen and the Totnes Road

Secured by Newly Installed Gated Entrance

Surfaced with Compacted Hardcore

#### DESCRIPTION

The yard is located on the Wrigwell Estate, located off Ipplepen Road. The yard is easily accessible from Ipplepen, which is connected to the Totnes Road (A381) which connects Totnes to Newton Abbot.

The yard has recently been created by the landlords, with new fencing and gates being installed to create a secured compound. The yard has been levelled with compacted hardcore and is connected to an electric and water supply.

#### **MEASUREMENTS**

Width: 29m (95' 2")

**Depth:** 27.3m (89' 7'')