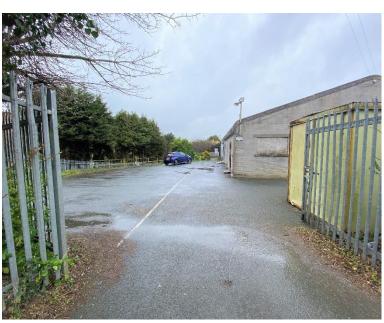

Externally the unit is allocated an area in the gated compound. The exact position of this can be found on the plan attached.

The accommodation briefly comprises:-

**RECEPTION AREA** 4' 11" x 8' 0" (1.50m x 2.44m) Open to:-