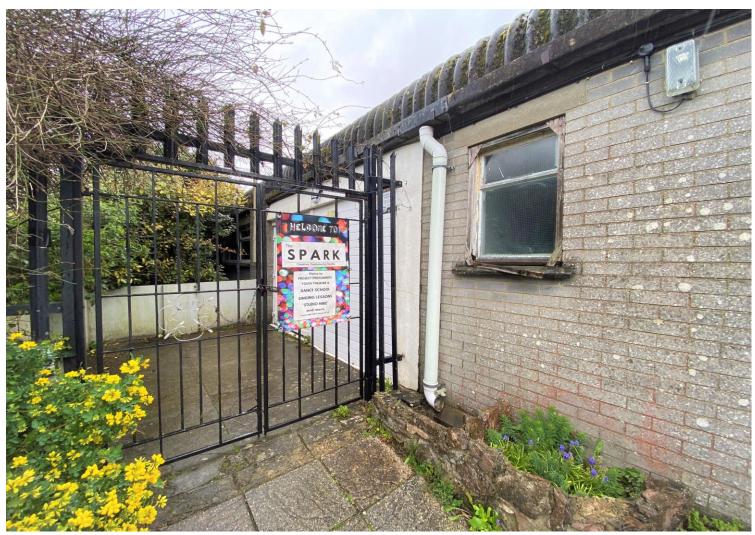

#### DESCRIPTION

Situated in a central location on the edge of the Metherell Industrial Estate, close to Brixham Hospital. The unit is part of a block of 4 industrial units in a gated compound. Internally the property provides spacious accommodation with Ground Floor Gross Internal Area Approx. 2,500 sq ft, with access from outside there is a separate Storeroom of 355 sq ft.

Externally the unit is allocated an area in the gated compound. The exact position of this can be found on the plan attached.

The accommodation briefly comprises:-

**RECEPTION AREA** 4' 11" x 8' 0" (1.50m x 2.44m) Open to:-