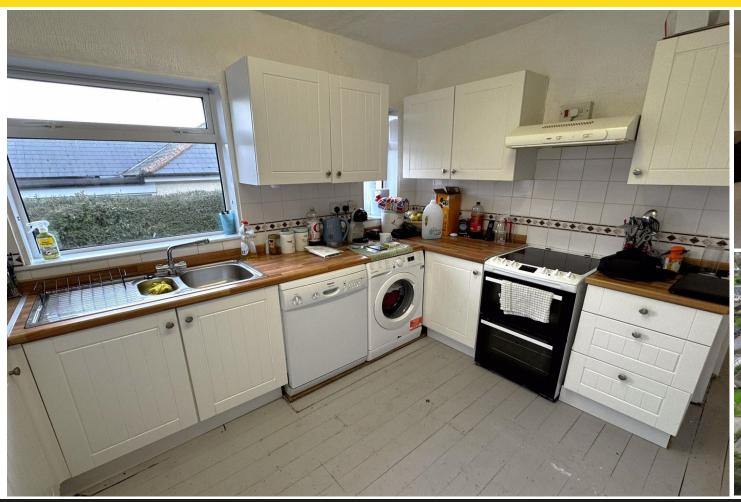

#### **KITCHEN**

Situated to the rear of the house with access via secondary porch. Domestic fixed kitchen units, wall mounted radiator.