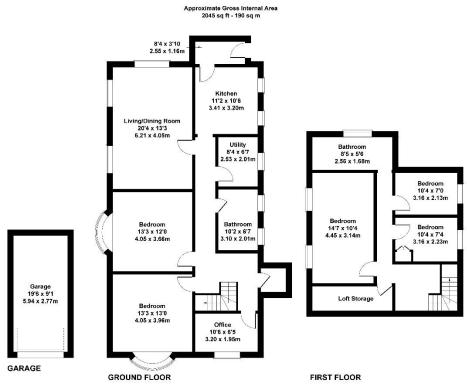

## **DESCRIPTION**

A charming detached two storey property situated on a large plot, fronting Jacks Lane in the popular residential area of Barton. The accommodation comprises 3/4 bedrooms, living room, dining room, kitchen, 2 family bathrooms, utility room and office. The property benefits from a new gas fired combi boiler and Upvc double glazed windows throughout. Whilst the accommodation is comfortable, a degree of modernisation/improvement may be considered by a new owner.

Externally, there are both front and back lawns as well as a long driveway and parking for several cars. There is also a single garage at the rear.

## **VIEWING**

Viewing is highly recommended and can be arranged by prior appointment with the Sole Agents, Bettesworths. Tel. 01803 212021.

Jacks Lane, Barton, Torquay, Devon, TQ2 8QX

Not to Scale. Produced by The Plan Portal 2025 For Illustrative Purposes Only.