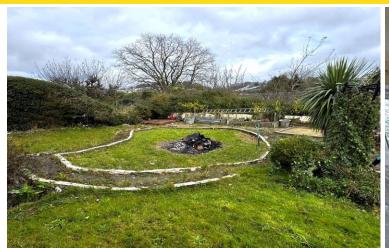

# **OUTSIDE**

Electric gates leading to long driveway which extends to the rear of the house. Lawn to the front of the house with flagpole and ornamental terracing behind.

Picket fence gate to leading hardstanding area for parking and single detached garage. Rear garden which is laid to lawn. The plot is enclosed by mature hedges around the perimeter of the property.