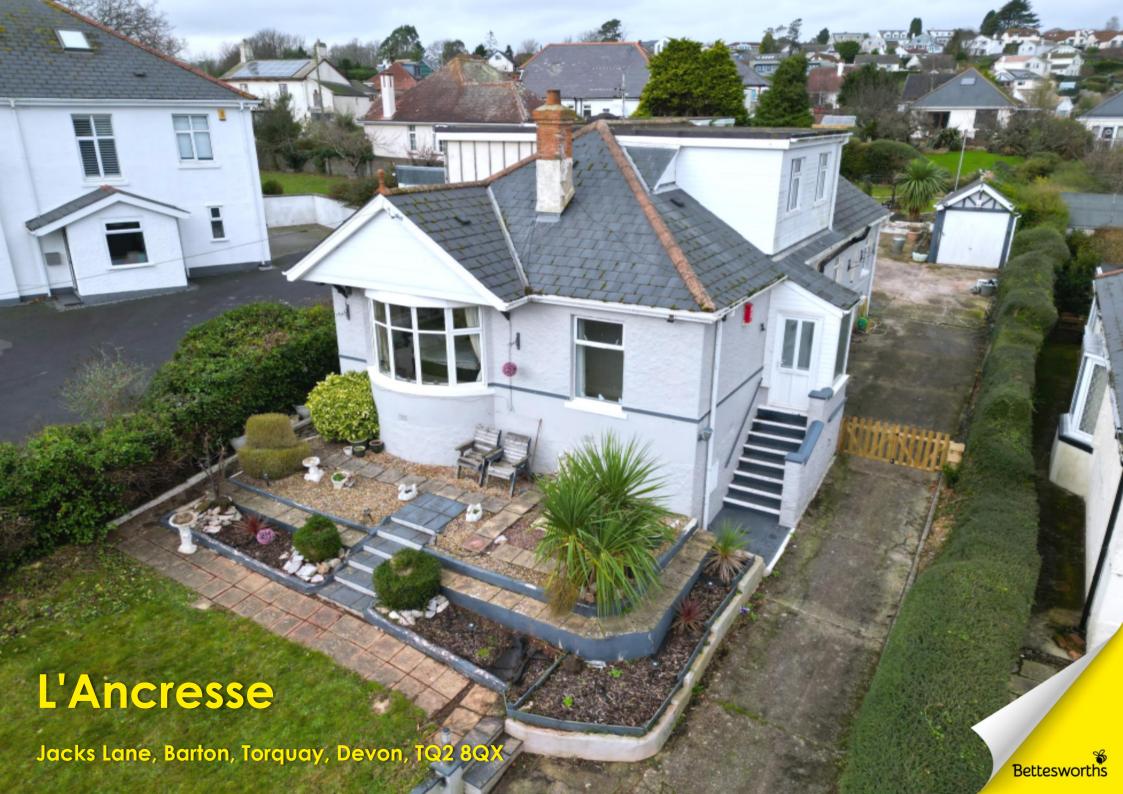

Jacks Lane, Barton, Torquay, Devon, TQ2 8QX

Attractive Detached House in Popular Area of Torquay
Situated on Generous Plot Ideal for Family Use
In Need of Partial Improvement in Parts
4/5 Bedroom Layout with Possibility to Rearrange or Extend (Subject to Planning)
Offered for Sale with No Onward Chain

## **DESCRIPTION**

A charming detached two storey property situated on a large plot, fronting Jacks Lane in the popular residential area of Barton. The accommodation comprises 3/4 bedrooms, living room, dining room, kitchen, 2 family bathrooms, utility room and office. The property benefits from a new gas fired combi boiler and Upvc double glazed windows throughout. Whilst the accommodation is comfortable, a degree of modernisation/improvement may be considered by a new owner.

Externally, there are both front and back lawns as well as a long driveway and parking for several cars. There is also a single garage at the rear.

# **OUTSIDE**

Electric gates leading to long driveway which extends to the rear of the house. Lawn to the front of the house with flagpole and ornamental terracing behind.

Picket fence gate to leading hardstanding area for parking and single detached garage. Rear garden which is laid to lawn. The plot is enclosed by mature hedges around the perimeter of the property.