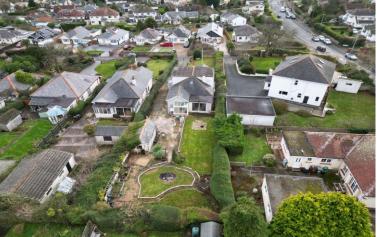

Externally, there are both front and back lawns as well as a long driveway and parking for several cars. There is also a single garage at the rear.

# **OUTSIDE**

Electric gates leading to long driveway which extends to the rear of the house. Lawn to the front of the house with flagpole and ornamental terracing behind.

Picket fence gate to leading hardstanding area for parking and single detached garage. Rear garden which is laid to lawn. The plot is enclosed by mature hedges around the perimeter of the property.