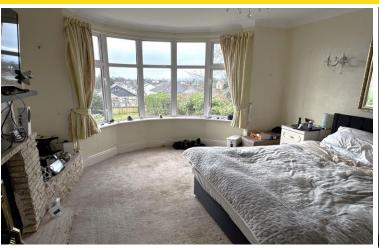

#### LIVING ROOM

Situated to the front of the house with large bay window and stone fireplace with gas fire, wall mounted radiator, carpeted. Currently used as a bedroom.

#### **BEDROOM**

Situated to the side of the house with bay window and built in wardrobes. Wall mounted radiator.