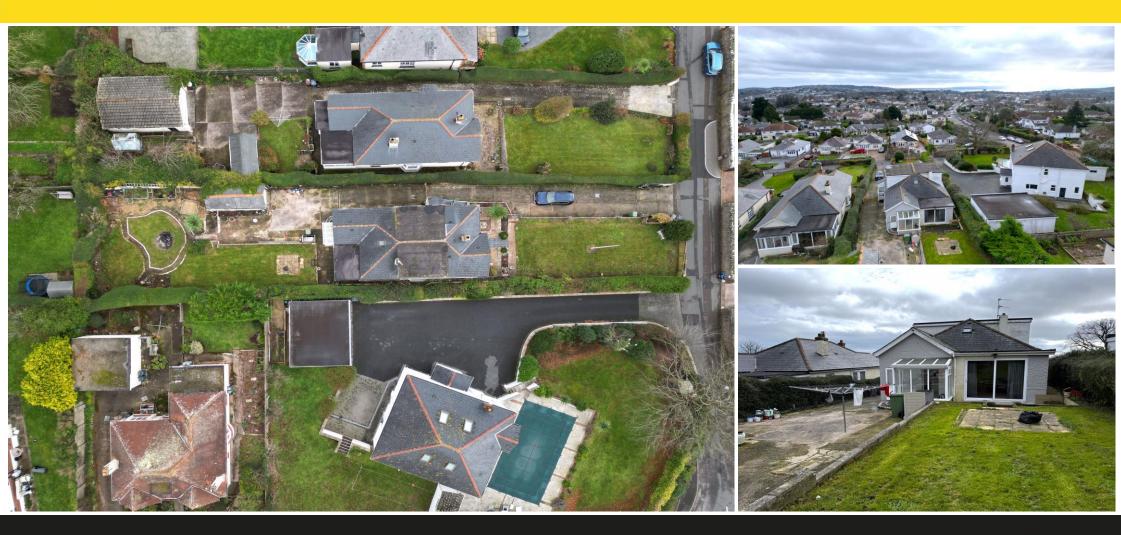

Jacks Lane, Barton, Torquay, Devon, TQ2 8QX

Attractive Detached House in Popular Area of Torquay
Situated on Generous Plot Ideal for Family Use
In Need of Partial Improvement in Parts
4/5 Bedroom Layout with Possibility to Rearrange or Extend (Subject to Planning)
Offered for Sale with No Onward Chain

Externally, there are both front and back lawns as well as a long driveway and parking for several cars. There is also a single garage at the rear.

# **OUTSIDE**

Electric gates leading to long driveway which extends to the rear of the house. Lawn to the front of the house with flagpole and ornamental terracing behind.

Picket fence gate to leading hardstanding area for parking and single detached garage. Rear garden which is laid to lawn. The plot is enclosed by mature hedges around the perimeter of the property.