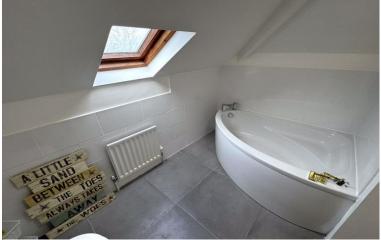

## **FAMILY BATHROOM**

Newly fitted with corner bath, wash hand basin and WC. Tiled floors and wall mounted radiator.