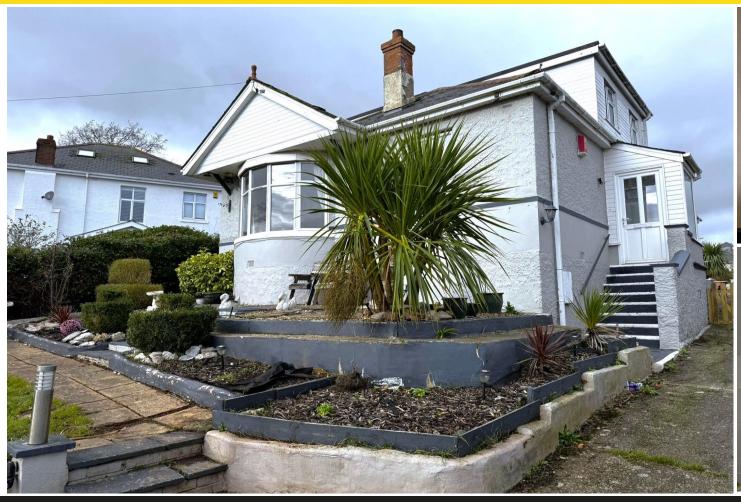

Jacks Lane, Barton, Torquay, Devon, TQ2 8QX

Attractive Detached House in Popular Area of Torquay
Situated on Generous Plot Ideal for Family Use
In Need of Partial Improvement in Parts
4/5 Bedroom Layout with Possibility to Rearrange or Extend (Subject to Planning)
Offered for Sale with No Onward Chain

## **DESCRIPTION**

A charming detached two storey property situated on a large plot, fronting Jacks Lane in the popular residential area of Barton. The accommodation comprises 3/4 bedrooms, living room, dining room, kitchen, 2 family bathrooms, utility room and office. The property benefits from a new gas fired combi boiler and Upvc double glazed windows throughout. Whilst the accommodation is comfortable, a degree of modernisation/improvement may be considered by a new owner.

Externally, there are both front and back lawns as well as a long driveway and parking for several cars. There is also a single garage at the rear.

# **OUTSIDE**

Electric gates leading to long driveway which extends to the rear of the house. Lawn to the front of the house with flagpole and ornamental terracing behind.

Picket fence gate to leading hardstanding area for parking and single detached garage. Rear garden which is laid to lawn. The plot is enclosed by mature hedges around the perimeter of the property.