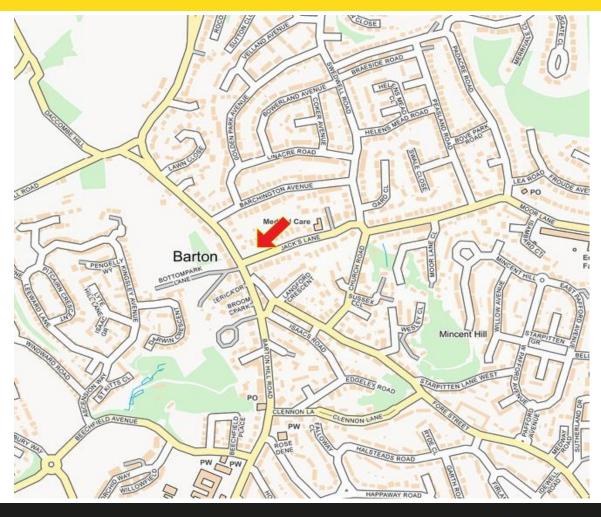

# LOCATION

The property is situated on Jacks Lane in Barton, a residential area located on the eastern side of Torquay. The immediate area offers a mix of housing types including family homes, bungalows and modern developments making it an appealing area to a wide range of buyers and renters. The area is well served by local amenities including shops, schools and healthcare facilities, Barton primary school being a key feature for families.

The area has good transport links providing easy access to Torquay town centre and the surrounding areas of The English Riviera. The A380 link road to Newton Abbot and Exeter is only a short distance away and connects to the M5 network at Exeter. Barton is also close to green spaces and enjoys proximity to Torbay's stunning coastline and local beaches.