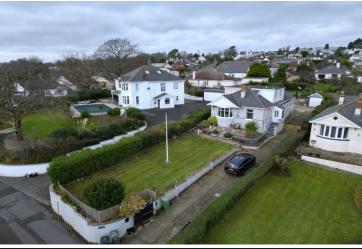

Jacks Lane, Barton, Torquay, Devon, TQ2 8QX

Attractive Detached House in Popular Area of Torquay
Situated on Generous Plot Ideal for Family Use
In Need of Partial Improvement in Parts
4/5 Bedroom Layout with Possibility to Rearrange or Extend (Subject to Planning)
Offered for Sale with No Onward Chain

Externally, there are both front and back lawns as well as a long driveway and parking for several cars. There is also a single garage at the rear.

# **OUTSIDE**

Electric gates leading to long driveway which extends to the rear of the house. Lawn to the front of the house with flagpole and ornamental terracing behind.

Picket fence gate to leading hardstanding area for parking and single detached garage. Rear garden which is laid to lawn. The plot is enclosed by mature hedges around the perimeter of the property.