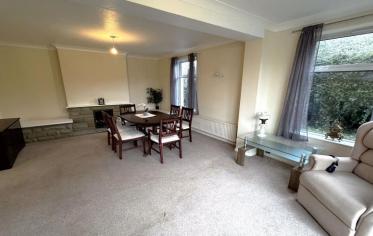

## **DINING/LIVING ROOM**

A large double reception room situated off the kitchen with double sliding doors to the rear garden. Dual aspect windows, fireplace with gas fire and wall mounted radiator.