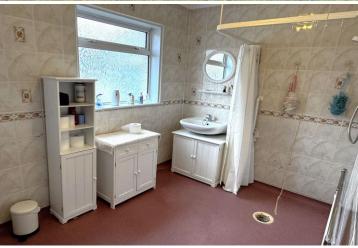

#### **BATHROOM**

Arranged as a wet room with non-slip flooring and wall tiles. WC, wash hand basin and vanity unit. Electric shower, heated towel rail.