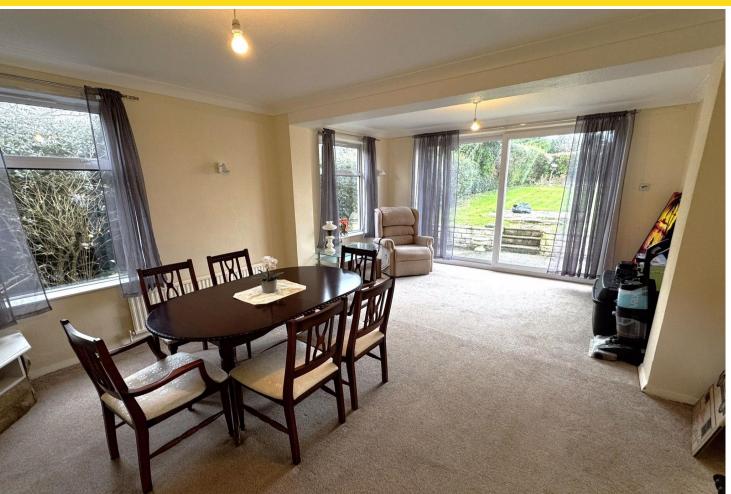

## **DINING/LIVING ROOM**

A large double reception room situated off the kitchen with double sliding doors to the rear garden. Dual aspect windows, fireplace with gas fire and wall mounted radiator.