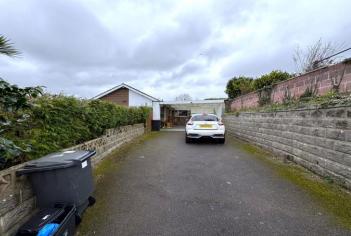

## **DESCRIPTION**

Spyglass is well appointed with a good size kitchen, 'L' shaped dining & living room making the most of the views, 4 bedrooms, modern shower room and utility room. The bungalow has a room located to the side known as the playroom which is accessed from the front of the property. This area could be utilised as an annex for Air BnB or as a Granny Flat or to create Ensuite bathrooms to 2 of the bedrooms. The large driveway and car port off Loxbury Rise offers parking for circa 4 cars. The garage is accessed from Loxbury Road with steps leading up to the front garden. The Bungalow has lawned gardens to the side and front and a wrap round patio.

### **DRIVEWAY & CARPORT**

With entrance to:-