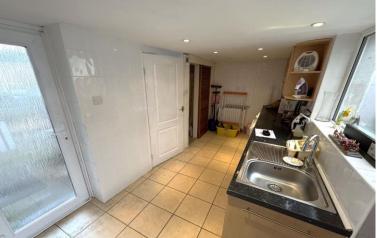

#### **KITCHEN**

12' 1" x 12' 3" (3.673m x 3.729m)

Tile effect laminate flooring, wall & floor mounted cupboards, roll top work surfaces, sink with drainer, external extraction, larder cupboard. Window overlooking the car port.