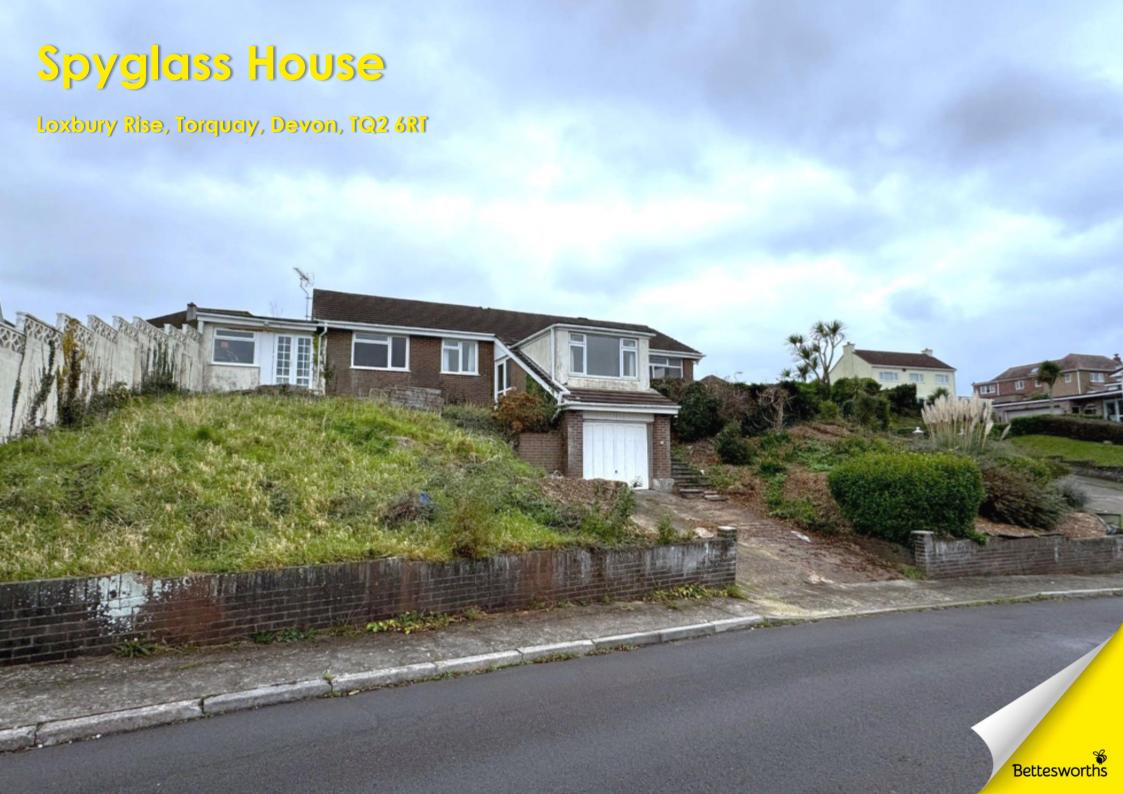

Loxbury Rise, Torquay, Devon, TQ2 6RT

Detached 4 Bed Bungalow in Need of Some Modernisation
Occupying a Generous Corner Plot with Large Driveway & Garage
Nestled in the Quiet Residential Location of Cockington Overlooking Fields
Development Potential Subject to Planning Permission
Offered for Sale with No Onward Chain

## LOCATION

Located at the top end of Chelston, the bungalow sits on a large corner plot above Cockington Village with views across fields and woodland. Although located in a quiet residential location, the bungalow is still close to local amenities at Walnut Road and rail & road links.

## **DESCRIPTION**

Spyglass is well appointed with a good size kitchen, 'L' shaped dining & living room making the most of the views, 4 bedrooms, modern shower room and utility room. The bungalow has a room located to the side known as the playroom which is accessed from the front of the property. This area could be utilised as an annex for Air BnB or as a Granny Flat or to create Ensuite bathrooms to 2 of the bedrooms. The large driveway and car port off Loxbury Rise offers parking for circa 4 cars. The garage is accessed from Loxbury Road with steps leading up to the front garden. The Bungalow has lawned gardens to the side and front and a wrap round patio.