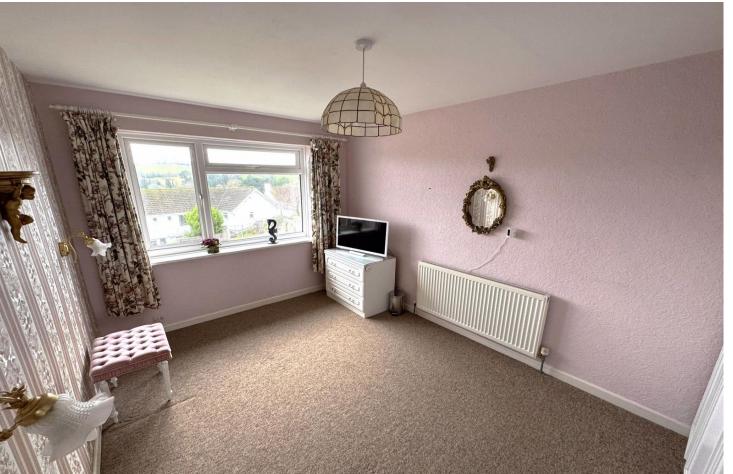

## **BEDROOM 1**

12' 11" x 10' 10" (3.942m x 3.299m) Good size double with rear aspect.

## **BEDROOM 2**

12' 11" x 8' 11" (3.931m x 2.721m) Double with front aspect.

#### **BEDROOM 3**

8' 7" x 9' 7" (2.611m x 2.931m) Single with front aspect.

## **BEDROOM 4**

10' 3" x 8' 10" (3.122m x 2.68m) Twin with front aspect.

Main door access to both sides of the property and:-

Loxbury Rise, Torquay, Devon, TQ2 6RT