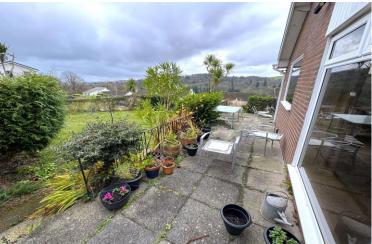

## **DESCRIPTION**

Spyglass is well appointed with a good size kitchen, 'L' shaped dining & living room making the most of the views, 4 bedrooms, modern shower room and utility room. The bungalow has a room located to the side known as the playroom which is accessed from the front of the property. This area could be utilised as an annex for Air BnB or as a Granny Flat or to create Ensuite bathrooms to 2 of the bedrooms. The large driveway and car port off Loxbury Rise offers parking for circa 4 cars. The garage is accessed from Loxbury Road with steps leading up to the front garden. The Bungalow has lawned gardens to the side and front and a wrap round patio.

## **OUTSIDE**

Level lawned garden accessed via the driveway and dining area. Wrap round Patio. Garage off Loxbury Road. Slopped front garden with potential to terrace.

Rear yard off utility room.