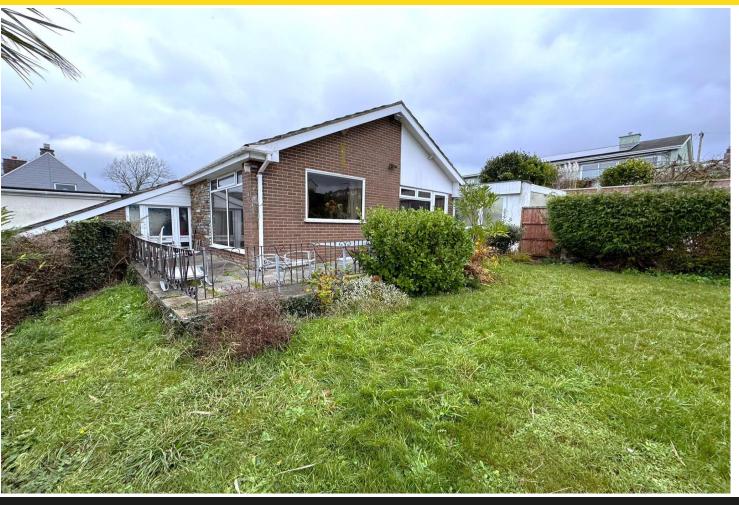

## **DESCRIPTION**

Spyglass is well appointed with a good size kitchen, 'L' shaped dining & living room making the most of the views, 4 bedrooms, modern shower room and utility room. The bungalow has a room located to the side known as the playroom which is accessed from the front of the property. This area could be utilised as an annex for Air BnB or as a Granny Flat or to create Ensuite bathrooms to 2 of the bedrooms. The large driveway and car port off Loxbury Rise offers parking for circa 4 cars. The garage is accessed from Loxbury Road with steps leading up to the front garden. The Bungalow has lawned gardens to the side and front and a wrap round patio.

## **OUTSIDE**

Level lawned garden accessed via the driveway and dining area. Wrap round Patio. Garage off Loxbury Road. Slopped front garden with potential to terrace.

Rear yard off utility room.