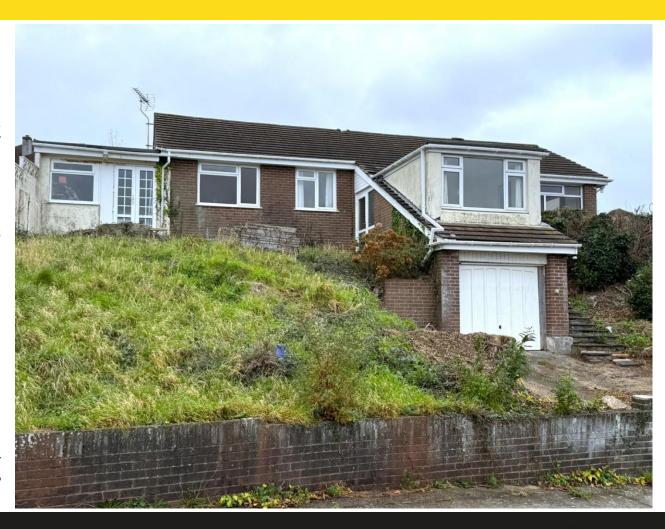

## **DESCRIPTION**

Spyglass is well appointed with a good size kitchen, 'L' shaped dining & living room making the most of the views, 4 bedrooms, modern shower room and utility room. The bungalow has a room located to the side known as the playroom which is accessed from the front of the property. This area could be utilised as an annex for Air BnB or as a Granny Flat or to create Ensuite bathrooms to 2 of the bedrooms. The large driveway and car port off Loxbury Rise offers parking for circa 4 cars. The garage is accessed from Loxbury Road with steps leading up to the front garden. The Bungalow has lawned gardens to the side and front and a wrap round patio.

The property would benefit from a degree of modernisation and remodelling making this the perfect opportunity for any buyer looking to put their own stamp on a property. Alternatively, there is potential for extending the property further to create a house over 2 floors or for complete redevelopment subject to planning permission.

## **OUTSIDE**

Level lawned garden accessed via the driveway and dining area. Wrap round Patio. Garage off Loxbury Road. Slopped front garden with potential to terrace.

Rear yard off utility room.