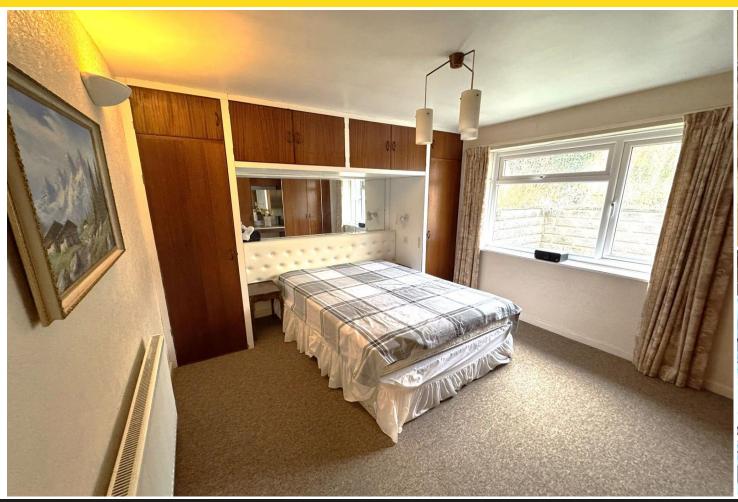

## **BEDROOM 1**

12' 11" x 10' 10" (3.942m x 3.299m) Good size double with rear aspect.

## **BEDROOM 2**

12' 11" x 8' 11" (3.931m x 2.721m) Double with front aspect.