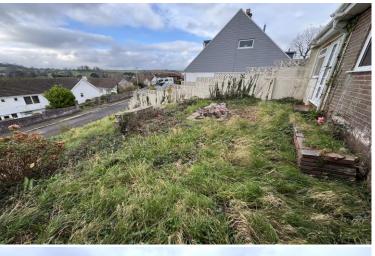

## **OUTSIDE**

Level lawned garden accessed via the driveway and dining area. Wrap round Patio. Garage off Loxbury Road. Slopped front garden with potential to terrace.

Rear yard off utility room.