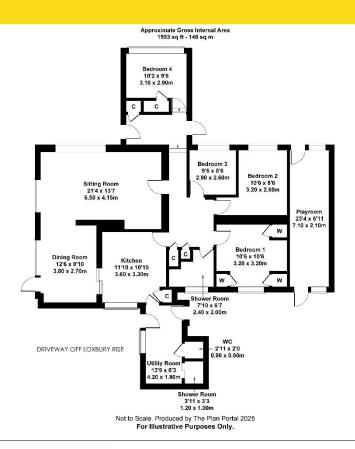

## **DESCRIPTION**

Spyglass is well appointed with a good size kitchen, 'L' shaped dining & living room making the most of the views, 4 bedrooms, modern shower room and utility room. The bungalow has a room located to the side known as the playroom which is accessed from the front of the property. This area could be utilised as an annex for Air BnB or as a Granny Flat or to create Ensuite bathrooms to 2 of the bedrooms. The large driveway and car port off Loxbury Rise offers parking for circa 4 cars. The garage is accessed from Loxbury Road with steps leading up to the front garden. The Bungalow has lawned gardens to the side and front and a wrap round patio.

### **DRIVEWAY & CARPORT**

With entrance to:-

#### **UTILITY ROOM**

6' 5" x 13' 11" (1.963m x 4.252m)

Wall & floor mounted cupboards, sink with drainer, plumbing for washing machine and tumble drier. Shower room and separate WC.

#### **KITCHEN**

12' 1" x 12' 3" (3.673m x 3.729m)

Tile effect laminate flooring, wall & floor mounted cupboards, roll top work surfaces, sink with drainer, external extraction, larder cupboard. Window overlooking the car port.

## **DINING ROOM / SITTING ROOM**

Dining room section - 8' 11" x 13' 3" (2.73m x 4.028m) Sitting room section - 21' 4" x 11' 3" (6.514m x 3.427m)

'L' shaped room accessed via the kitchen or central hallway. Glass sliding door providing access to the patio, garden and driveway. Picture window to the front.

## **CENTRAL HALLWAY**

With access to:-

## **BEDROOM 1**

12' 11" x 10' 10" (3.942m x 3.299m) Good size double with rear aspect.

## **BEDROOM 2**

12' 11" x 8' 11" (3.931m x 2.721m) Double with front aspect.

#### **BEDROOM 3**

8' 7" x 9' 7" (2.611m x 2.931m) Single with front aspect.

### **FAMILY SHOWER ROOM**

8' 6"  $\times$  9' 10" (2.6m  $\times$  2.992m) Newly fitted with walk in shower, WC & wash hand basin.

#### **BOILER ROOM**

#### LINEN CUPBOARD

Steps down to:-

## **BEDROOM 4**

10' 3" x 8' 10" (3.122m x 2.68m) Twin with front aspect.

Main door access to both sides of the property and:-

Loxbury Rise, Torquay, Devon, TQ2 6RT

## **PLAYROOM**

7' 2" x 23' 7" (2.187m x 7.2m) Currently used for storage. Access to rear yard.

## **OUTSIDE**

Level lawned garden accessed via the driveway and dining area. Wrap round Patio. Garage off Loxbury Road. Slopped front garden with potential to terrace.

Rear yard off utility room.