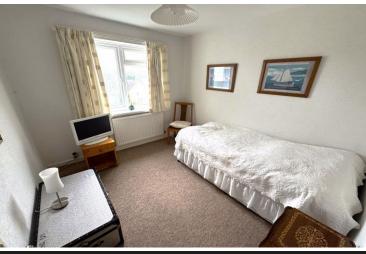

## **BEDROOM 1**

12' 11" x 10' 10" (3.942m x 3.299m) Good size double with rear aspect.

## **BEDROOM 2**

12' 11" x 8' 11" (3.931m x 2.721m) Double with front aspect.

#### **BEDROOM 3**

8' 7" x 9' 7" (2.611m x 2.931m) Single with front aspect.

## **BEDROOM 4**

10' 3" x 8' 10" (3.122m x 2.68m) Twin with front aspect.

Main door access to both sides of the property and:-

Loxbury Rise, Torquay, Devon, TQ2 6RT