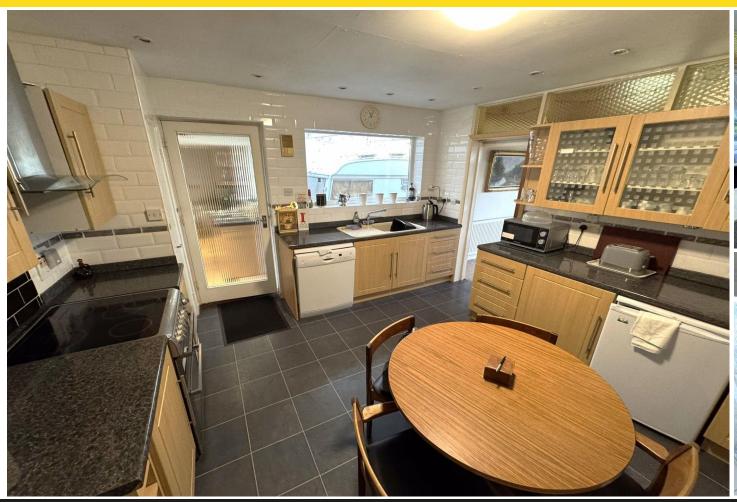

#### **KITCHEN**

12' 1" x 12' 3" (3.673m x 3.729m)

Tile effect laminate flooring, wall & floor mounted cupboards, roll top work surfaces, sink with drainer, external extraction, larder cupboard. Window overlooking the car port.