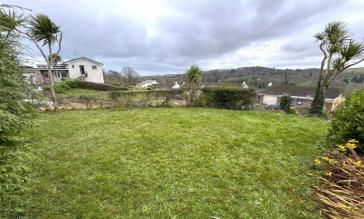

## **OUTSIDE**

Level lawned garden accessed via the driveway and dining area. Wrap round Patio. Garage off Loxbury Road. Slopped front garden with potential to terrace.

Rear yard off utility room.