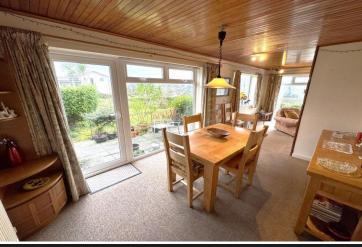

## **DINING ROOM / SITTING ROOM**

Dining room section - 8' 11" x 13' 3" (2.73m x 4.028m) Sitting room section - 21' 4" x 11' 3" (6.514m x 3.427m)

'L' shaped room accessed via the kitchen or central hallway. Glass sliding door providing access to the patio, garden and driveway. Picture window to the front.