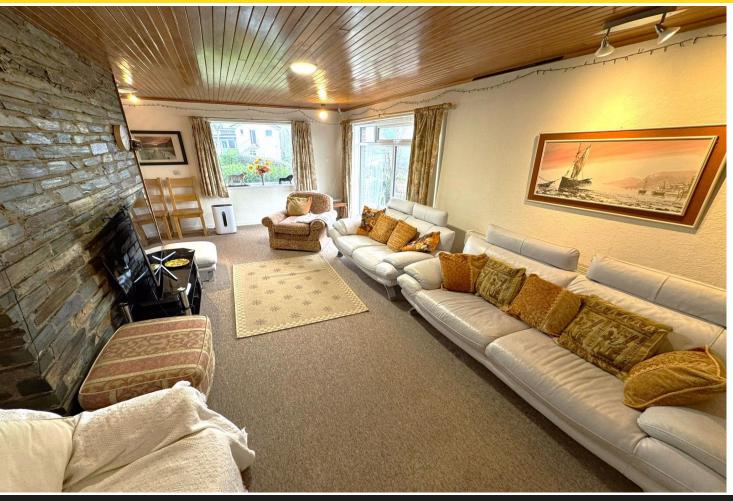

## **DINING ROOM / SITTING ROOM**

Dining room section - 8' 11" x 13' 3" (2.73m x 4.028m) Sitting room section - 21' 4" x 11' 3" (6.514m x 3.427m)

'L' shaped room accessed via the kitchen or central hallway. Glass sliding door providing access to the patio, garden and driveway. Picture window to the front.