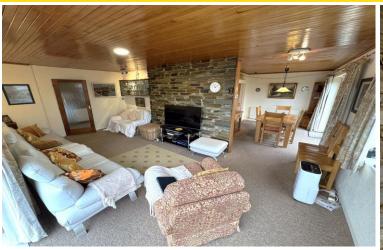

## **DINING ROOM / SITTING ROOM**

Dining room section - 8' 11" x 13' 3" (2.73m x 4.028m) Sitting room section - 21' 4" x 11' 3" (6.514m x 3.427m)

'L' shaped room accessed via the kitchen or central hallway. Glass sliding door providing access to the patio, garden and driveway. Picture window to the front.