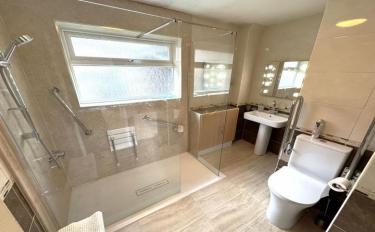

### **FAMILY SHOWER ROOM**

8' 6"  $\times$  9' 10" (2.6m  $\times$  2.992m) Newly fitted with walk in shower, WC & wash hand basin.