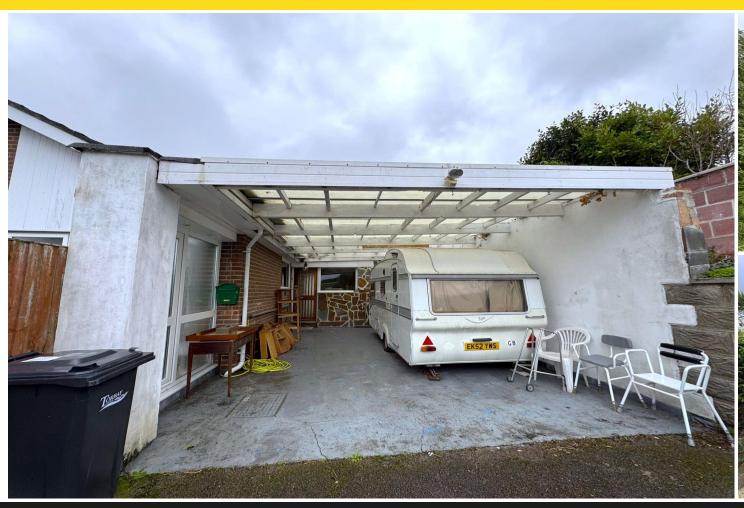

### **DRIVEWAY & CARPORT**

With entrance to:-

## **OUTSIDE**

Level lawned garden accessed via the driveway and dining area. Wrap round Patio. Garage off Loxbury Road. Slopped front garden with potential to terrace.

Rear yard off utility room.