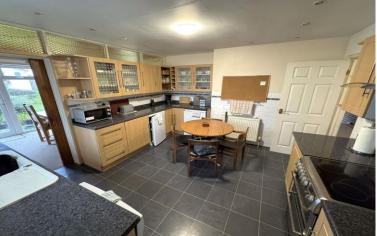

#### **KITCHEN**

12' 1" x 12' 3" (3.673m x 3.729m)

Tile effect laminate flooring, wall & floor mounted cupboards, roll top work surfaces, sink with drainer, external extraction, larder cupboard. Window overlooking the car port.