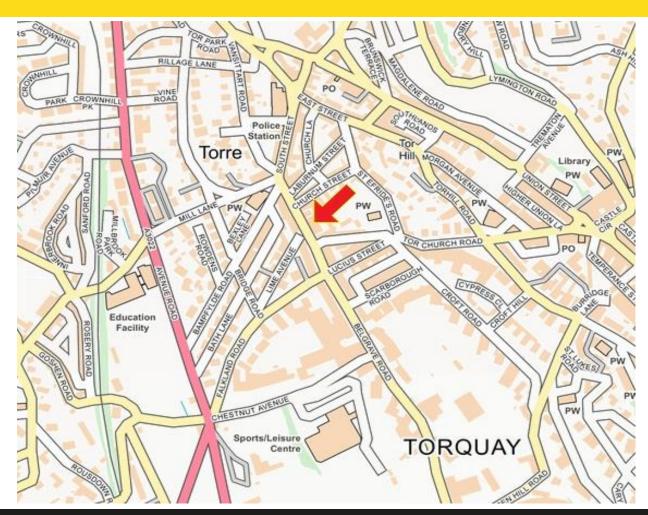

#### LOCATION

The property is located at the heart of Belgrave Road, close to the junction with Lucius Street and Falkland Road. Belgrave Road is a very convenient and accessible place to live, being a short walk from both Torquay town centre and the seafront.

There are plenty of local amenities (a butcher, fish monger, pubs, restaurants, takeaways and convenience stores) on Belgrave Road and adjacent Lucius Street.

The location is also great for access in and out of Torquay/Torbay being linked to the Newton Road (A3022) and the A380.