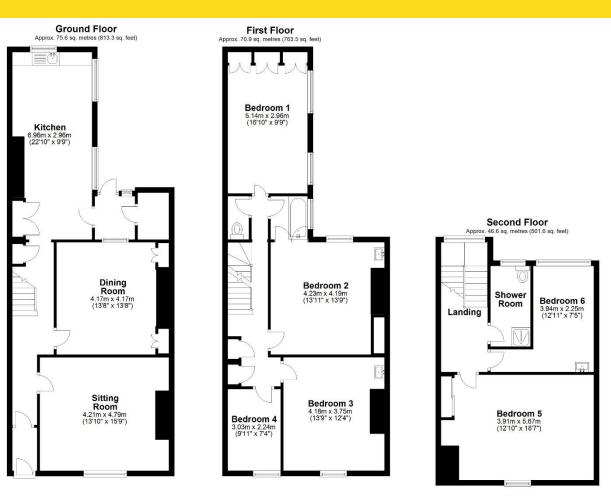

#### ACCOMMODATION

The accommodation is accessed from Belgrave Road at the front of the property and arranged over ground, first and second floor.

There is a small yard to the rear outside.

#### Torquay, Devon, TQ2 5HZ

Total area: approx. 193.1 sq. metres (2078.4 sq. feet)

Torquay, Devon, TQ2 5HZ

Torquay, Devon, TQ2 5HZ

www.bettesworths.co.uk 29/30 Fleet Street Torquay Devon TQ1 1BB

**IMPORTANT NOTE:** Messrs Bettesworths for themselves and for the vendors or lessors of this property whose agents they are give notice that: (i) the particulars are produced in good faith, are set out as a general guide only and do not constitute any part of a contract; (ii) no person in the employment of Messrs Bettesworths has any authority to make or give representation or warranty whatever in relation to this property. The fittings, equipment and services have not been tested by the agents.