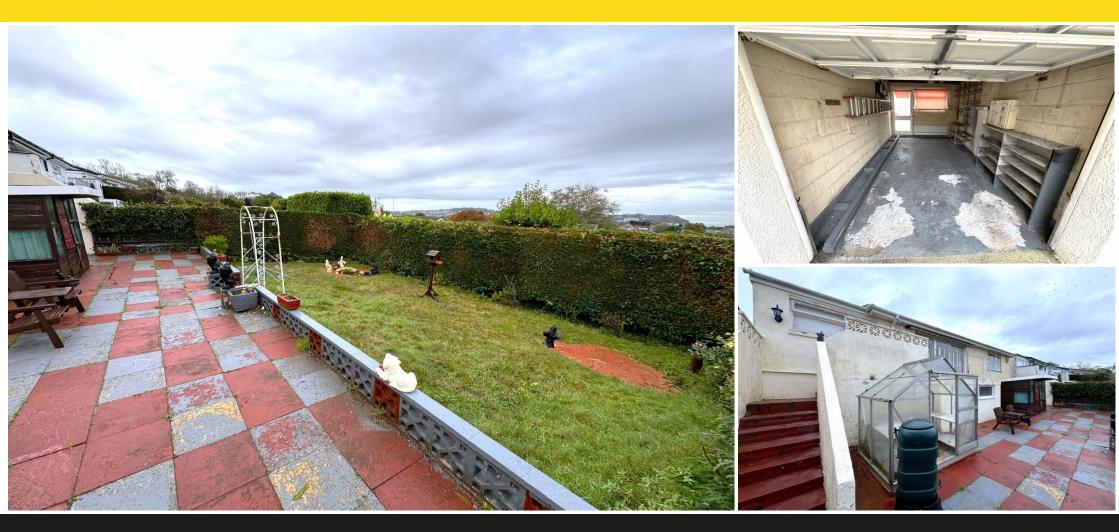

#### LANDSCAPED GARDEN

Landscaped gravel and stone garden area well stocked with a variety of shrubs.

#### **SINGLE GARAGE**

With access to the rear balcony. Steps to the terrace & garden.

#### **REAR TERRACE & GARDEN**

Access via a side path and balcony. Paved patio area with steps to lawned garden with mature hedging and 2 ponds.