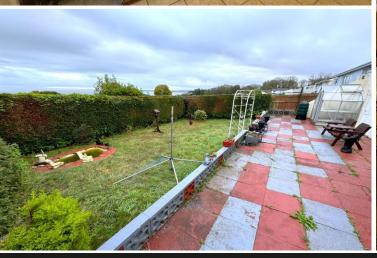

#### LANDSCAPED GARDEN

Landscaped gravel and stone garden area well stocked with a variety of shrubs.

#### **REAR TERRACE & GARDEN**

Access via a side path and balcony. Paved patio area with steps to lawned garden with mature hedging and 2 ponds.