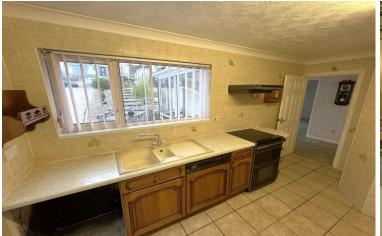

#### **KITCHEN**

Floor and wall mounted cupboards, roll top work surfaces and sink with drainer, integral dishwasher. Plumbing for washing machine and space for freestanding cooker. Window overlooking the front garden and access to the driveway.