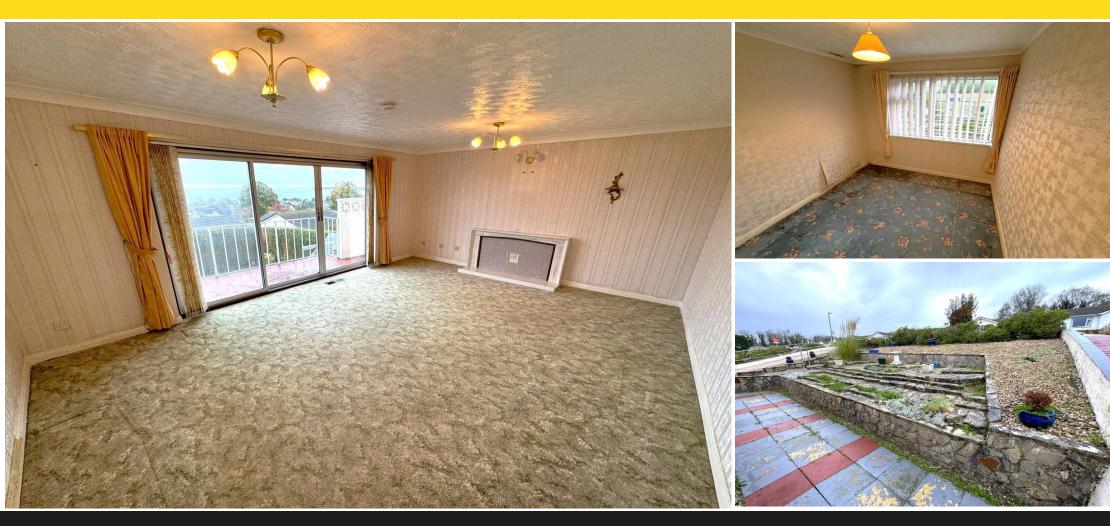

#### LOUNGE

Providing panoramic views across the bay. Aluminium patio doors opening to the balcony.

#### **BALCONY**

Accessed from the lounge, providing panoramic views.

#### **REAR TERRACE & GARDEN**

Access via a side path and balcony. Paved patio area with steps to lawned garden with mature hedging and 2 ponds.