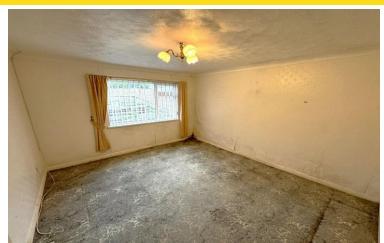

#### LOUNGE

Providing panoramic views across the bay. Aluminium patio doors opening to the balcony.

#### **BALCONY**

Accessed from the lounge, providing panoramic views.