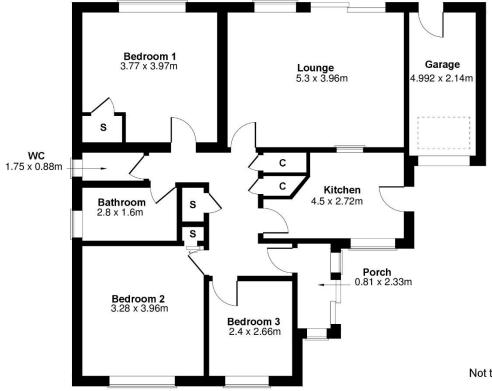

### **Broadley Drive**

Approximate Gross Internal Area 1119 sq ft - 104 sq m

Not to Scale. Produced by The Plan Portal 2024 For Illustrative Purposes Only.

www.bettesworths.co.uk 29/30 Fleet Street Torquay Devon TOL 1BB