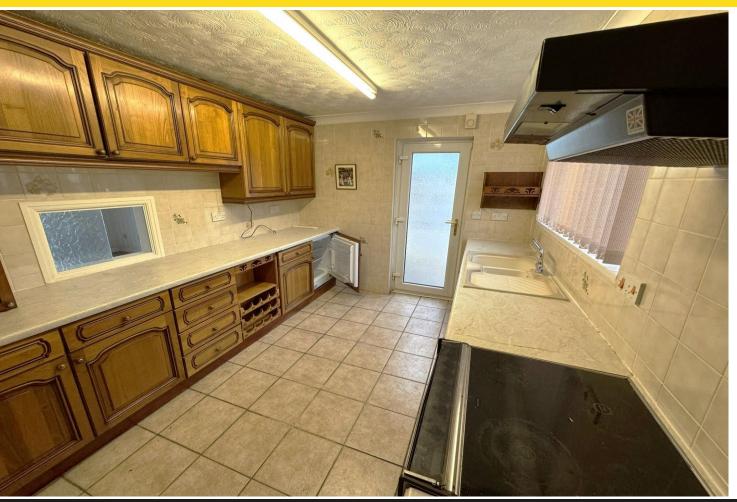

#### **KITCHEN**

Floor and wall mounted cupboards, roll top work surfaces and sink with drainer, integral dishwasher. Plumbing for washing machine and space for freestanding cooker. Window overlooking the front garden and access to the driveway.