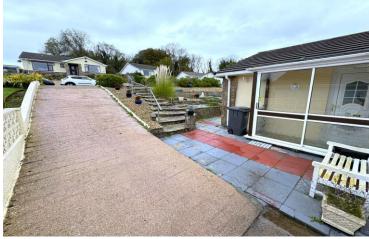

#### **DRIVEWAY**

For 2-3 cars.

#### **REAR TERRACE & GARDEN**

Access via a side path and balcony. Paved patio area with steps to lawned garden with mature hedging and 2 ponds.

#### STORAGE ROOM

Located under the balcony.