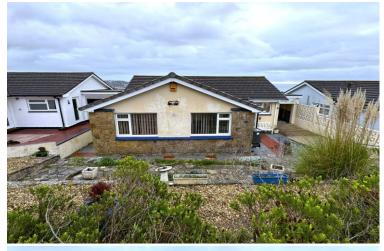

### **DESCRIPTION**

The Bungalow is currently laid out to make the most of the views with the lounge, which benefits from a balcony, and the main bedroom at the rear of the house. The 2 further bedrooms are at the front. The bungalow has a porchway front door and also an entrance via the kitchen. There is a driveway for 2–3 cars leading to a garage with landscaped front garden and private, sunny terrace & garden to the rear. The property is mainly fitted with uPVC windows and external doors.

Ref No: 5054

£450,000 Freehold

Torquay, Devon, TQ2 6UT

The property comprises:-

Driveway and landscaped garden leading to:-

#### LANDSCAPED GARDEN

Landscaped gravel and stone garden area well stocked with a variety of shrubs.