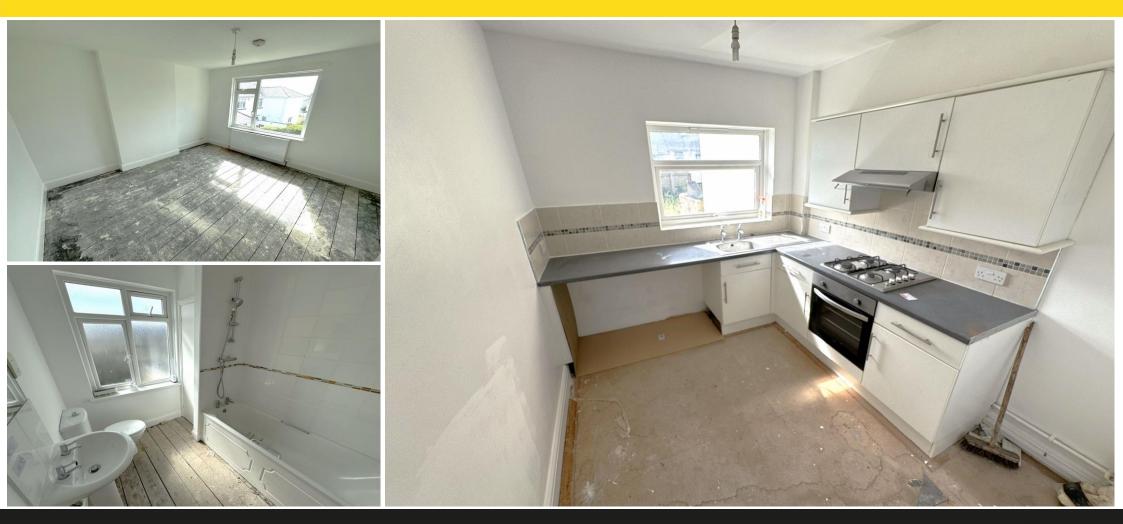

**KITCHEN** With floor and wall mounted cupboards, 4 ring inset gas hob, inset oven. Space for fridge/freezer and washing machine.

**UNDERSTAIRS STORAGE** Housing gas and electric meters.

**OUTSIDE** Paved area leading to lawned garden. Gate providing access to the side lane.

**GARAGE** Accessed via the side lane.

FIRST FLOOR

**BEDROOM 1** Large room with bay window to the front. **BEDROOM 2** Large double overlooking the garden.

**BEDROOM 3** Single with front aspect.

**FAMILY BATHROOM** Full bathroom suite with shower over.