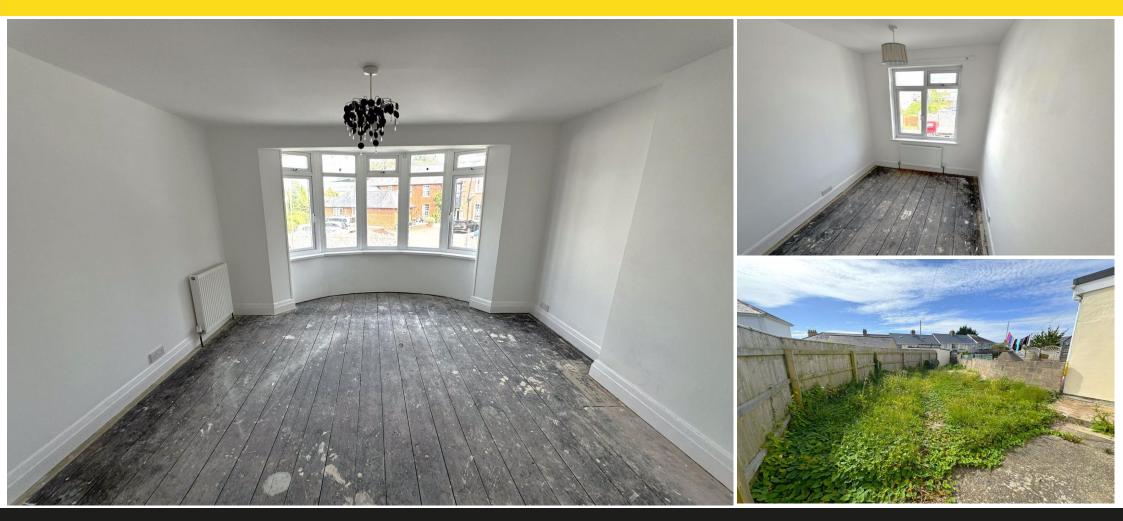

**GARAGE** Accessed via the side lane.

FIRST FLOOR

**BEDROOM 1** Large room with bay window to the front. **BEDROOM 2** Large double overlooking the garden.

**BEDROOM 3** Single with front aspect.

**FAMILY BATHROOM** Full bathroom suite with shower over.

**KITCHEN** With floor and wall mounted cupboards, 4 ring inset gas hob, inset oven. Space for fridge/freezer and washing machine.

**UNDERSTAIRS STORAGE** Housing gas and electric meters.

**OUTSIDE** Paved area leading to lawned garden. Gate providing access to the side lane.