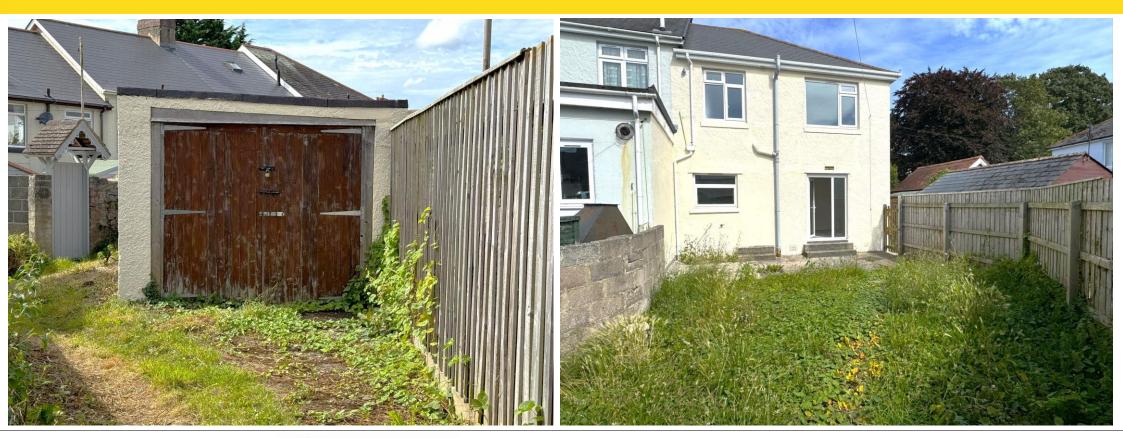

#### DESCRIPTION

This mature end of terrace house is offered as a blank canvas, providing the next owners with the opportunity to create a home tailored to their personal taste.

The property has a traditional two reception, three bedroom layout with great potential for new owners to remodel or extend. Free on street parking is available. However, the property does benefit from a garage, with potential to create further private parking.

**KITCHEN** With floor and wall mounted cupboards, 4 ring inset gas hob, inset oven. Space for fridge/freezer and washing machine.

**UNDERSTAIRS STORAGE** Housing gas and electric meters.

**OUTSIDE** Paved area leading to lawned garden. Gate providing access to the side lane.

**GARAGE** Accessed via the side lane.

FIRST FLOOR

**BEDROOM 1** Large room with bay window to the front. **BEDROOM 2** Large double overlooking the garden.

**BEDROOM 3** Single with front aspect.

**FAMILY BATHROOM** Full bathroom suite with shower over.