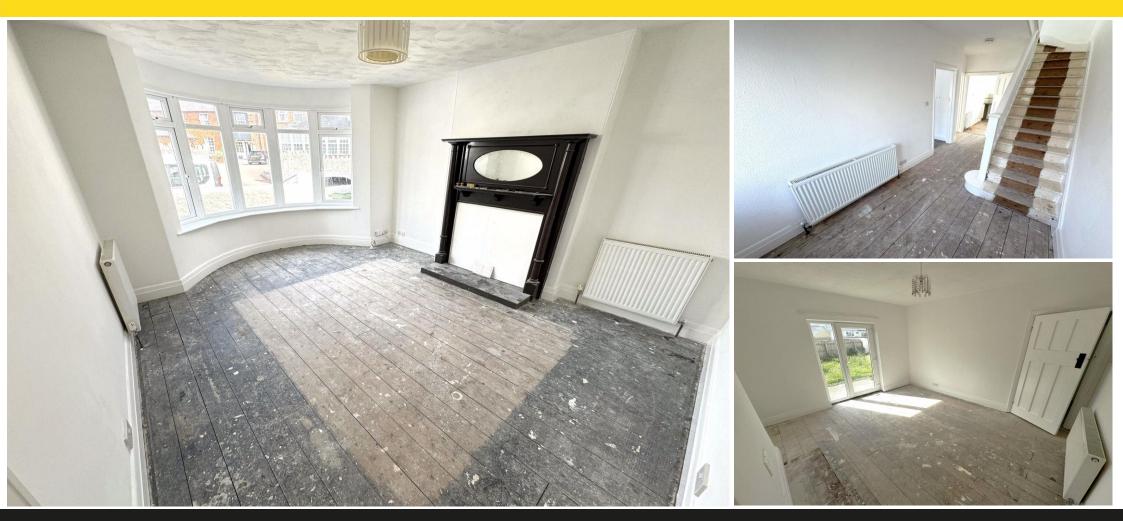

#### Torquay, Devon, TQ1 3QL

The property comprises:-

**GROUND FLOOR** 

**ENTRANCE HALL** uPVC front door. Stairs to first floor.

LOUNGE Spacious room with bay window to the front.

**DINING ROOM** Good sized room with access to rear patio and garden.