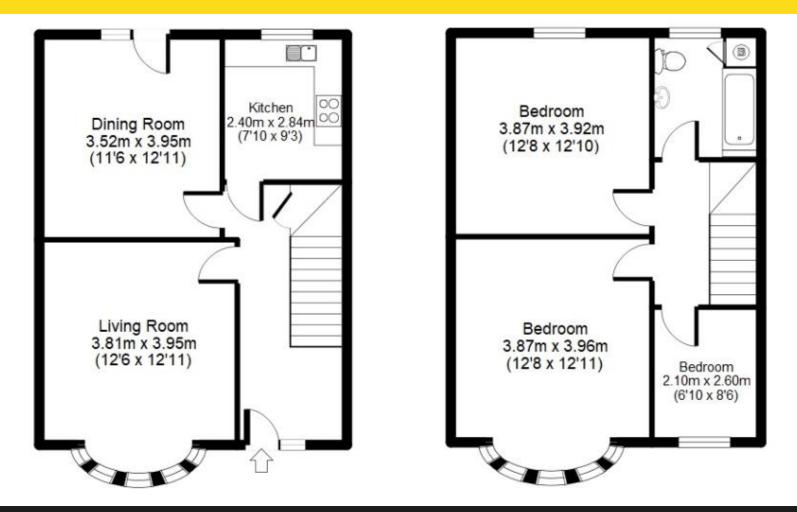

#### Torquay, Devon, TQ1 3QL

The property comprises:-

**GROUND FLOOR** 

**ENTRANCE HALL** uPVC front door. Stairs to first floor.

LOUNGE Spacious room with bay window to the front.

**DINING ROOM** Good sized room with access to rear patio and garden.

**KITCHEN** With floor and wall mounted cupboards, 4 ring inset gas hob, inset oven. Space for fridge/freezer and washing machine.

**UNDERSTAIRS STORAGE** Housing gas and electric meters.

**OUTSIDE** Paved area leading to lawned garden. Gate providing access to the side lane.

**GARAGE** Accessed via the side lane.

FIRST FLOOR

**BEDROOM 1** Large room with bay window to the front. **BEDROOM 2** Large double overlooking the garden.

**BEDROOM 3** Single with front aspect.

**FAMILY BATHROOM** Full bathroom suite with shower over.

LOFT SPACE Boarded throughout.

GENERAL INFORMATION

**TENURE** Freehold.

**SERVICES** All mains services are connected to the property.

COUNCIL TAX BAND C

EPC RATING D

**NB** The property is owned by an employee of Bettesworths.