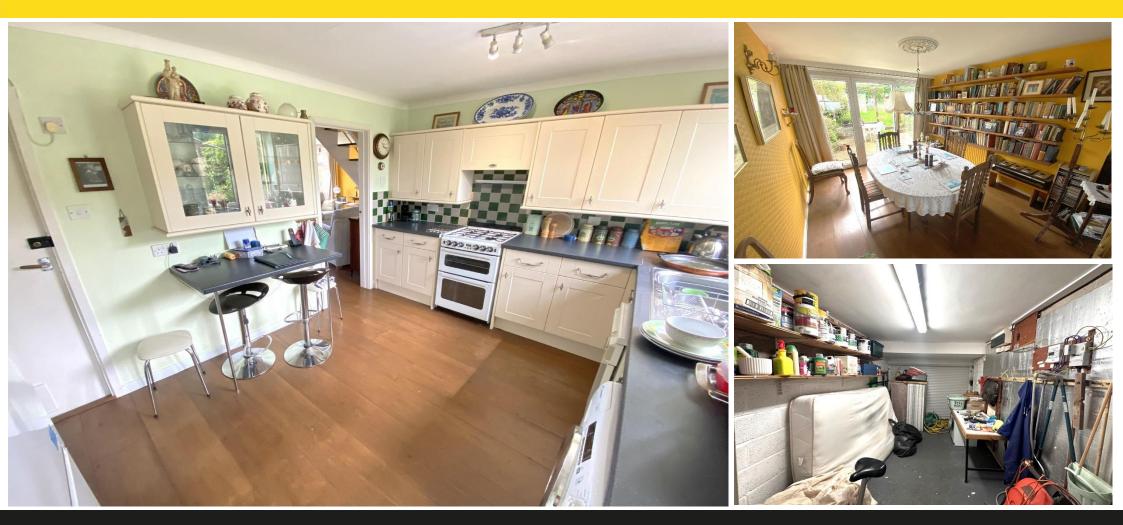

#### **KITCHEN**

#### 12' 10" x 9' 9" (3.91m x 2.96m)

A neat kitchen consisting of several base and eye level cupboards. Work surfaces with stainless steel sink unit. uPVC door with leaded glazed insert and window onto rear garden. Access to pantry and garage.

#### DINING ROOM

#### 9' 9" x 9' 2" (2.96m x 2.79m)

Garden facing dining area with sliding patio uPVC doors for access to the garden. Natural light beams through creating a warm healthy environment.

#### GARAGE

14' 4" x 8' 0" (4.38m x 2.43m)

Smart white roller shutter door. Electric power and light. Rear door leads to pantry and kitchen.