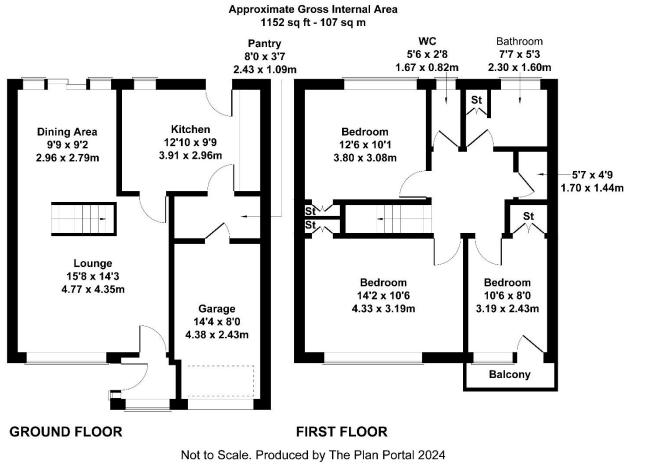

#### DESCRIPTION

11 Seaton Close is a mid-terraced property with stunning views across Babbacombe Bay and Lyme Bay. The ground floor provides kitchen, living/dining room, pantry and a garage. On the first floor, the property has two double bedrooms, a single room with access to a balcony, bathroom, separate toilet and airing cupboard.

#### Torquay, Devon, TQ1 3UH

The accommodation briefly comprises:-

#### 15' 8" x 13' 11" (4.77m x 4.25m)

Large uPVC double glazed windows enjoying a sunny open aspect with superb views looking towards Babbacombe Bay and the front garden. Original feature staircase dividing the Lounge and Dining area.

#### DINING ROOM

#### 9' 9" x 9' 2" (2.96m x 2.79m)

Garden facing dining area with sliding patio uPVC doors for access to the garden. Natural light beams through creating a warm healthy environment.

#### 12' 10" x 9' 9" (3.91m x 2.96m)

A neat kitchen consisting of several base and eye level cupboards. Work surfaces with stainless steel sink unit. uPVC door with leaded glazed insert and window onto rear garden. Access to pantry and garage.

#### PANTRY

8' 0'' x 3' 7'' (2.43m x 1.09m) Small dry pantry that serves as an ancillary storage space.

#### FIRST FLOOR

Small landing area with doors to:-

#### **DOUBLE BEDROOM 1**

#### 14' 2" x 10' 6" (4.33m x 3.19m)

uPVC double glazed window again enjoying a sunny aspect with delightful farreaching views towards Babbacombe Bay across towards Teignbridge with built in storage cupboards over the stairs.

#### DOUBLE BEDROOM 2

10' 1" x 11' 2" (3.08m x 3.40m) uPVC Windows overlooking rear garden. Storage cupboard.

#### SINGLE BEDROOM

10' 6" x 8' 0" (3.19m x 2.43m)

Single room with additional built in storage, excellent views over the bay with uPVC Doors leading to the Balcony that overlooks the sea. Stunning views across the South Devon coastline.

#### GARAGE

14' 4" x 8' 0" (4.38m x 2.43m)

Smart white roller shutter door. Electric power and light. Rear door leads to pantry and kitchen.