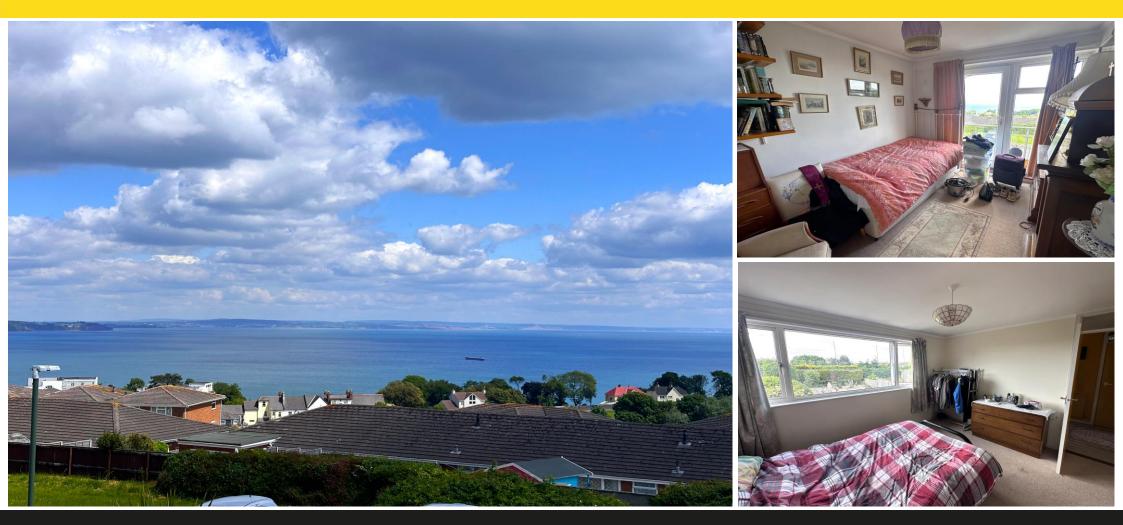

#### DESCRIPTION

11 Seaton Close is a mid-terraced property with stunning views across Babbacombe Bay and Lyme Bay. The ground floor provides kitchen, living/dining room, pantry and a garage. On the first floor, the property has two double bedrooms, a single room with access to a balcony, bathroom, separate toilet and airing cupboard.

#### SINGLE BEDROOM

10' 6" x 8' 0" (3.19m x 2.43m)

Single room with additional built in storage, excellent views over the bay with uPVC Doors leading to the Balcony that overlooks the sea. Stunning views across the South Devon coastline.

#### 14' 2" x 10' 6" (4.33m x 3.19m)

uPVC double glazed window again enjoying a sunny aspect with delightful farreaching views towards Babbacombe Bay across towards Teignbridge with built in storage cupboards over the stairs.