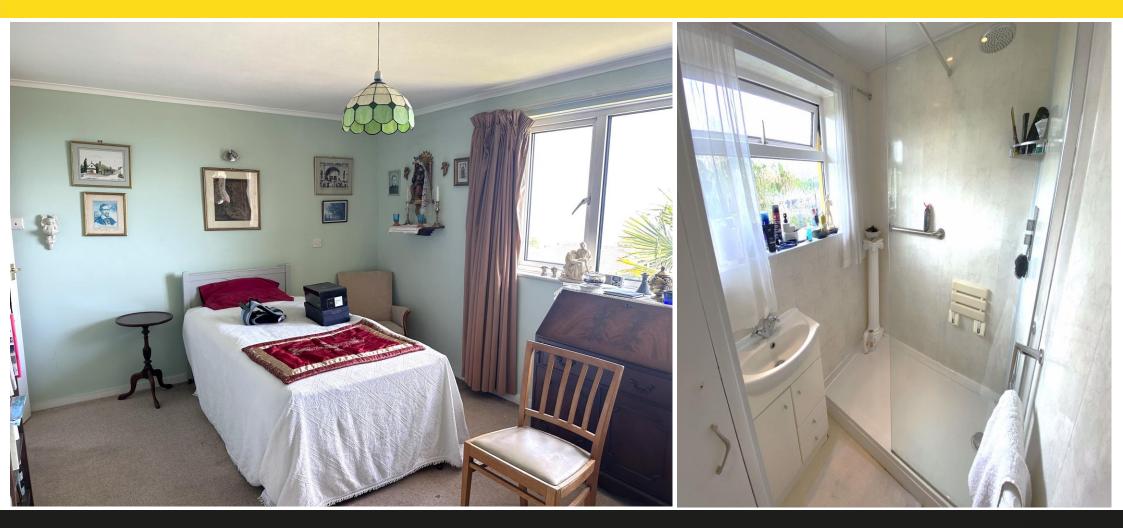

#### **DOUBLE BEDROOM 1**

#### 14' 2" x 10' 6" (4.33m x 3.19m)

uPVC double glazed window again enjoying a sunny aspect with delightful farreaching views towards Babbacombe Bay across towards Teignbridge with built in storage cupboards over the stairs.

#### DOUBLE BEDROOM 2

10' 1" x 11' 2" (3.08m x 3.40m) uPVC Windows overlooking rear garden. Storage cupboard.

#### SINGLE BEDROOM

10' 6" x 8' 0" (3.19m x 2.43m)

Single room with additional built in storage, excellent views over the bay with uPVC Doors leading to the Balcony that overlooks the sea. Stunning views across the South Devon coastline.