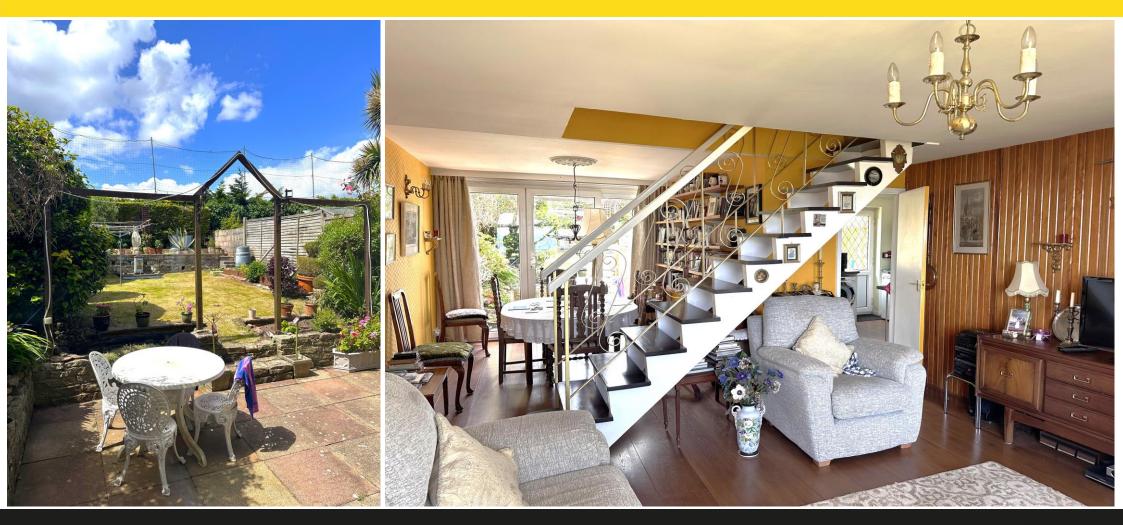

The rear garden is enclosed by a mix of timber fencing and hedging. A sunny patio leads up to lawn, surrounded by shrubs and hedges. It creates a quiet sanctuary to accommodate the family home.

#### LOUNGE AREA

#### 15' 8" x 13' 11" (4.77m x 4.25m)

Large uPVC double glazed windows enjoying a sunny open aspect with superb views looking towards Babbacombe Bay and the front garden. Original feature staircase dividing the Lounge and Dining area.