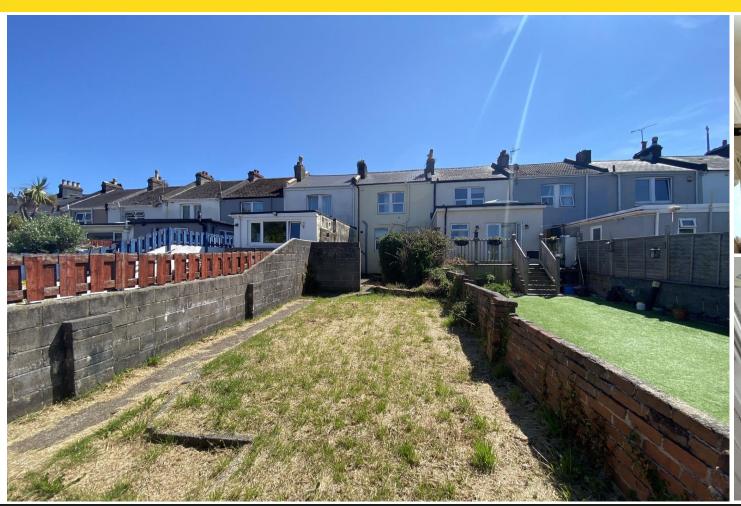

The rear of the property has potential to extend to provide further living space, the property also benefits from an enclosed garden and parking for two cars.

Ref No: 4980

£165,000 Freehold

Paignton, Devon, TQ4 7HB

#### **OUTSIDE**

To the front of the property is a small garden. To the rear is a courtyard with outbuildings leading to a fenced garden with gate to the rear parking space for 2 cars.