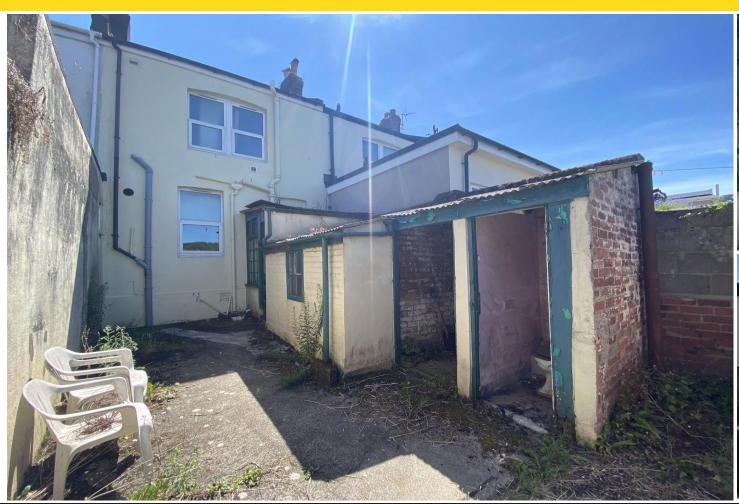

#### **OUTSIDE**

To the front of the property is a small garden. To the rear is a courtyard with outbuildings leading to a fenced garden with gate to the rear parking space for 2 cars.