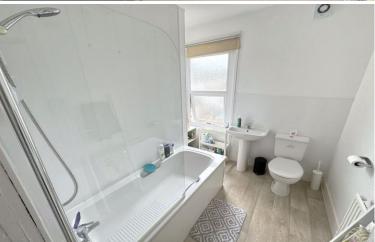

#### **FAMILY BATHROOM**

A pedestal wash hand basin and panelled bath unit with shower attachments above.