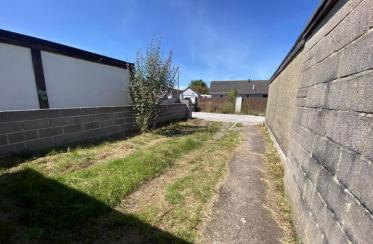

#### **OUTSIDE**

To the front of the property is a small garden. To the rear is a courtyard with outbuildings leading to a fenced garden with gate to the rear parking space for 2 cars.

The rear of the property has potential to extend to provide further living space, the property also benefits from an enclosed garden and parking for two cars.

Ref No: 4980

£165,000 Freehold

Paignton, Devon, TQ4 7HB