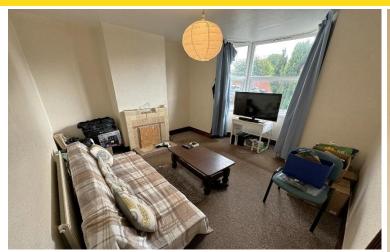

#### SITTING ROOM

Bay window with front aspect. Ornate 1950's fireplace and wall mounted radiator.