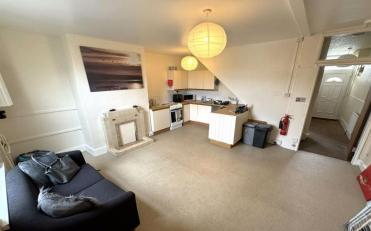

#### KITCHEN/DINER

Fitted with a range of wall & floor mounted cupboards, ornate fireplace and combi boiler. Rear aspect.