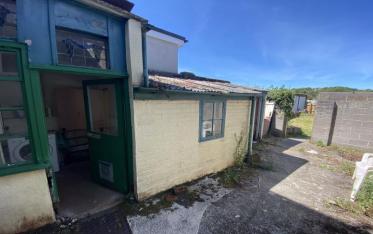

#### **OUTSIDE**

To the front of the property is a small garden. To the rear is a courtyard with outbuildings leading to a fenced garden with gate to the rear parking space for 2 cars.

#### KITCHEN/DINER

Fitted with a range of wall & floor mounted cupboards, ornate fireplace and combi boiler. Rear aspect.

#### STORAGE/ UTILITY AREA

Central Staircase to **FIRST FLOOR**.