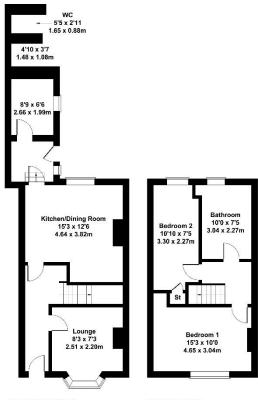

### 272 Totnes Road

Approximate Gross Internal Area 1001 sq ft - 93 sq m

Not to Scale. Produced by The Plan Portal 2024 For Illustrative Purposes Only.

**GROUND FLOOR** 

FIRST FLOOR

www.bettesworths.co.uk 29/30 Fleet Street Torquay Devon TOL 1BB