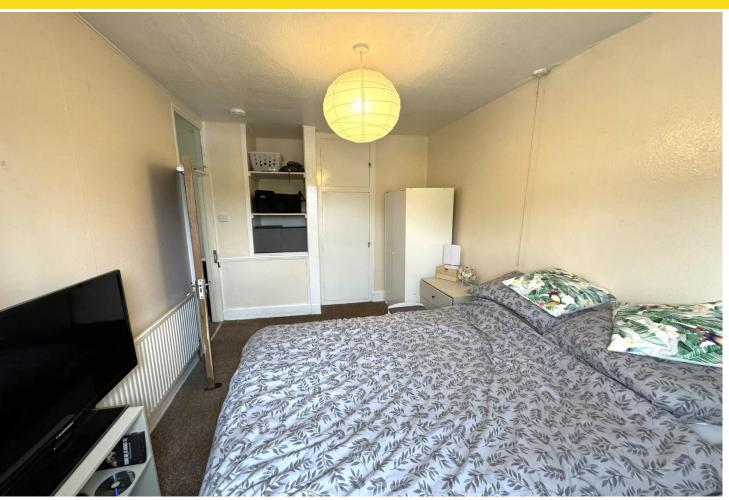

#### BEDROOM 1

Double with front aspect, recess with wash hand basin.

#### BEDROOM 2

Double with rear aspect, built in wardrobe and shelving unit.