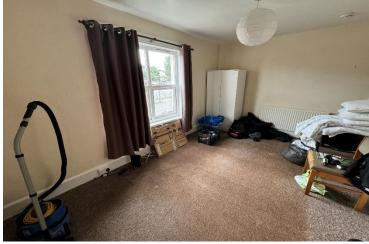

#### BEDROOM 1

Double with front aspect, recess with wash hand basin.

#### BEDROOM 2

Double with rear aspect, built in wardrobe and shelving unit.