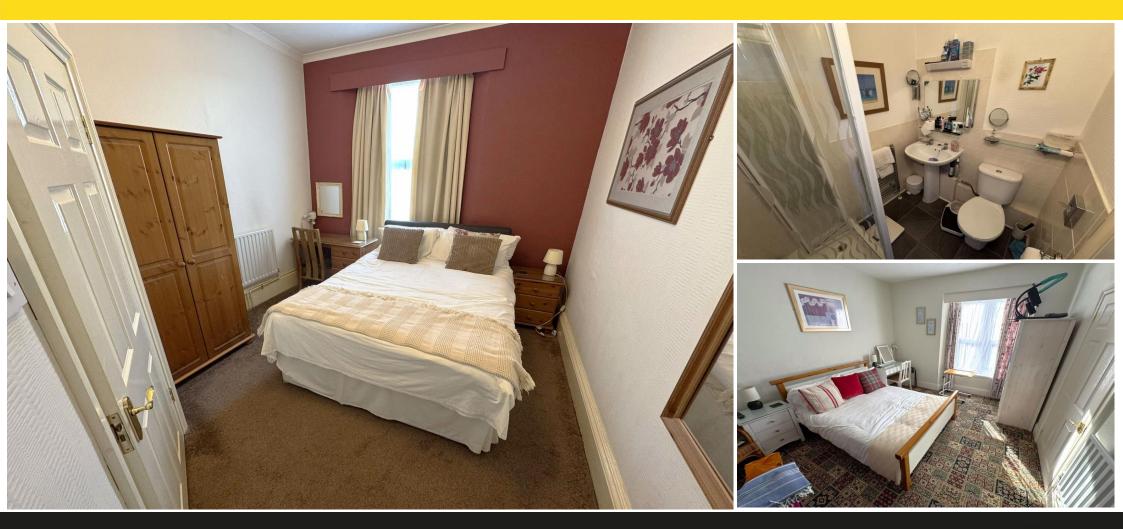

#### DESCRIPTION

The property is registered as a Guest House although due to personal circumstances, the owners have not traded for some time. The property would very easily be ready to trade should the next proprietors which to do so. The guest rooms are light & airy and equipped with flat screen TV's, tea & coffee making facilities, hair dryers, freestanding wardrobe, side table, dressing table and heated towel rail. Alternatively, the property would lend itself to conversion to a home & income premises, AirBnB, HMO (Home of Multiple Occupancy) or a delightful family home.

#### ROOM 2

Good size double with en-suite shower room. Rear aspect.

#### ROOM 3

Attractive twin room with en-suite shower room. Front aspect.

#### ROOM 4

Spacious double with en-suite shower room. Dual aspect to front and side.

#### ROOM 5

Double with en-suite shower room. Front aspect.