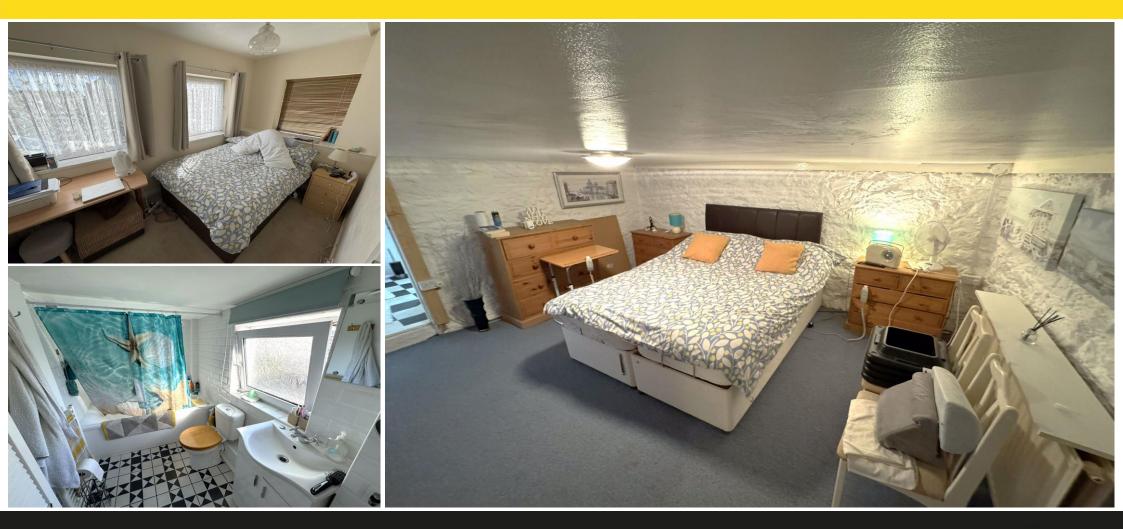

#### LOWER FLOOR

**OWNER'S BEDROOM 2** Large king size room with en-suite W.C. (restricted head height to 6ft).

#### UNDER STAIRS OFFICE/STORAGE

**DRESSING ROOM** Stairs to half landing:-

**BATHROOM** Full bathroom suite with shower over.