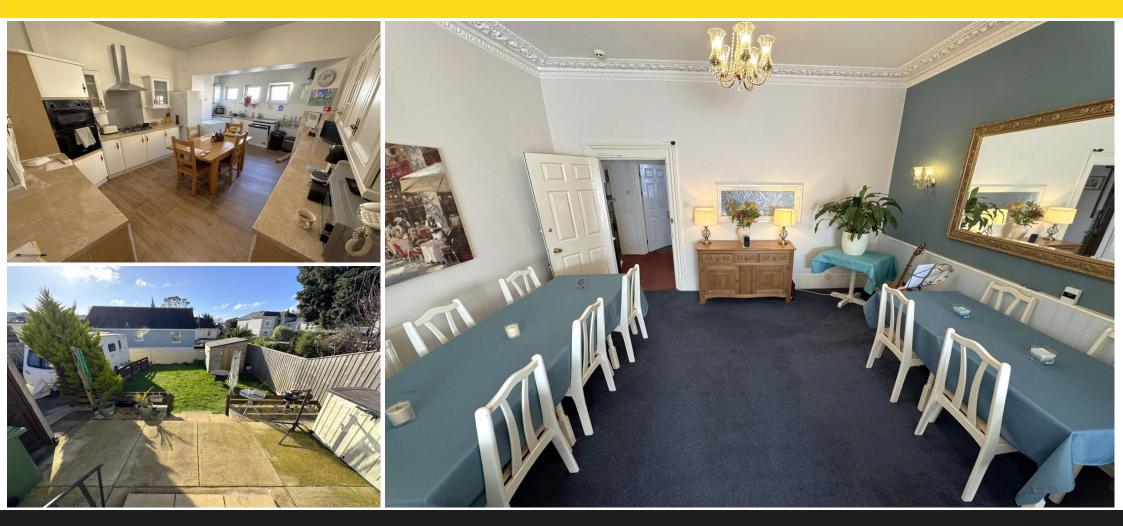

#### **KITCHEN**

Good range of base and wall mounted units. Inset gas hob with extractor over, fitted eyelevel dual oven, sink with drainer and separate wash hand basin. Wall mounted boiler (approx. 3 years old) and immersion tank, plumbing for dishwasher.

#### LOUNGE/ DINING ROOM

Previously set up as the guest dining room, the room provides for a spacious lounge and family dining room. Double glazed patio door leading to rear garden and hard standing.