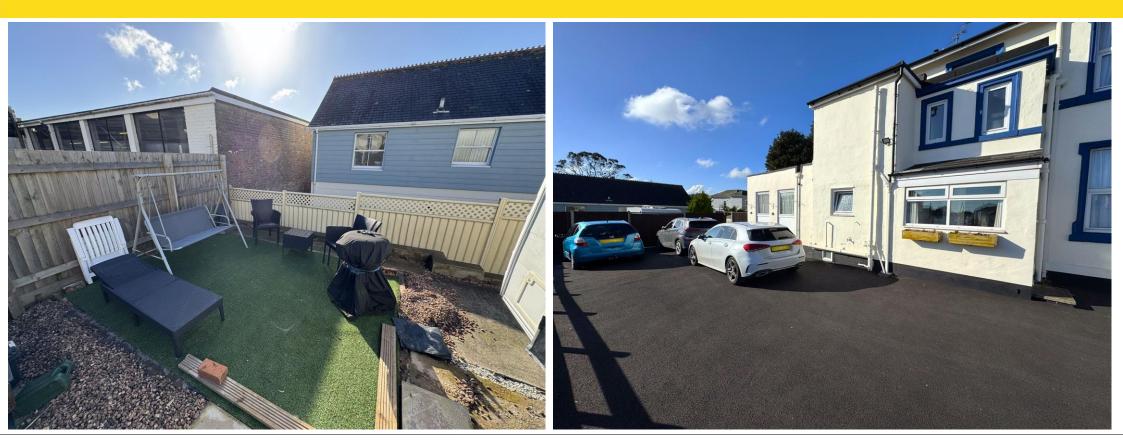

#### TO THE REAR

Steps down from the lounge to private paved patio area leading to lawned garden with large storage shed. Hard standing area for further car parking if required, further seating area with artificial grass.

#### TO THE FRONT

Spacious tarmacked car park for circa 6 cars. Providing access to:-