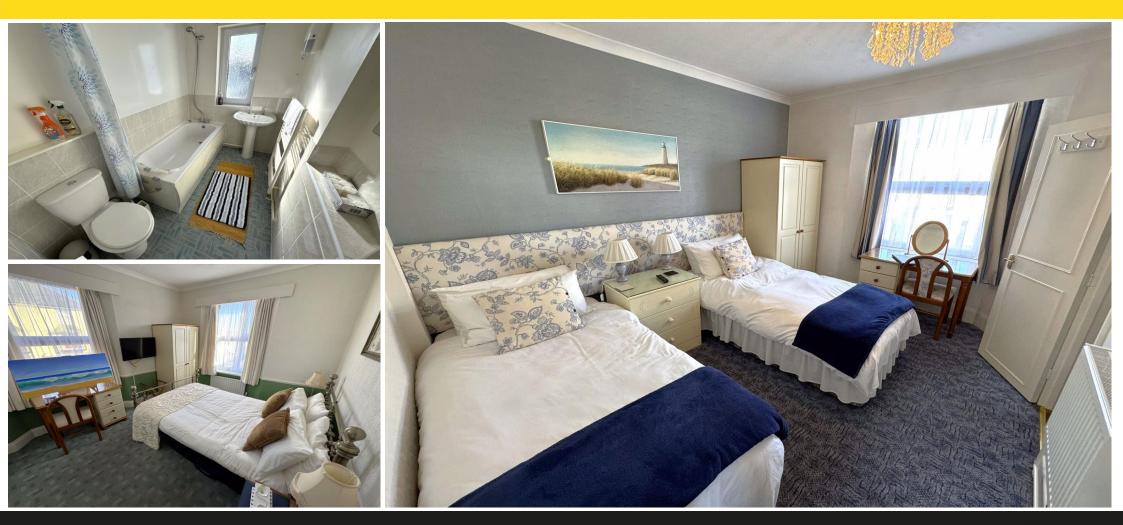

#### ROOM 3

Attractive twin room with en-suite shower room. Front aspect.

#### ROOM 4

Spacious double with en-suite shower room. Dual aspect to front and side.

#### DESCRIPTION

The property is registered as a Guest House although due to personal circumstances, the owners have not traded for some time. The property would very easily be ready to trade should the next proprietors which to do so. The guest rooms are light & airy and equipped with flat screen TV's, tea & coffee making facilities, hair dryers, freestanding wardrobe, side table, dressing table and heated towel rail. Alternatively, the property would lend itself to conversion to a home & income premises, AirBnB, HMO (Home of Multiple Occupancy) or a delightful family home.