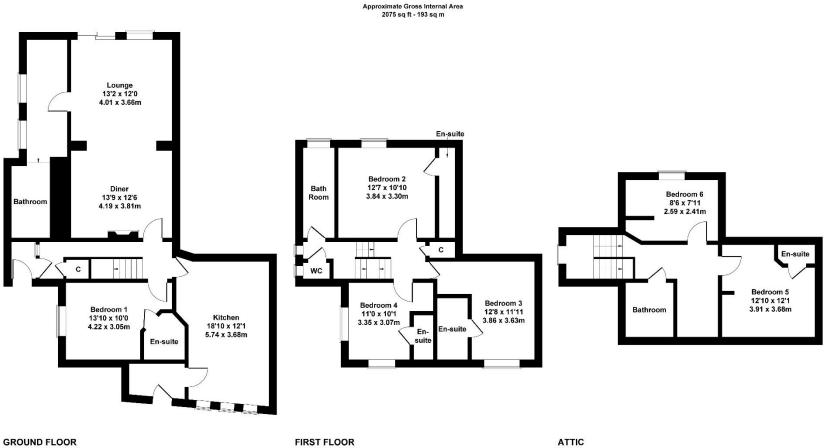

#### 53 Babbacombe Road, Torquay, Devon, TQ1 3SN

The property comprises:-

#### **GROUND FLOOR**

#### TO THE FRONT

Spacious tarmacked car park for circa 6 cars. Providing access to:-

#### ENTRANCE PORCH

**HALLWAY** Main hallway leading to all principal ground floor rooms.

#### LOUNGE/ DINING ROOM

Previously set up as the guest dining room, the room provides for a spacious lounge and family dining room. Double glazed patio door leading to rear garden and hard standing.

#### **OWNER'S BEDROOM 1**

Double with full en-suite bathroom.

#### **KITCHEN**

Good range of base and wall mounted units. Inset gas hob with extractor over, fitted eyelevel dual oven, sink with drainer and separate wash hand basin. Wall mounted boiler (approx. 3 years old) and immersion tank, plumbing for dishwasher.

#### UTILITY ROOM

Plumbing for washing machine and tumble dryer. Exit to Babbacombe Road.

**ROOM 1** Double with en-suite shower room. Stairs to:-

#### LOWER FLOOR

**OWNER'S BEDROOM 2** Large king size room with en-suite W.C. (restricted head height to 6ft).

#### UNDER STAIRS OFFICE/STORAGE

**DRESSING ROOM** Stairs to half landing:-

**BATHROOM** Full bathroom suite with shower over.

#### CLOAKROOM

#### FIRST FLOOR

#### ROOM 2

Good size double with en-suite shower room. Rear aspect.

#### ROOM 3

Attractive twin room with en-suite shower room. Front aspect.

#### ROOM 4

Spacious double with en-suite shower room. Dual aspect to front and side.

#### SECOND FLOOR

In the eaves, two individual rooms or combined to make up a family suite.

#### ROOM 5

Double with en-suite shower room. Front aspect.

#### ROOM 6

Single with private facilities across the hall. Rear aspect.

#### BATHROOM

Full bathroom suite with shower over.

#### VIEWING

Viewing is highly recommended and can be arranged by prior appointment with the Sole Agents, Bettesworths. Tel. 01803 212021

Not to Scale. Produced by The Plan Portal 2025 For Illustrative Purposes Only.