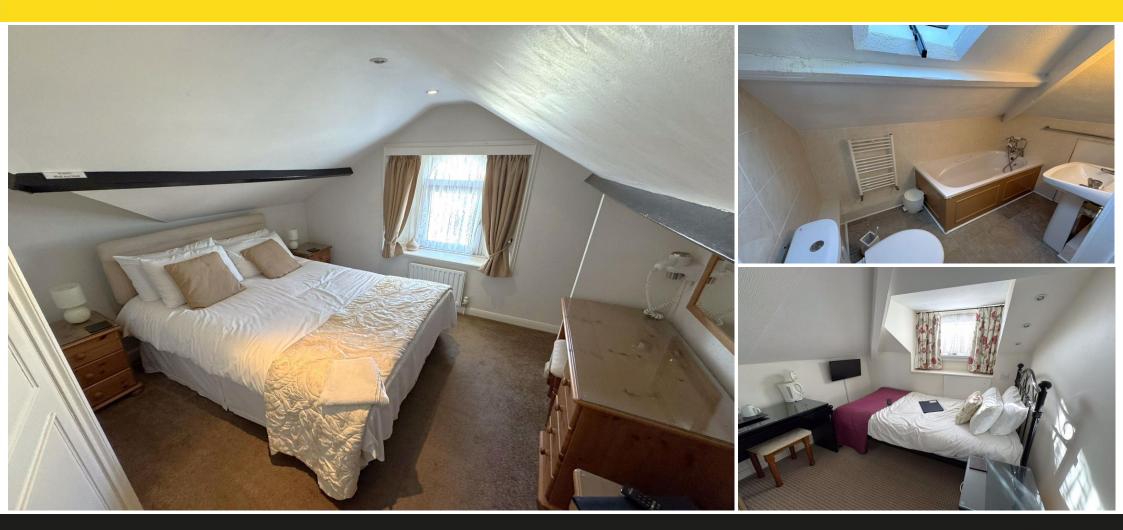

#### SECOND FLOOR

In the eaves, two individual rooms or combined to make up a family suite.

#### ROOM 5

Double with en-suite shower room. Front aspect.

#### ROOM 6

Single with private facilities across the hall. Rear aspect.