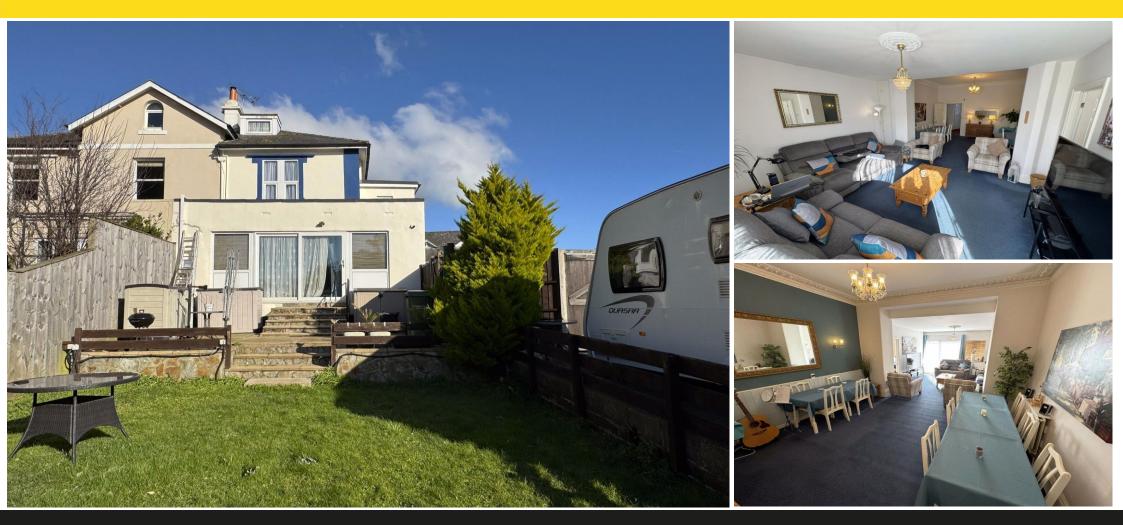

#### LOUNGE/ DINING ROOM

Previously set up as the guest dining room, the room provides for a spacious lounge and family dining room. Double glazed patio door leading to rear garden and hard standing.

#### TO THE REAR

Steps down from the lounge to private paved patio area leading to lawned garden with large storage shed. Hard standing area for further car parking if required, further seating area with artificial grass.