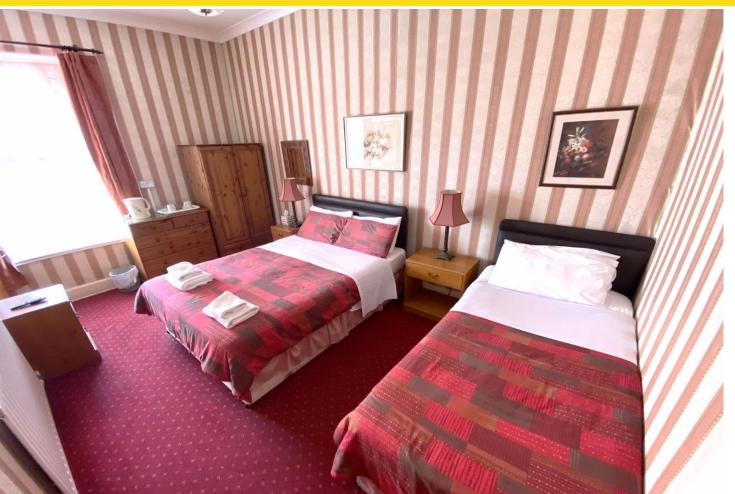

### ROOM 2

Family with double and single beds. En-suite shower room.

#### ROOM 3

Family room with double and single beds & wash hand basin.

#### ROOM 9

Family room with double and single beds. En-suite shower room.

From the ground floor stairs lead to the:-