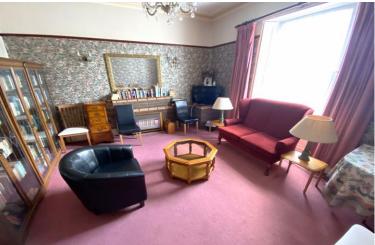

## LARGE GUEST LOUNGE

Overlooking the garden.

Stairs to:-

### **OWNER'S SITTING ROOM**

Overlooking the garden with access to storage area & garden.

## SITTING ROOM

With sliding doors to pretty rear garden.