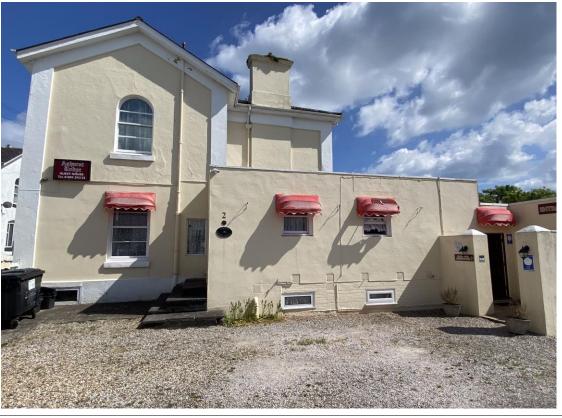

### **DESCRIPTION**

Ashurst Lodge is a former Guest House located in a quiet residential location but only a short distance from both the seafront and the town centre. St Efride's Rd is located off Belgrave Road, Torquay's main holiday accommodation area. Torre Abbey and the Riviera International Conference Centre are both just over 500 yards from Ashurst Lodge.

This substantial premises occupies a prominent corner plot with ample parking for 8 cars and consists of nine guest rooms with either en-suite shower rooms, private bathroom or shared bathroom. The rooms are traditionally decorated and include a TV and beverage tray. There is a large guest lounge, dining room and forma bar room, large kitchen, utility room and office. The owner occupies a 3 bed apartment with access to a pretty garden with shaded seating area.