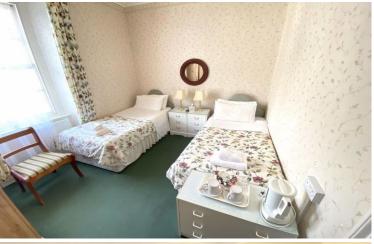

### ROOM 2

Family with double and single beds. En-suite shower room.

#### ROOM 3

Family room with double and single beds & wash hand basin.

#### ROOM 9

Family room with double and single beds. En-suite shower room.

From the ground floor stairs lead to the:-