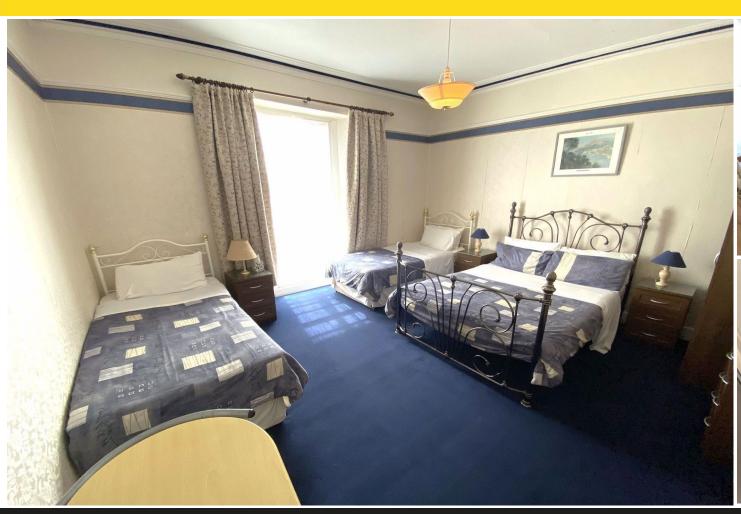

### ROOM 2

Family with double and single beds. En-suite shower room.

#### ROOM 3

Family room with double and single beds & wash hand basin.

#### ROOM 8

Family room with double and 2 single beds, wash hand basin, table for 2 and private use of bathroom on the landing.

#### ROOM 9

Family room with double and single beds. En-suite shower room.

From the ground floor stairs lead to the:-