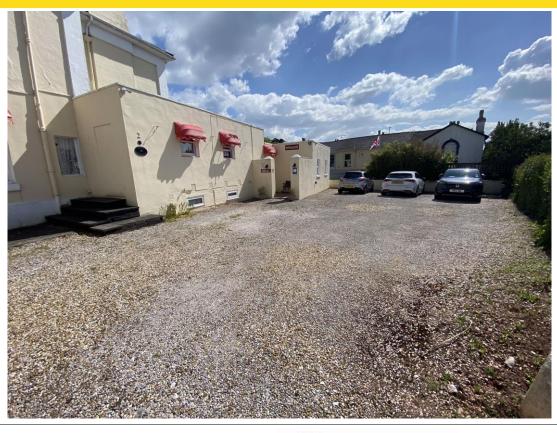

This substantial premises occupies a prominent corner plot with ample parking for 8 cars and consists of nine guest rooms with either en-suite shower rooms, private bathroom or shared bathroom. The rooms are traditionally decorated and include a TV and beverage tray. There is a large guest lounge, dining room and forma bar room, large kitchen, utility room and office. The owner occupies a 3 bed apartment with access to a pretty garden with shaded seating area.

Ashurst Lodge would be suitable for conversion to a home & Income property, multigenerational home (STP) or redevelopment (STP).

Ref No: 4926

£450,000 Freehold

St. Efrides Road, Torquay, Devon, TQ2 5SG

The premises comprises:-