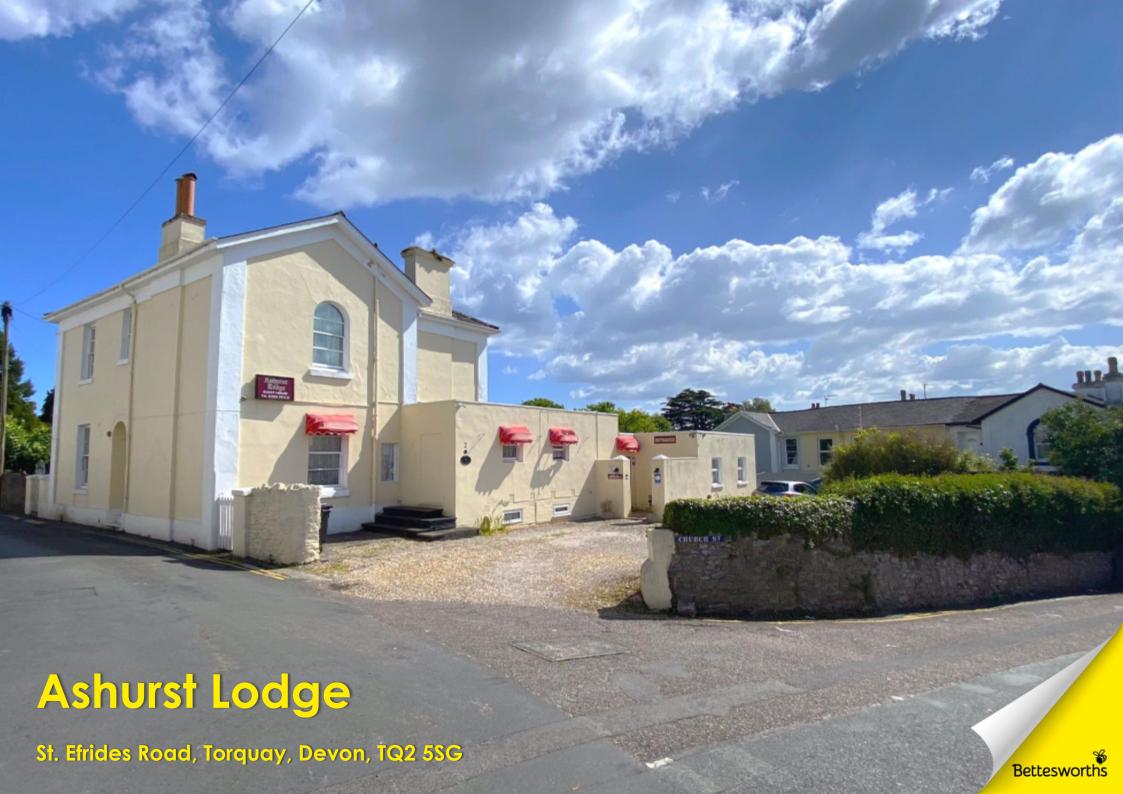

St. Efrides Road, Torquay, Devon, TQ2 5SG

Former Guest House in Quiet Residential Location
Short Walking Distance to Seafront & Town
Large Premises with 9 Guest Rooms & Parking for 8
3 Bed Private Apartment with Access to Pretty Garden
Adaptable Property Suitable for Home & Income, Multigeneration Home (STP) or Redevelopment (STP)

### **DESCRIPTION**

Ashurst Lodge is a former Guest House located in a quiet residential location but only a short distance from both the seafront and the town centre. St Efride's Rd is located off Belgrave Road, Torquay's main holiday accommodation area. Torre Abbey and the Riviera International Conference Centre are both just over 500 yards from Ashurst Lodge.

This substantial premises occupies a prominent corner plot with ample parking for 8 cars and consists of nine guest rooms with either en-suite shower rooms, private bathroom or shared bathroom. The rooms are traditionally decorated and include a TV and beverage tray. There is a large guest lounge, dining room and forma bar room, large kitchen, utility room and office. The owner occupies a 3 bed apartment with access to a pretty garden with shaded seating area.