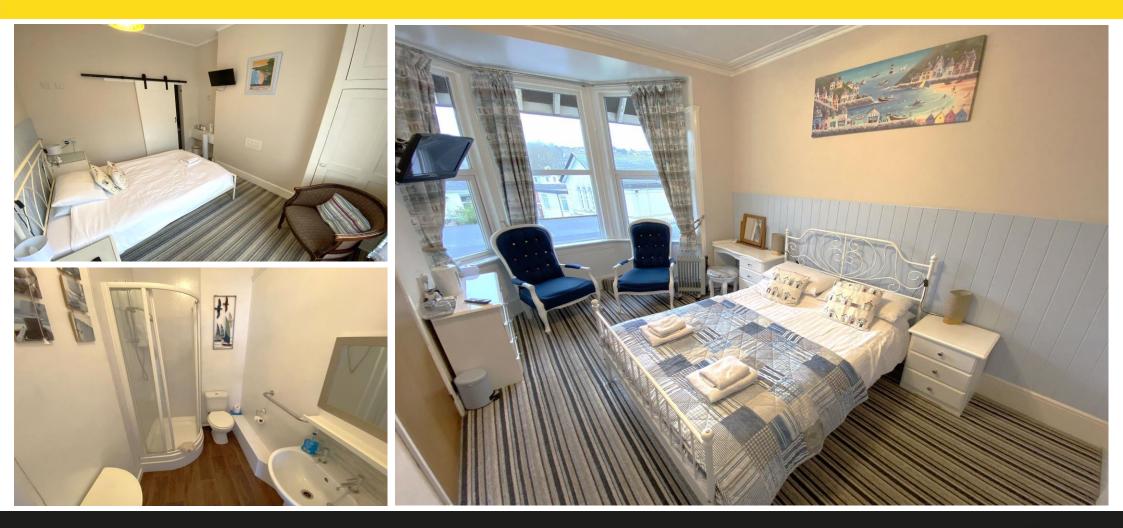

# **GUEST ACCOMMODATION**

The rooms, which are light and airy, are decorated in a subtle nautical design, with recently refurbished ensuite shower, colour TV, hairdryer, tea/coffee making facilities, 4 USB ports and standalone fan.

# ROOM 1

Large double with bay window, overlooking garden side of property.

## ROOM 2

Large double with window seat in the bay window, overlooking garden side of property.