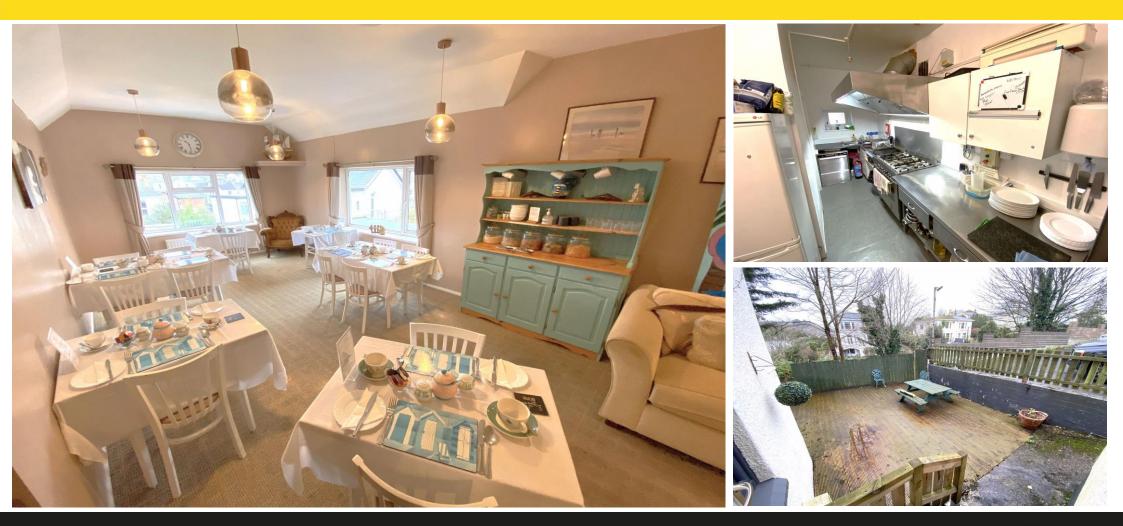

### SPACIOUS DINING ROOM

Seating 18 with windows on two sides overlooking the garden. Guest fridge, Welsh dresser with cereals, crockery & cutlery and condiments.

### **COMMERCIAL KITCHEN**

Wipe clean wall cladding and commercial extraction, stainless steel prep tables, 6 ring gas range with oven under, tabletop deep fat fryer, microwave and hot water boiler. Double sink unit.

### **REAR PATIO & GARDEN**

Large, paved area and sizable garden. Side access to studio flats, decked seating area and car park.

**LARGE UNDER HOUSE STORAGE** Housing the water tank with immersion and fire alarm for the 3 studio apartments.

FRONT DECKED SEATING AREA Side access down to garden and flats.

LARGE CAR PARK Parking for 9/10 cars.

GENERAL INFORMATION