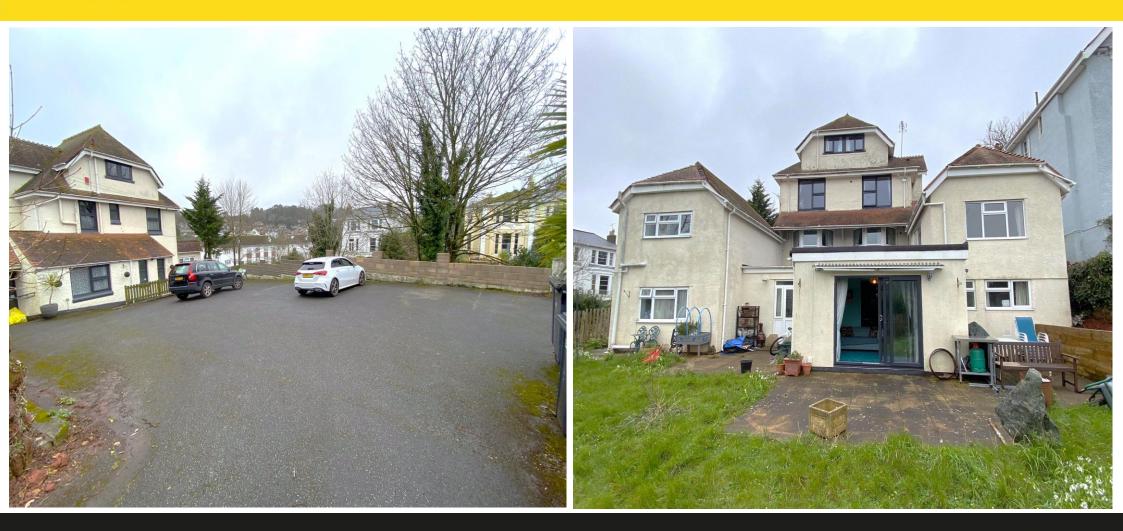

FRONT DECKED SEATING AREA Side access down to garden and flats.

LARGE CAR PARK Parking for 9/10 cars.

GENERAL INFORMATION

### **REAR PATIO & GARDEN**

Large, paved area and sizable garden. Side access to studio flats, decked seating area and car park.

**LARGE UNDER HOUSE STORAGE** Housing the water tank with immersion and fire alarm for the 3 studio apartments.