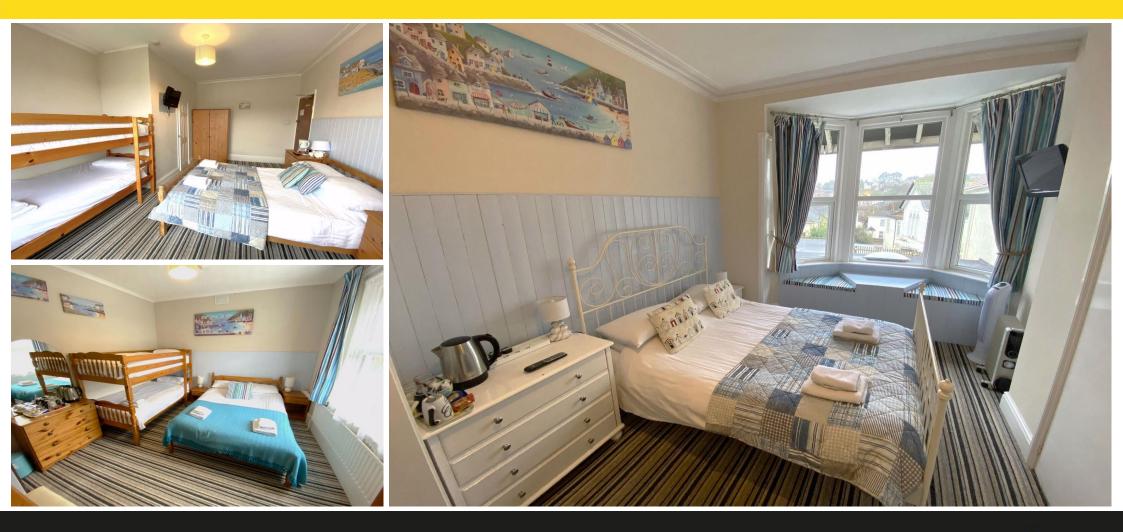

# **GUEST ACCOMMODATION**

The rooms, which are light and airy, are decorated in a subtle nautical design, with recently refurbished ensuite shower, colour TV, hairdryer, tea/coffee making facilities, 4 USB ports and standalone fan.

# ROOM 6

Family room with double bed and bunk beds. Large window overlooking the garden.

### ROOM 7

Family room with double bed and bunk beds. Window overlooking front of building.

Rowdens Road, Torquay, Devon, TQ2 5AZ

Stairs to:-