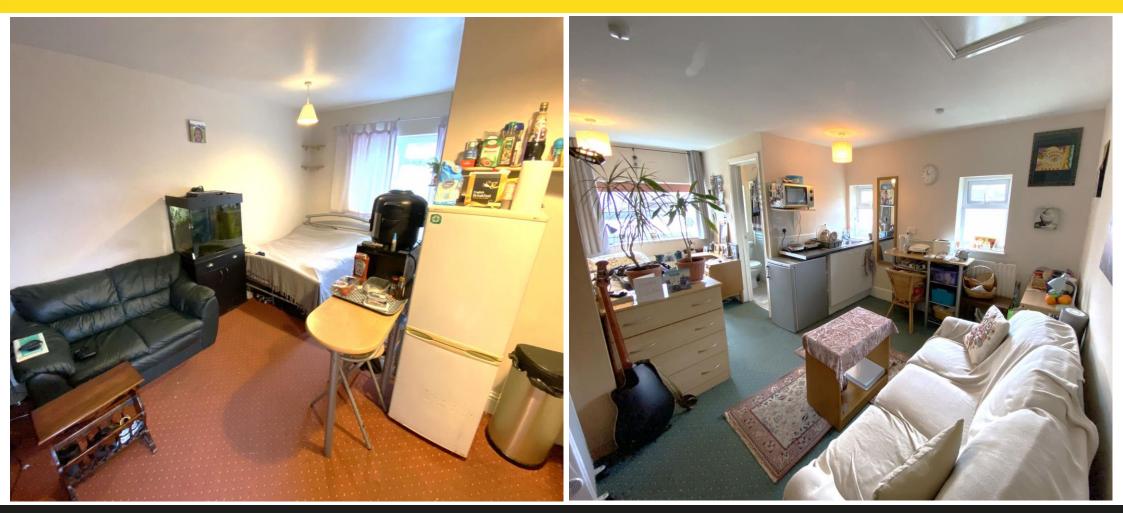

#### **STUDIO APARMENTS**

Although not currently connected, each apartment has its own electric meter, providing the opportunity for the flats to have their own supplies.

#### GARDEN LEVEL APARTMENT

Fully furnished with kitchenette, lounge area, shower room with WC and wash hand basin. Double bed, wardrobe and chest of drawers.

#### FIRST FLOOR APARTMENT

Accessed via external staircase. Main entrance hall with front doors to each flat. Both are fully furnished with kitchenette, lounge area, shower room with WC and wash hand basin. Double bed, wardrobe and chest of drawers.