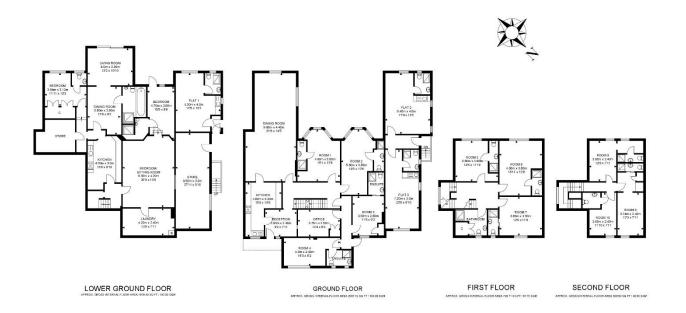

**OWNERS ACCOMMODATION** 

Rowdens Road, Torquay, Devon, TQ2 5AZ

**STUDIO APARTMENTS** 

Rowdens Road, Torquay, Devon, TQ2 5AZ

Rowdens Road, Torquay, Devon, TQ2 5AZ

TOTAL FLOOR AREA 5294.76 SQ FT / 491.90 SQM

For illustrative purposes only. Not to scale. Whilst every attempt has been made to ensure accuracy of the floor plan all measurements are approximate and no responsibility is taken for any error, omission or measurement.