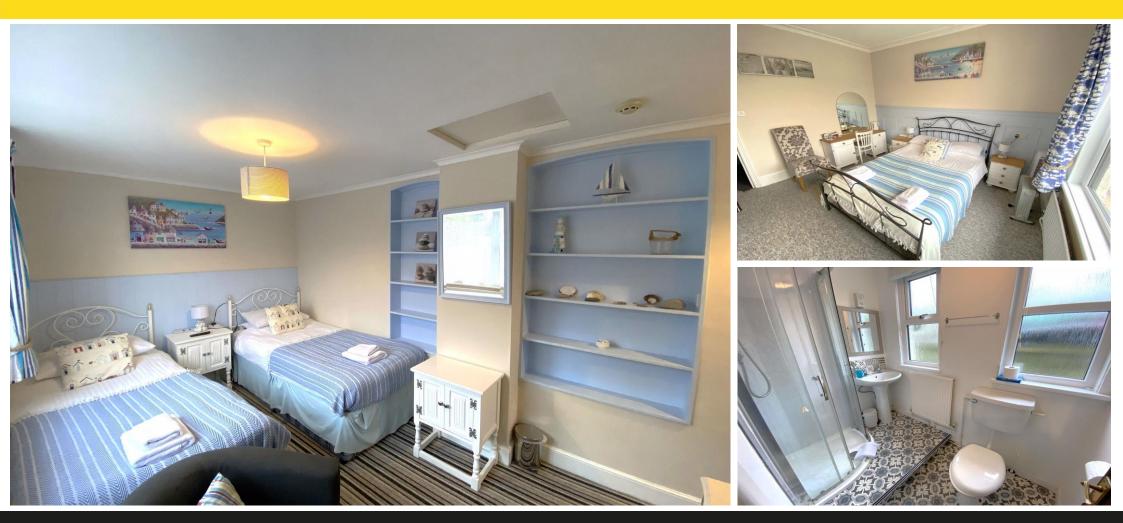

# **GUEST ACCOMMODATION**

The rooms, which are light and airy, are decorated in a subtle nautical design, with recently refurbished ensuite shower, colour TV, hairdryer, tea/coffee making facilities, 4 USB ports and standalone fan.

# ROOM 4

Twin room. Window overlooking car park.

Stairs to:-

# ROOM 5

Double room with large window overlooking the garden.