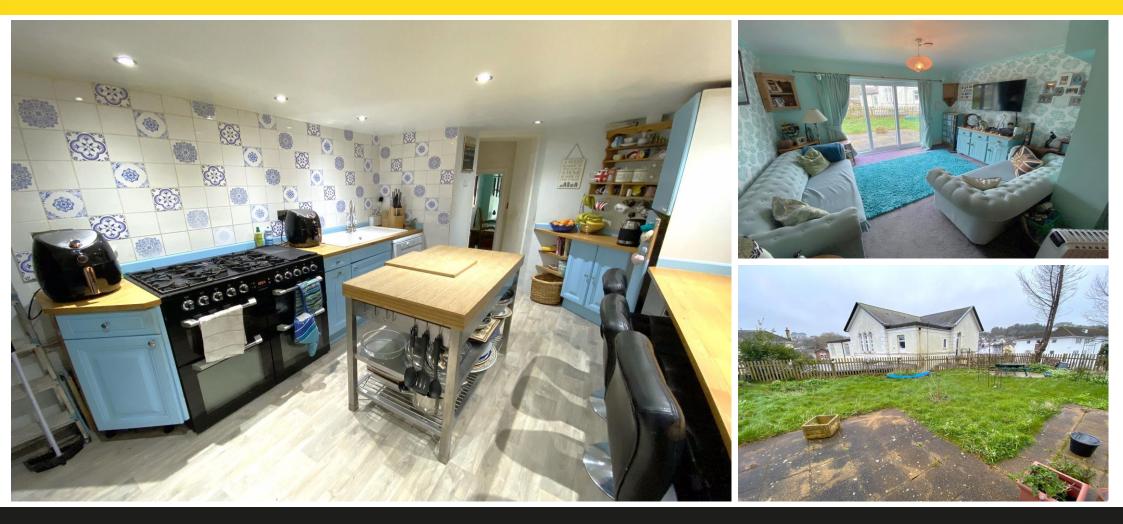

#### **KITCHEN**

Large kitchen with central island unit and breakfast bar seating for 3. Complete with dishwasher, fridge/freezer and range cooker. Leading through to: -

#### LARGE LOUNGE/DINER

With sliding doors to patio and garden.

### **REAR PATIO & GARDEN**

Large, paved area and sizable garden. Side access to studio flats, decked seating area and car park.

**LARGE UNDER HOUSE STORAGE** Housing the water tank with immersion and fire alarm for the 3 studio apartments.

FRONT DECKED SEATING AREA Side access down to garden and flats.

LARGE CAR PARK Parking for 9/10 cars.

GENERAL INFORMATION