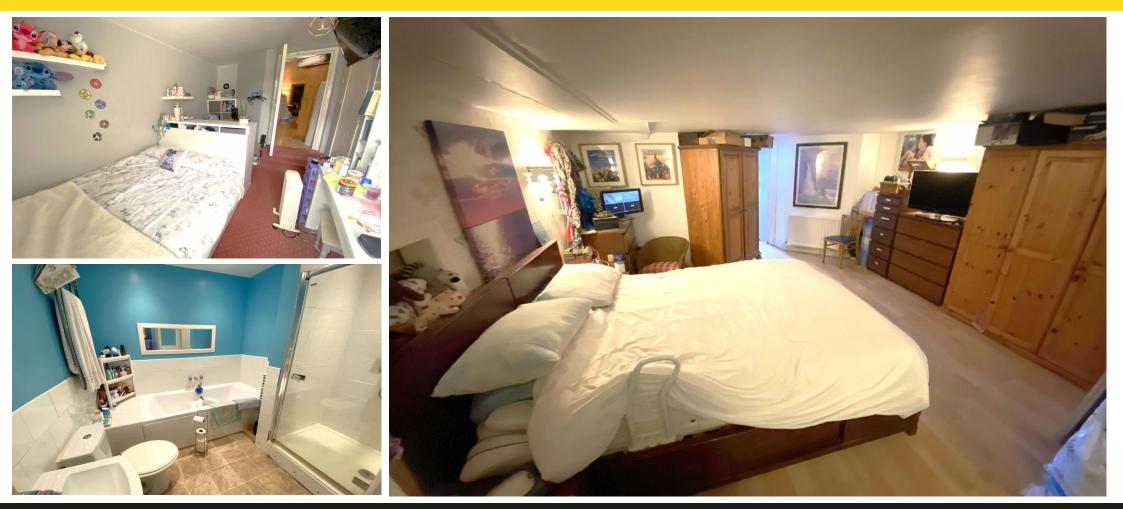

#### MAIN BEDROOM

Extremely large double bedroom. Currently used as a bedroom with gym area. Monitor for CCTV and TV point.

#### **BEDROOM 2**

Double bedroom with ensuite shower room. Access via the main bedroom and from the rear garden.

#### FAMILY BATHROOM

With heated towel radiator, large bath and separate shower cubicle, WC and wash hand basin.