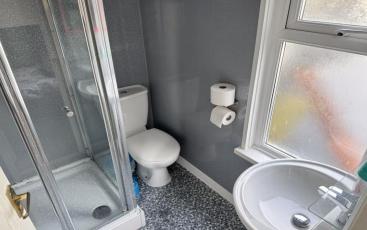

#### PRIVATE FACILITES FOR ROOM 6

Modern fittings with wipe clean cladding, heated towel rail, WC, wash hand basin and electric shower.