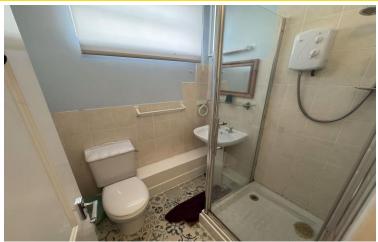

#### PRIVATE FACILITES FOR ROOM 6

Modern fittings with wipe clean cladding, heated towel rail, WC, wash hand basin and electric shower.