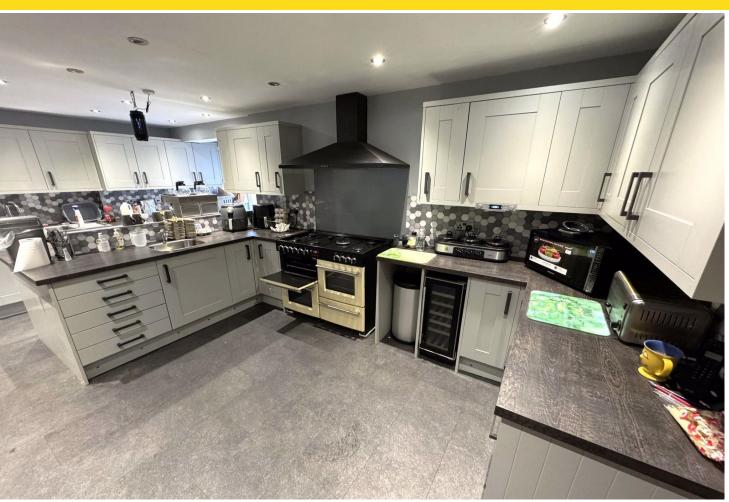

#### **KITCHEN**

Good working area fitted with a range of modern base & wall mounted cabinets, non-slip flooring & tile effect splash back, sink with drainer. Extractor hood, 7 ring gas range with double oven, grill and warmer cupboard, 3 pot Bain Marie and commercial microwave & toaster.

#### **UTIITY AREA**

Extending from the kitchen with modern base & wall mounted cabinets, non-slip flooring& tile effect splash back, double sink with drainer. Plumbing for dishwasher, washing machine and tumble drier. Access to side alley and rear access lane.