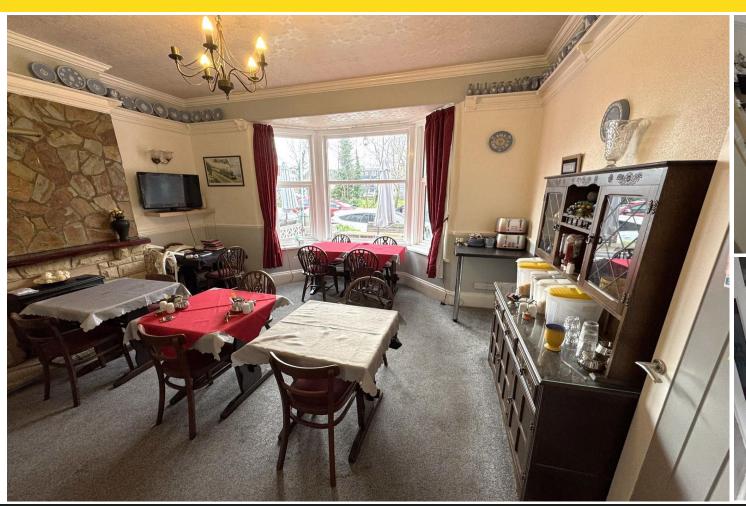

## **DINING ROOM**

With covers for circa 15. Bay window with front aspect and feature fireplace with electric fire.