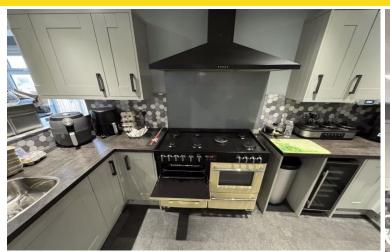

#### **KITCHEN**

Good working area fitted with a range of modern base & wall mounted cabinets, non-slip flooring & tile effect splash back, sink with drainer. Extractor hood, 7 ring gas range with double oven, grill and warmer cupboard, 3 pot Bain Marie and commercial microwave & toaster.

#### **UTIITY AREA**

Extending from the kitchen with modern base & wall mounted cabinets, non-slip flooring& tile effect splash back, double sink with drainer. Plumbing for dishwasher, washing machine and tumble drier. Access to side alley and rear access lane.