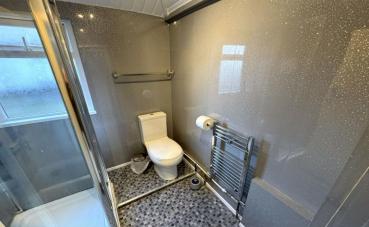

#### PRIVATE FACILITES FOR ROOM 6

Modern fittings with wipe clean cladding, heated towel rail, WC, wash hand basin and electric shower.