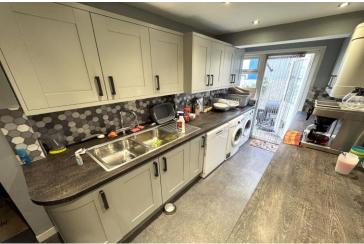

#### **UTIITY AREA**

Extending from the kitchen with modern base & wall mounted cabinets, non-slip flooring& tile effect splash back, double sink with drainer. Plumbing for dishwasher, washing machine and tumble drier. Access to side alley and rear access lane.