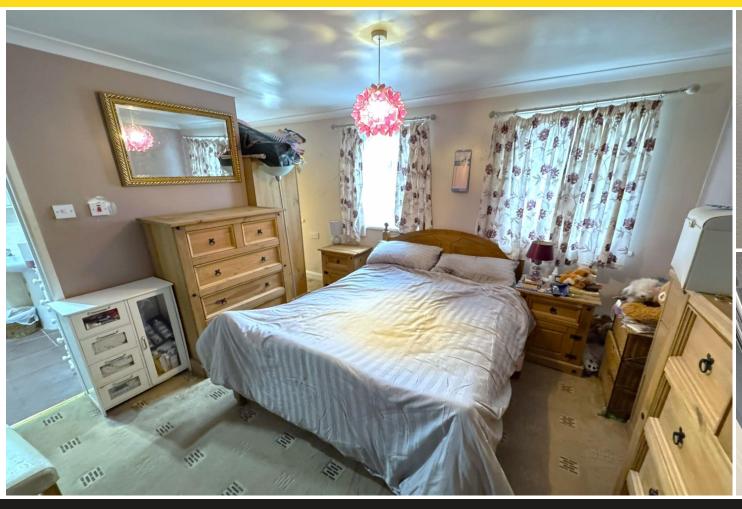

# **DOUBLE BEDROOM**

Spacious room with side aspect and en-suite bathroom. Stairs from the ground floor hallway lead to:-