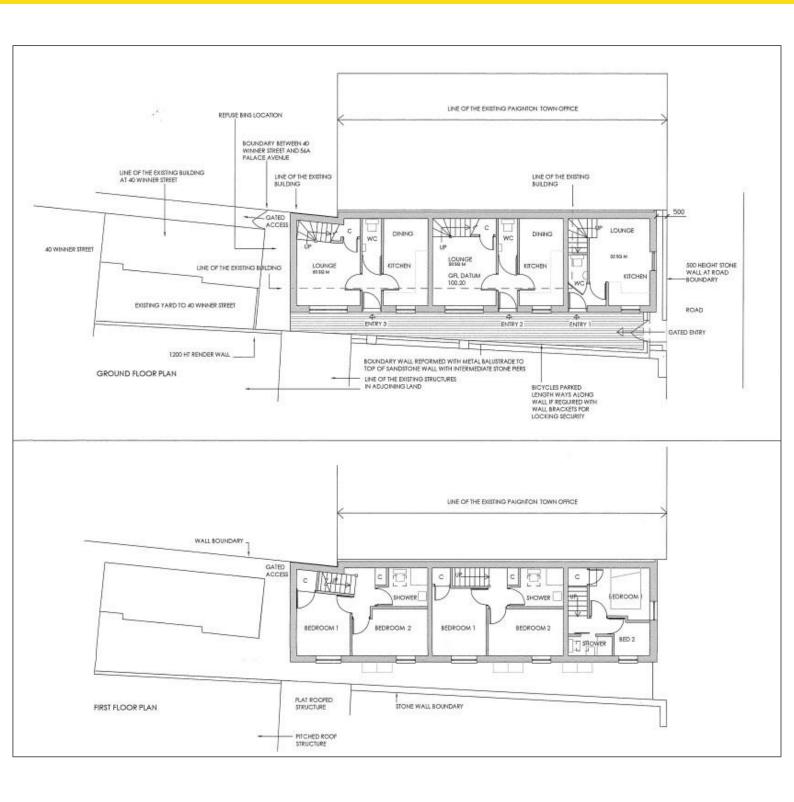

### Residential Development Site in Paignton Town Centre

Planning Permission Granted for 3x Two Bedroom Town Houses

Plans Available on Torbay's Planning Portal REF P/2008/0292

Benefitting from Approved Building Regulations

#### DESCRIPTION

56a Palace Avenue is a cleared site, with planning permission for 3x two-bedroom town houses. The planning permission outlines smart plans for 3x town houses which would be excellent starting homes for first time buyers or an investment scheme for a buy-to-let landlord.

#### PLANNING CONSENT

Detailed planning consent was granted and the application can be found via Torbay's Planning Portal REF: P/2008/0292.

Link to planning consent:

https://publicaccess.torbay.gov.uk/view/applicationDetails.do?activeTab=summary&keyVal=JWUEG2Q100G 00