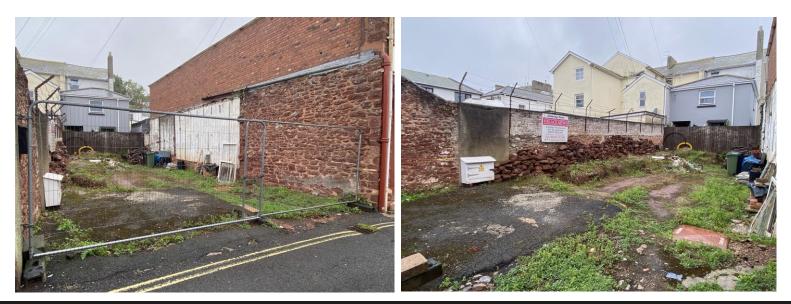

Site is Levelled, Cleared and Ready for Construction

#### LOCATION

The site is located at the top end of Palace Avenue, behind the Palace Theatre. Palace Avenue is a popular and convenient location, connecting the main high street/seafront with the upper residential areas of Paignton.

The site has had the previous structure demolished, been levelled, cleared and made ready for construction by the current vendor. There is electric, water and sewage connection on site.