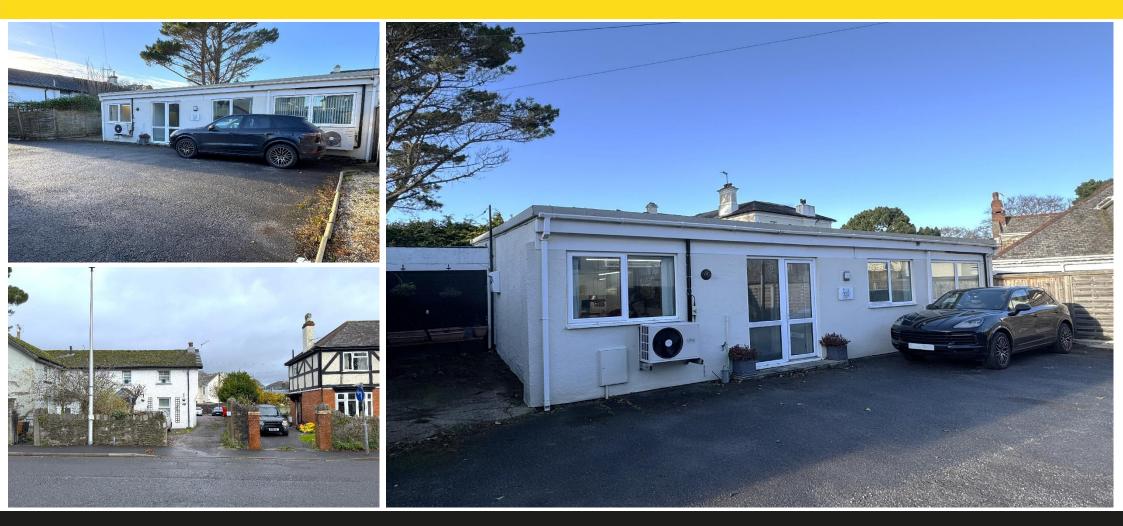

#### DESCRIPTION

The property is a former block of garages, converted into a singular commercial unit, with a parking area for 4 – 5 vehicles.

The site has had permission granted for demolition of the commercial unit and the creation of a 3-bedroom detached house.

## £150,000 Freehold

37b Torquay Road, Newton Abbot, Devon, TQ12 2HZ

SITE SIZE Approximately 300m<sup>2</sup> (3,229 sq ft).

**PLANNING REFERENCE** Full application details can be found on Teignbridge Council's Planning Portal, Reference: 23/01643/FUL.

#### UTILITIES

The site currently has gas, electricity, water and mains drainage connections.