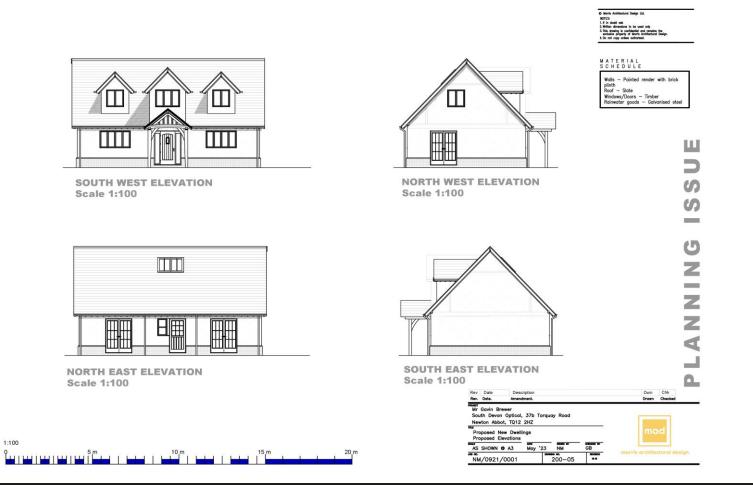

#### Development Opportunity for 3-Bed Detached House Currently a Commercial Unit with Parking Area Permission Granted for 3 Bedroom Detached House Convenient Location in Popular Residential Area Planning Application Ref: 23/01643/FUL

#### DESCRIPTION

The property is a former block of garages, converted into a singular commercial unit, with a parking area for 4 – 5 vehicles.

The site has had permission granted for demolition of the commercial unit and the creation of a 3-bedroom detached house.

Planning was granted in October 2024, full details of the planning application can be found on Teignbridge Council's planning portal, reference 23/01643/FUL.