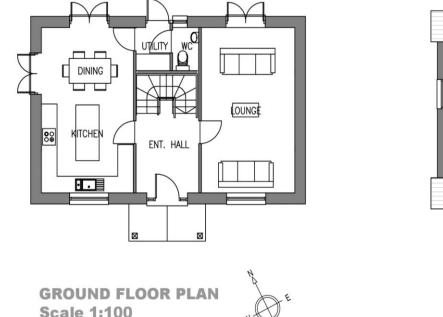

#### Development Opportunity for 3-Bed Detached House Currently a Commercial Unit with Parking Area Permission Granted for 3 Bedroom Detached House Convenient Location in Popular Residential Area Planning Application Ref: 23/01643/FUL

#### DESCRIPTION

The property is a former block of garages, converted into a singular commercial unit, with a parking area for 4 – 5 vehicles.

The site has had permission granted for demolition of the commercial unit and the creation of a 3-bedroom detached house.