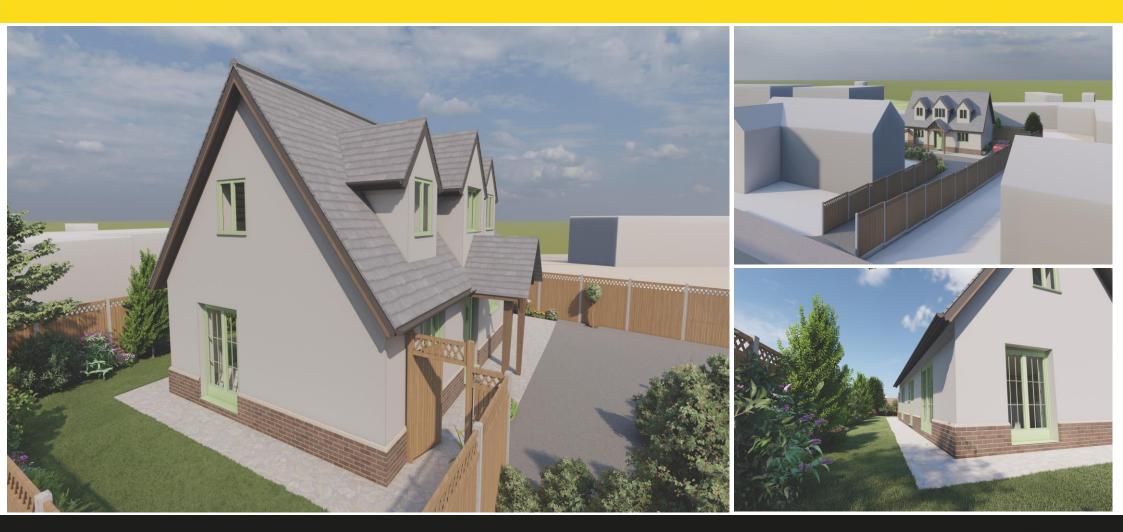

#### **3D Planning Image**

37b Torquay Road, Newton Abbot, Devon, TQ12 2HZ

#### Development Opportunity for 3-Bed Detached House Currently a Commercial Unit with Parking Area Permission Granted for 3 Bedroom Detached House Convenient Location in Popular Residential Area Planning Application Ref: 23/01643/FUL

#### DESCRIPTION

The property is a former block of garages, converted into a singular commercial unit, with a parking area for 4 – 5 vehicles.

The site has had permission granted for demolition of the commercial unit and the creation of a 3-bedroom detached house.

Planning was granted in October 2024, full details of the planning application can be found on Teignbridge Council's planning portal, reference 23/01643/FUL.