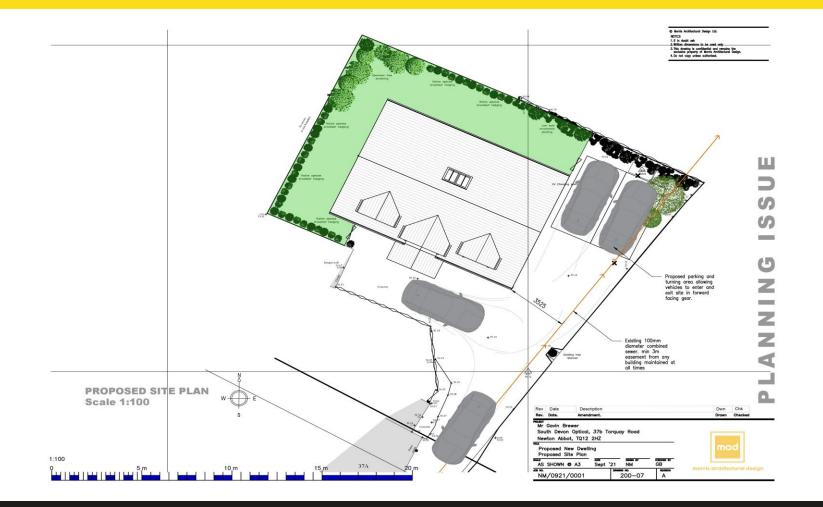

#### DESCRIPTION

The property is a former block of garages, converted into a singular commercial unit, with a parking area for 4 – 5 vehicles.

The site has had permission granted for demolition of the commercial unit and the creation of a 3-bedroom detached house.

## £150,000 Freehold

37b Torquay Road, Newton Abbot, Devon, TQ12 2HZ

SITE SIZE Approximately 300m<sup>2</sup> (3,229 sq ft).

**PLANNING REFERENCE** Full application details can be found on Teignbridge Council's Planning Portal, Reference: 23/01643/FUL.