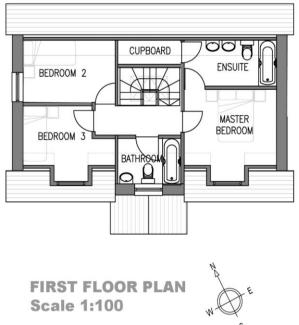

#### Development Opportunity for 3-Bed Detached House Currently a Commercial Unit with Parking Area Permission Granted for 3 Bedroom Detached House Convenient Location in Popular Residential Area Planning Application Ref: 23/01643/FUL

#### DESCRIPTION

The property is a former block of garages, converted into a singular commercial unit, with a parking area for 4 – 5 vehicles.

The site has had permission granted for demolition of the commercial unit and the creation of a 3-bedroom detached house.