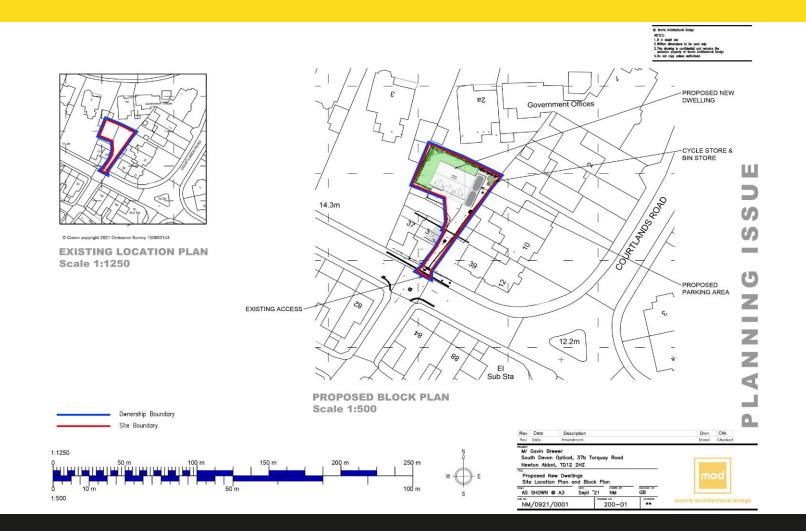

#### DESCRIPTION

The property is a former block of garages, converted into a singular commercial unit, with a parking area for 4 – 5 vehicles.

The site has had permission granted for demolition of the commercial unit and the creation of a 3-bedroom detached house.

Planning was granted in October 2024, full details of the planning application can be found on Teignbridge Council's planning portal, reference 23/01643/FUL.

## £150,000 Freehold

37b Torquay Road, Newton Abbot, Devon, TQ12 2HZ

SITE SIZE Approximately 300m<sup>2</sup> (3,229 sq ft).

**PLANNING REFERENCE** Full application details can be found on Teignbridge Council's Planning Portal, Reference: 23/01643/FUL.