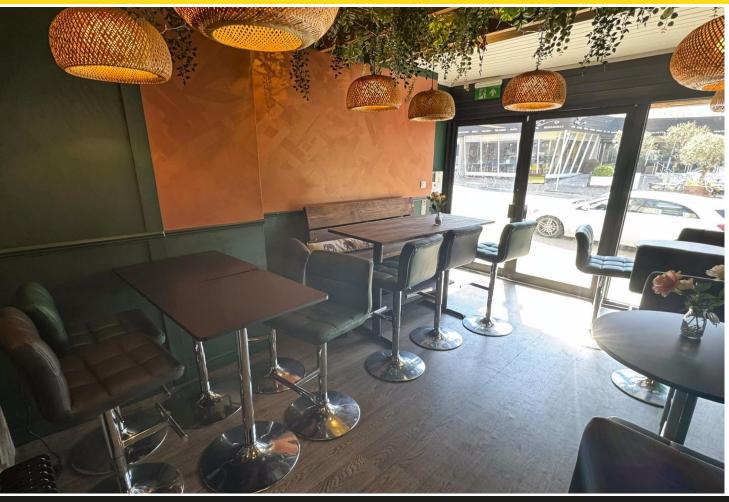

### **DESCRIPTION**

The Restaurant/Café/Bar is fitted with a modern 'jungle' style interior with deep green as the primary colour, wood flooring and pendant lighting with woven lamp shades. The trade area is compliment by artificial plant feature walls. Seating 24+ at a selection of poseur tables with high stools to the front and dining tables and chairs to the rear. The bar is fully fitted, and the commercial kitchen is fitted with quality catering equipment, making this the perfect opportunity for interested parties to be in and ready to trade in a relatively short period of time.