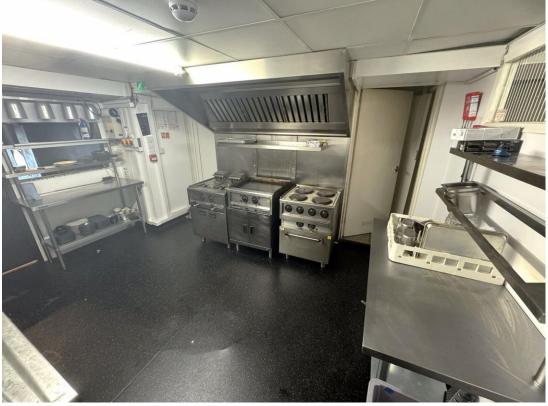

#### **COMMERCIAL KITCHEN**

Fitted with commercial extraction system, double deep fat fryer, electric griddle with oven, 4 ring electric hob with oven. Heated pass, stainless steel prep tables, large double sink unit with Aquajet tap. Wipe clean wall cladding & non-slip flooring.