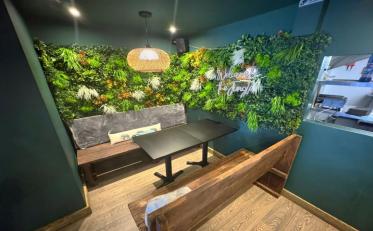

### **DESCRIPTION**

The Restaurant/Café/Bar is fitted with a modern 'jungle' style interior with deep green as the primary colour, wood flooring and pendant lighting with woven lamp shades. The trade area is compliment by artificial plant feature walls. Seating 24+ at a selection of poseur tables with high stools to the front and dining tables and chairs to the rear. The bar is fully fitted, and the commercial kitchen is fitted with quality catering equipment, making this the perfect opportunity for interested parties to be in and ready to trade in a relatively short period of time.

#### **SEATING AREA**

Table & chairs seating for 12.