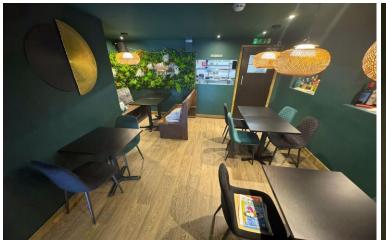

### **DESCRIPTION**

The Restaurant/Café/Bar is fitted with a modern 'jungle' style interior with deep green as the primary colour, wood flooring and pendant lighting with woven lamp shades. The trade area is compliment by artificial plant feature walls. Seating 24+ at a selection of poseur tables with high stools to the front and dining tables and chairs to the rear. The bar is fully fitted, and the commercial kitchen is fitted with quality catering equipment, making this the perfect opportunity for interested parties to be in and ready to trade in a relatively short period of time.

#### **SEATING & BAR AREA**

Seating for circa 15. Bespoke bar with wooden countertop, bar mounted beer font, stainless steel cocktail prep counter and sink, 2 under counter drinks fridges, Adexa ice machine, 1x group fresh coffee machine and EPOS touch screen till system. Back bar with wall mounted storage units. Stairs leading to:-

#### **SEATING AREA**

Table & chairs seating for 12.