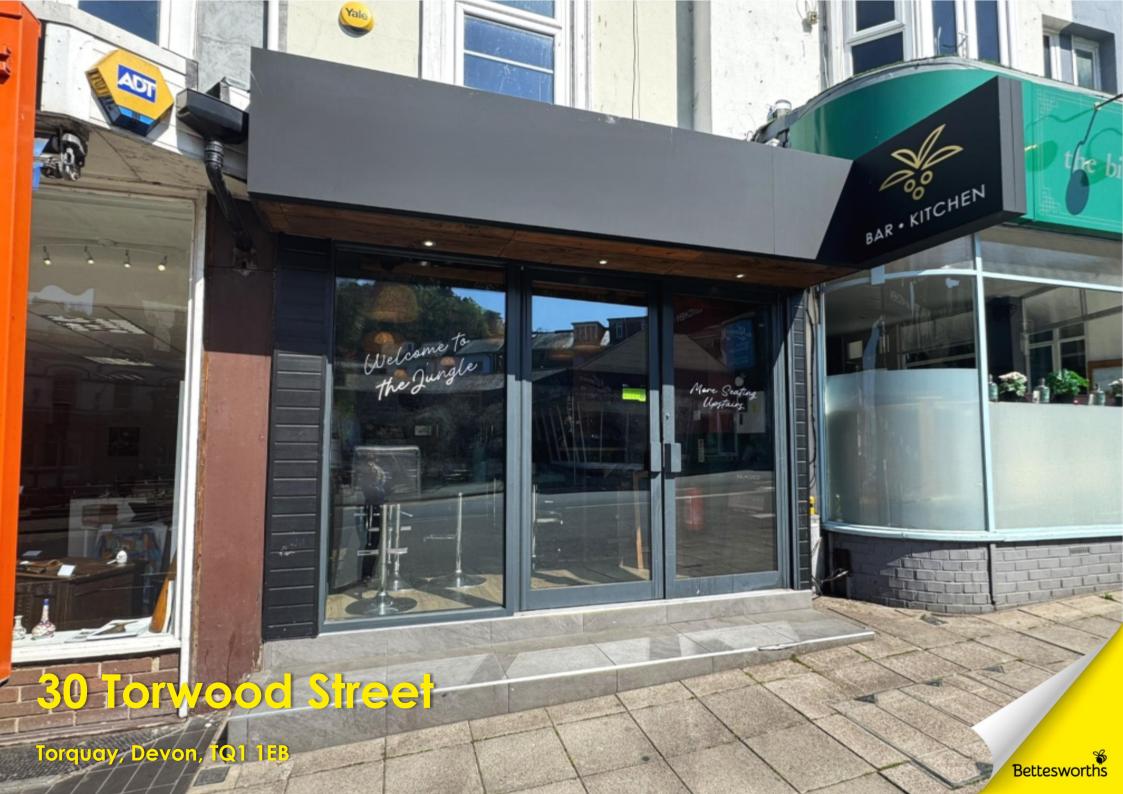

Torquay, Devon, TQ1 1EB

Restaurant/Café/Bar Opportunity in Fantastic Location Close to Major Hotels, Marina, Bars & Restaurants Well Equipped Commercial Kitchen & Bar, Seating for 24+ Ready to Trade with Quality Refit, Class E Use Available via New Lease, Head Rent of £15,000 PA

#### LOCATION

A 2-minute walk from the Town Centre and Harbour, the premises holds a highly visible position surrounded by a mixture of professional services, retail units and restaurants. The area has recently experienced large volumes of investment, with the Hilton Hotel Development located a few doors down and a new Premier Inn Hotel on the Terrace behind. The premises is well situated to benefit from the generated footfall and high levels of traffic.

Ref No: 5226

£10,000 Leasehold

Torquay, Devon, TQ1 1EB

The premises comprises:-

Highly visible frontage with step up to double doors opening into:-