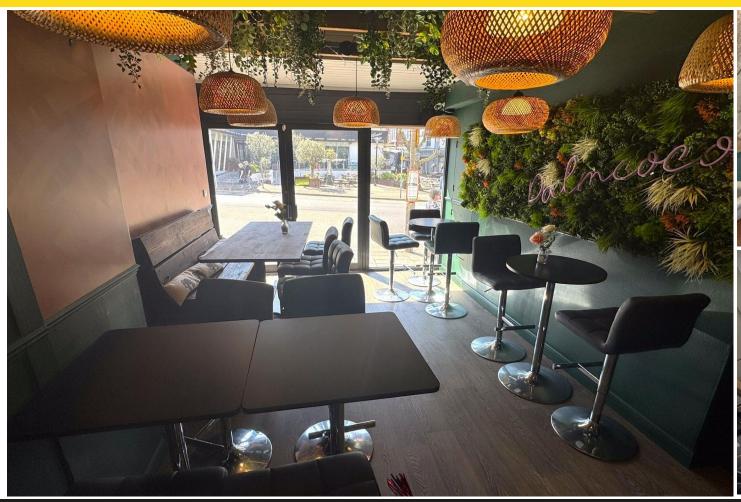

### **DESCRIPTION**

The Restaurant/Café/Bar is fitted with a modern 'jungle' style interior with deep green as the primary colour, wood flooring and pendant lighting with woven lamp shades. The trade area is compliment by artificial plant feature walls. Seating 24+ at a selection of poseur tables with high stools to the front and dining tables and chairs to the rear. The bar is fully fitted, and the commercial kitchen is fitted with quality catering equipment, making this the perfect opportunity for interested parties to be in and ready to trade in a relatively short period of time.