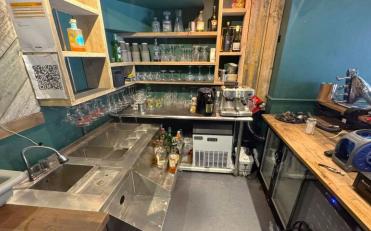

#### **SEATING & BAR AREA**

Seating for circa 15. Bespoke bar with wooden countertop, bar mounted beer font, stainless steel cocktail prep counter and sink, 2 under counter drinks fridges, Adexa ice machine, 1x group fresh coffee machine and EPOS touch screen till system. Back bar with wall mounted storage units. Stairs leading to:-