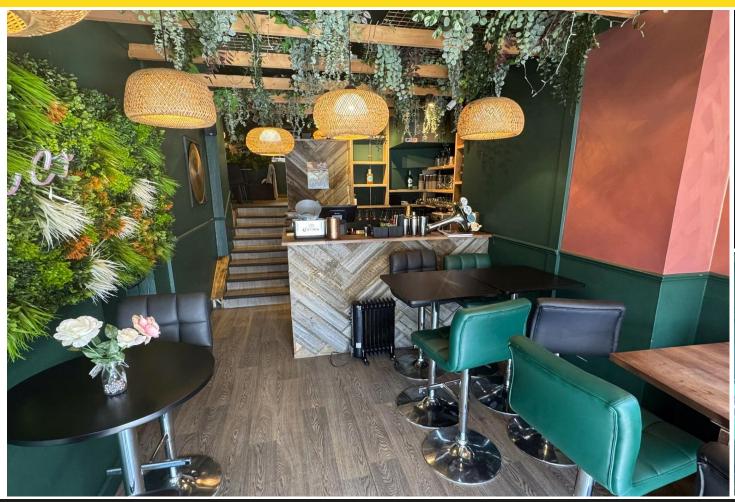

### **DESCRIPTION**

The Restaurant/Café/Bar is fitted with a modern 'jungle' style interior with deep green as the primary colour, wood flooring and pendant lighting with woven lamp shades. The trade area is compliment by artificial plant feature walls. Seating 24+ at a selection of poseur tables with high stools to the front and dining tables and chairs to the rear. The bar is fully fitted, and the commercial kitchen is fitted with quality catering equipment, making this the perfect opportunity for interested parties to be in and ready to trade in a relatively short period of time.

#### **SEATING & BAR AREA**

Seating for circa 15. Bespoke bar with wooden countertop, bar mounted beer font, stainless steel cocktail prep counter and sink, 2 under counter drinks fridges, Adexa ice machine, 1x group fresh coffee machine and EPOS touch screen till system. Back bar with wall mounted storage units. Stairs leading to:-

#### **SEATING AREA**

Table & chairs seating for 12.