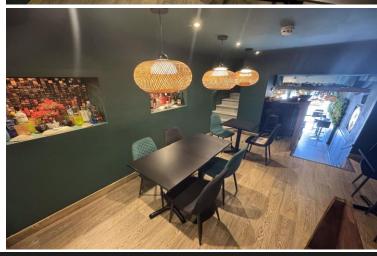

### **DESCRIPTION**

The Restaurant/Café/Bar is fitted with a modern 'jungle' style interior with deep green as the primary colour, wood flooring and pendant lighting with woven lamp shades. The trade area is compliment by artificial plant feature walls. Seating 24+ at a selection of poseur tables with high stools to the front and dining tables and chairs to the rear. The bar is fully fitted, and the commercial kitchen is fitted with quality catering equipment, making this the perfect opportunity for interested parties to be in and ready to trade in a relatively short period of time.

#### **SEATING & BAR AREA**

Seating for circa 15. Bespoke bar with wooden countertop, bar mounted beer font, stainless steel cocktail prep counter and sink, 2 under counter drinks fridges, Adexa ice machine, 1x group fresh coffee machine and EPOS touch screen till system. Back bar with wall mounted storage units. Stairs leading to:-

#### **SEATING AREA**

Table & chairs seating for 12.