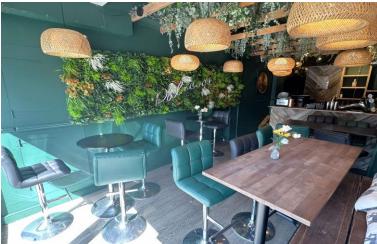

### **DESCRIPTION**

The Restaurant/Café/Bar is fitted with a modern 'jungle' style interior with deep green as the primary colour, wood flooring and pendant lighting with woven lamp shades. The trade area is compliment by artificial plant feature walls. Seating 24+ at a selection of poseur tables with high stools to the front and dining tables and chairs to the rear. The bar is fully fitted, and the commercial kitchen is fitted with quality catering equipment, making this the perfect opportunity for interested parties to be in and ready to trade in a relatively short period of time.

#### **SEATING & BAR AREA**

Seating for circa 15. Bespoke bar with wooden countertop, bar mounted beer font, stainless steel cocktail prep counter and sink, 2 under counter drinks fridges, Adexa ice machine, 1x group fresh coffee machine and EPOS touch screen till system. Back bar with wall mounted storage units. Stairs leading to:-