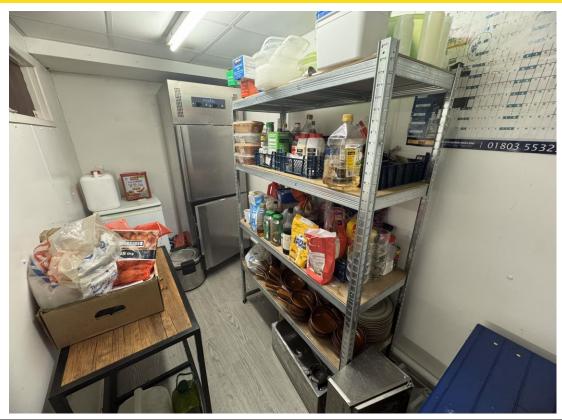

#### STORE ROOM

Commercial dishwasher, large Polar fridge freezer, under counter freezer and stainless steel racking.