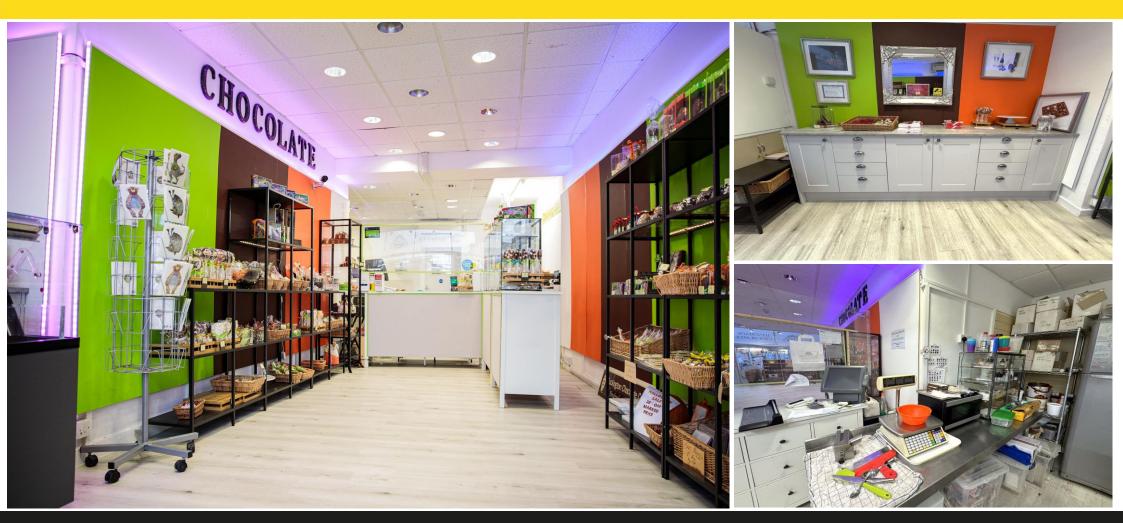

#### TRADE AREA

Window display, assorted display cabinets with inset lights, modern freestanding sideboard with display counter and countertop glass display cabinets.

#### SERVICE COUNTER

To the rear of the shop with touch screen cash register.