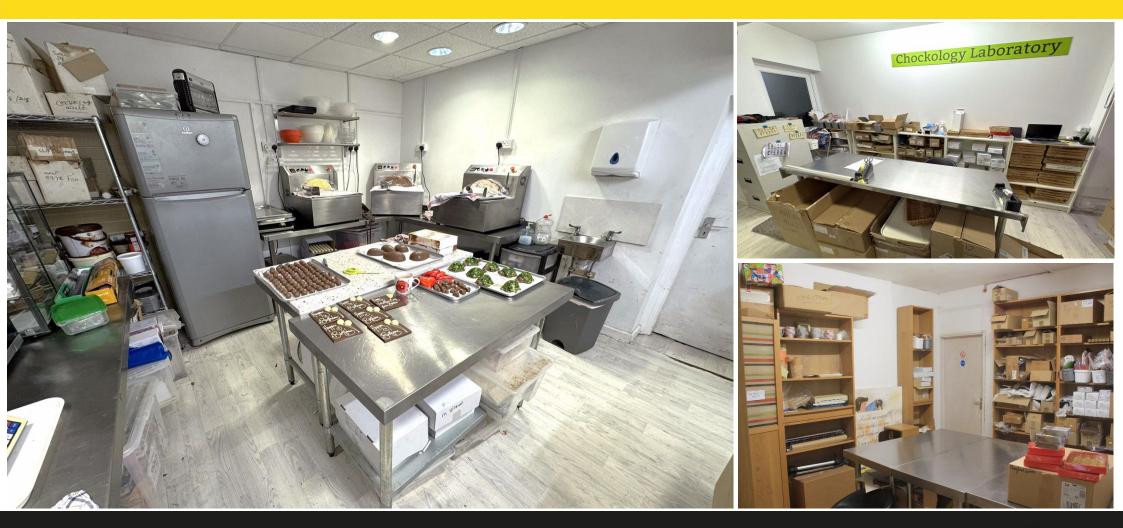

#### CHOCKOLOGY LABORATORY (CHOCOLATE PREP AREA)

Key Choc CH 18 Chocolate Holding Tank, 3 x Key Choc MM15 Chocolate Moulding Machines and a large variety of chocolate moulds. Upright fridge freezer, electronic weighing scales, microwave, stainless steel prep tables, storage racks and shelving units and various storage containers.