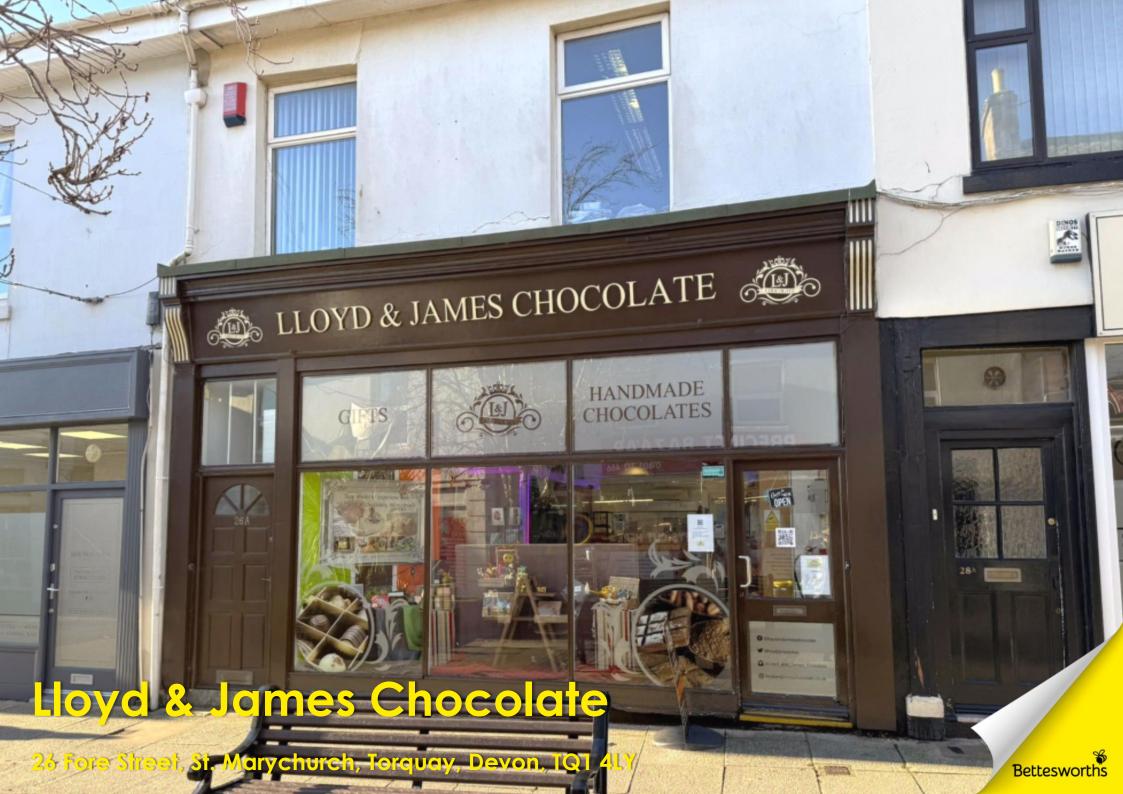

26 Fore Street, St. Marychurch, Torquay, Devon, TQ1 4LY

Ref No: 4869

£27,500 Leasehold

26 Fore Street, St. Marychurch, Torquay, Devon, TQ1 4LY

The premises comprises:-

Traditional shop frontage with large picture windows and side entrance:-