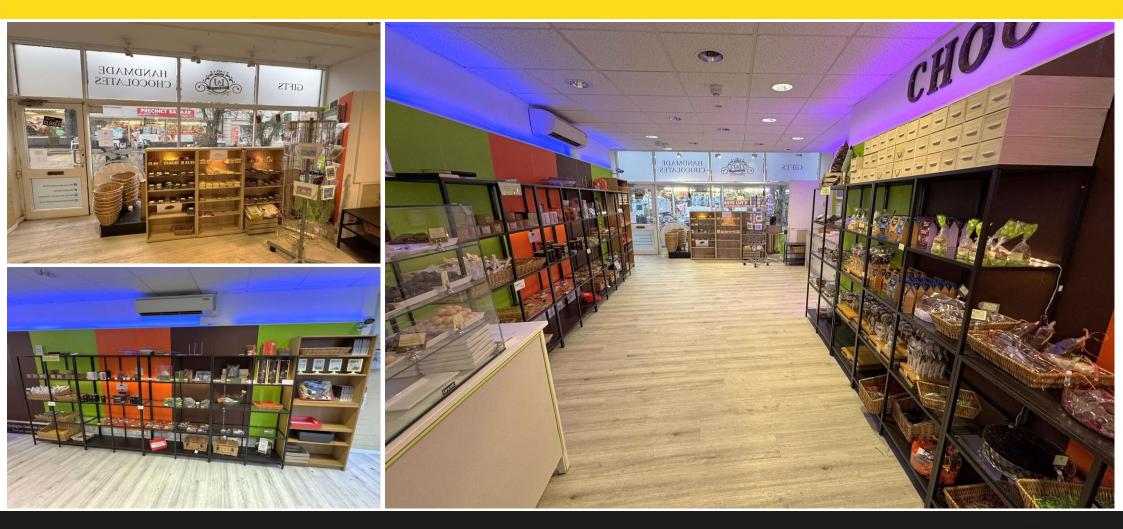

#### TRADE AREA

Window display, assorted display cabinets with inset lights, modern freestanding sideboard with display counter and countertop glass display cabinets.