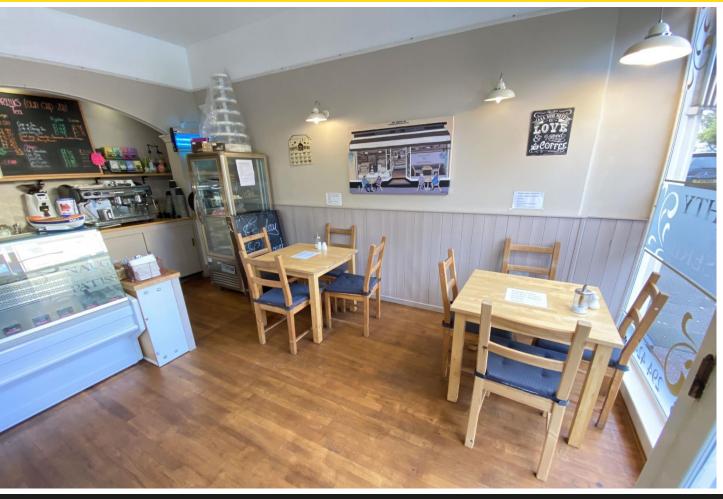

## MAIN TRADE AREA

Seating 8. Trade counter with 3 chiller display cabinets and large upright cake display. Two group coffee machine and electric grinder. Display shelving, under counter storage and electronic cash register.