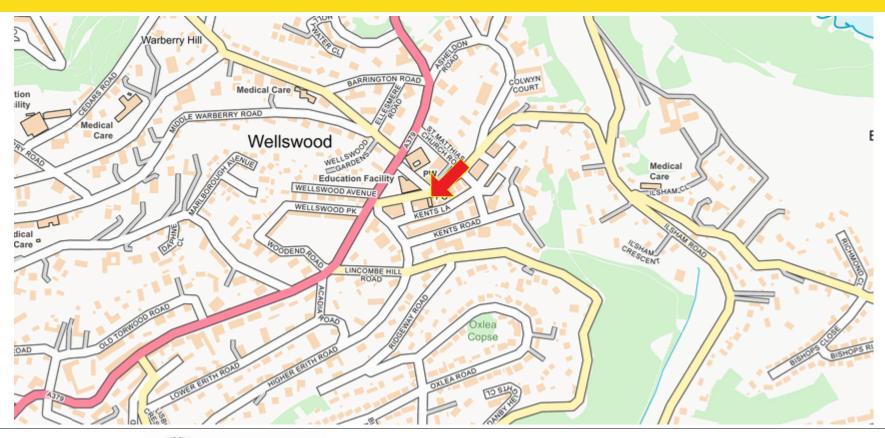

## **LOCATION**

Wellswood is a highly desirable village located in Torquay, South Devon. Naught But Nice is located in the stylish parade of Victorian properties housing all the amenities to serve this affluent community including a deli, pub, post office, supermarket and a number of independent retailers. The property is only a 10 minute walk from Anstey's Cove and Meadfoot Beach or 15 minutes to the Harbourside and town. All three coastal resorts of Torquay, Paignton and Brixham form the borough of Torbay, with Torquay facing south over the bay and recognised as its principal town.