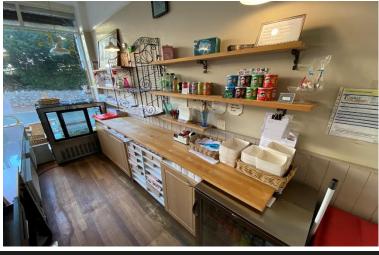

### COMMERCIAL PREP AREA

Non-slip flooring and wipe clean wall cladding. Panimatic freezer, Panimatic bread proofer, microwave, floor mounted commercial mixer, Compacta 3 drawer bakers oven. Selection of utensils, airing rack and double commercial sink unit.

## **CATERING KITCHEN**

Four ring table top gas hob, Millers bread slicer, floor mounted commercial mixer and stainless steel prep tables.

### STORAGE AREAS

Walk in fridge, Polar 2 door refrigerator and chest freezer. Upright fridge freezer, upright freezer, sink with drainer.