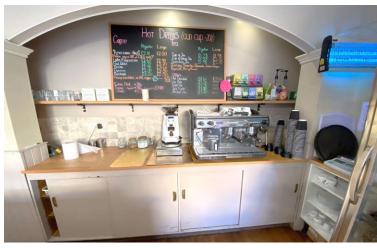

## MAIN TRADE AREA

Seating 8. Trade counter with 3 chiller display cabinets and large upright cake display. Two group coffee machine and electric grinder. Display shelving, under counter storage and electronic cash register.