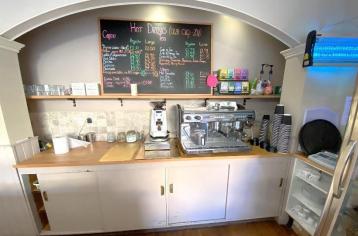

## MAIN TRADE AREA

Seating 8. Trade counter with 3 chiller display cabinets and large upright cake display. Two group coffee machine and electric grinder. Display shelving, under counter storage and electronic cash register.