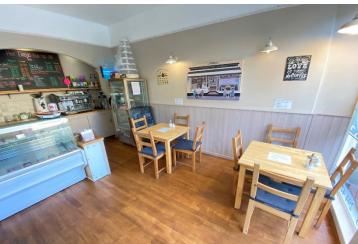

## MAIN TRADE AREA

Seating 8. Trade counter with 3 chiller display cabinets and large upright cake display. Two group coffee machine and electric grinder. Display shelving, under counter storage and electronic cash register.