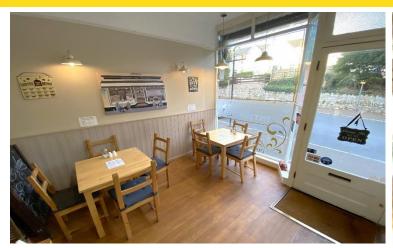

## MAIN TRADE AREA

Seating 8. Trade counter with 3 chiller display cabinets and large upright cake display. Two group coffee machine and electric grinder. Display shelving, under counter storage and electronic cash register.