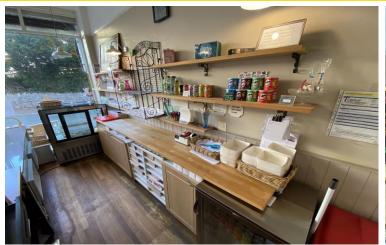

### COMMERCIAL PREP AREA

Non-slip flooring and wipe clean wall cladding. Panimatic freezer, Panimatic bread proofer, microwave, floor mounted commercial mixer, Compacta 3 drawer bakers oven. Selection of utensils, airing rack and double commercial sink unit.