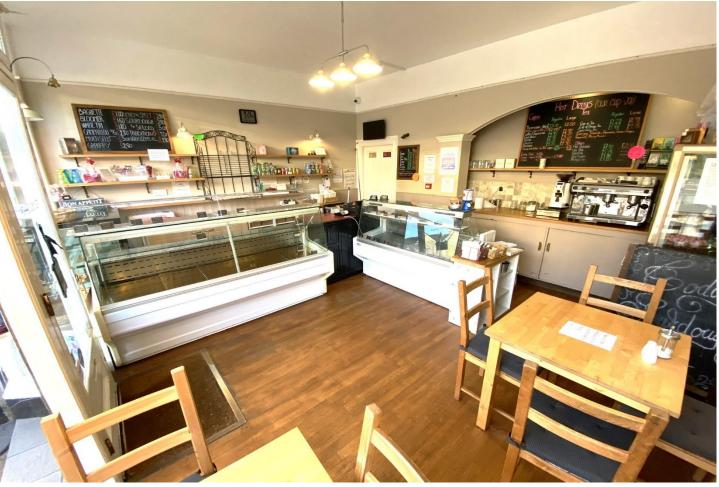

## MAIN TRADE AREA

Seating 8. Trade counter with 3 chiller display cabinets and large upright cake display. Two group coffee machine and electric grinder. Display shelving, under counter storage and electronic cash register.