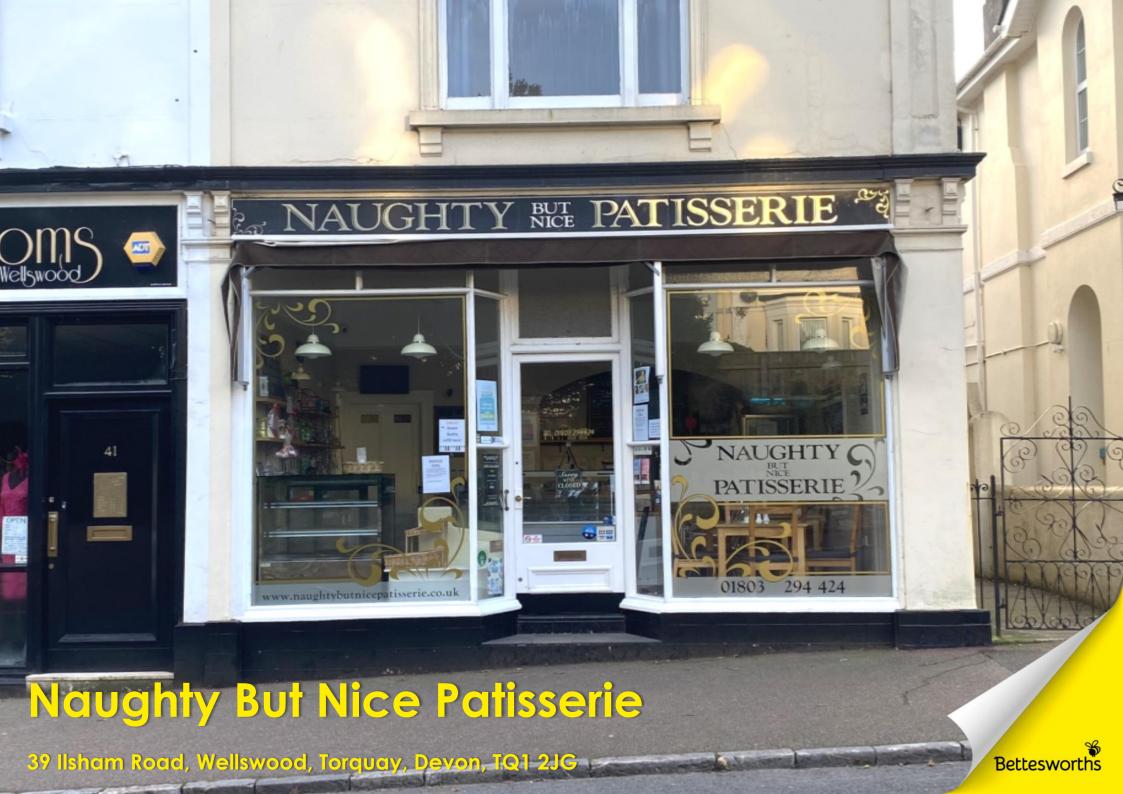

39 Ilsham Road, Wellswood, Torquay, Devon, TQ1 2JG

Established & Successful Patisserie & Café
Sought after Location of Wellswood
Well Equipped with Commercial Equipment
Service Counter with 3 Chiller Display Cabinets
Internal Seating for 8, External for 4

# **DESCRIPTION**

There has been a patisserie trading from this location for over 50 years. Naught But Nice is recognised for providing quality pastries, breads, cakes and chocolates, sandwiches & baguettes to the discerning customer which can be enjoyed on the premises with fresh coffee, teas, hot chocolate and cold drinks or as take away. The unit is well equipped to continue trading as is or the café and menu could be extended by the next operator.

Ref No: 4800

£55,000 Leasehold

39 Ilsham Road, Wellswood, Torquay, Devon, TQ1 2JG

The premises comprises:-

Double fronted unit with steps to recessed entrance.