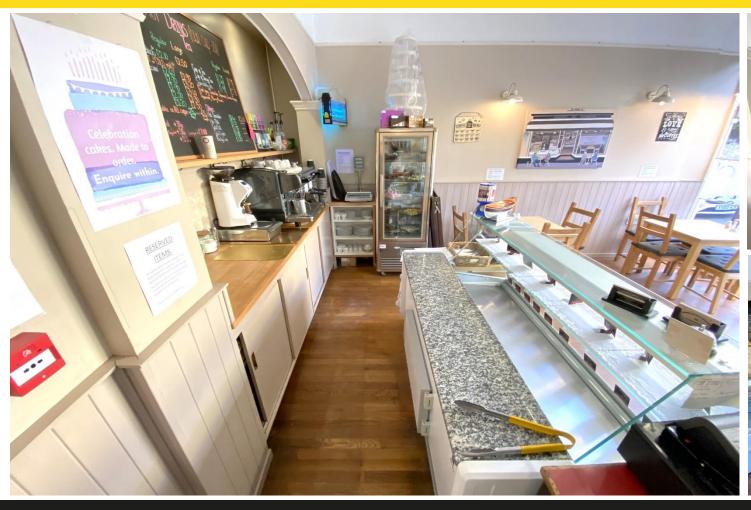

## MAIN TRADE AREA

Seating 8. Trade counter with 3 chiller display cabinets and large upright cake display. Two group coffee machine and electric grinder. Display shelving, under counter storage and electronic cash register.

### COMMERCIAL PREP AREA

Non-slip flooring and wipe clean wall cladding. Panimatic freezer, Panimatic bread proofer, microwave, floor mounted commercial mixer, Compacta 3 drawer bakers oven. Selection of utensils, airing rack and double commercial sink unit.

### STORAGE AREAS

Walk in fridge, Polar 2 door refrigerator and chest freezer. Upright fridge freezer, upright freezer, sink with drainer.