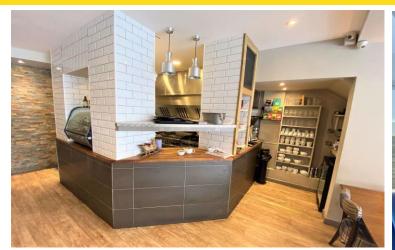

#### **RESTAURANT**

Stylishly decorated with quality fixtures & fittings providing seating for circa 45. **DRINKS PREP AREA** with fresh coffee machine, separate grinder, under counter drinks fridge, shelving for crockery and cutlery & condiment station. **SERVICE COUNTER** with heated pass and counter top chiller display cabinet.

#### **KITCHEN**

Non slip flooring, stainless steel splash back and commercial extraction. Four ring gas cooker with oven under, large griddle, twin deep fat fryer and 2 under counter fridges. EPOS till system.