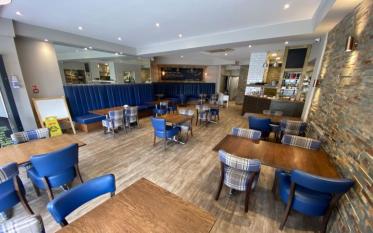

#### **RESTAURANT**

Stylishly decorated with quality fixtures & fittings providing seating for circa 45. **DRINKS PREP AREA** with fresh coffee machine, separate grinder, under counter drinks fridge, shelving for crockery and cutlery & condiment station. **SERVICE COUNTER** with heated pass and counter top chiller display cabinet.