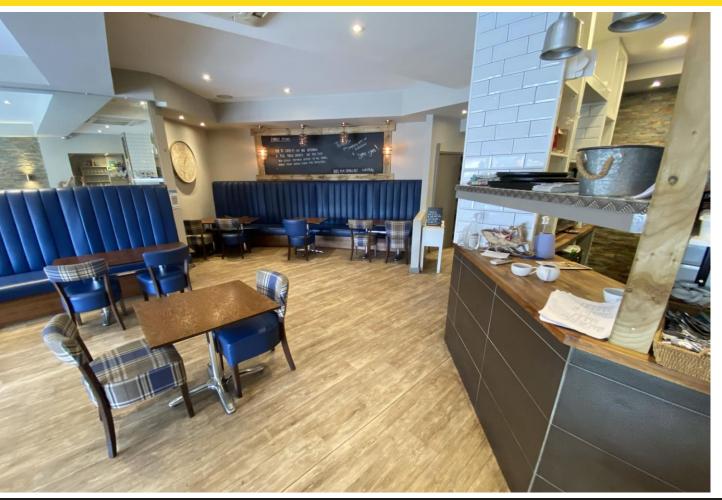

#### **RESTAURANT**

Stylishly decorated with quality fixtures & fittings providing seating for circa 45. **DRINKS PREP AREA** with fresh coffee machine, separate grinder, under counter drinks fridge, shelving for crockery and cutlery & condiment station. **SERVICE COUNTER** with heated pass and counter top chiller display cabinet.