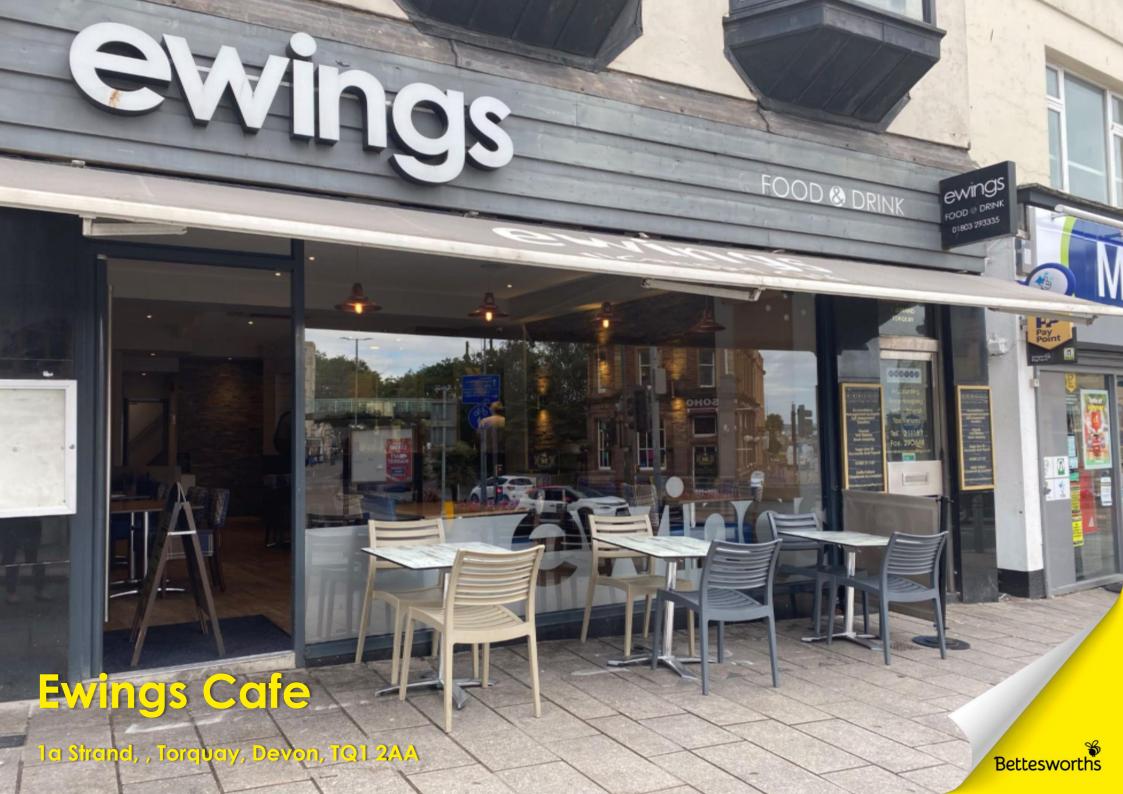

1a Strand, Torquay, Devon, TQ1 2AA

Licenced Café/Bistro Close to Town, Major Hotels & Marina Stylishly Decorated with Internal Seating for Circa 45 Benefitting from Outside Seating for 6 Well Equipped Commercial Kitchen Huge Potential to Expand on Current Trade

Ref No: 3853

£65,000 Leasehold

1a Strand, Torquay, Devon, TQ1 2AA

The premises comprises:-

The premises benefits from a large picture window with awning and outside seating.

#### **OUTSIDE SEATING**

Pavement licence for three tables seating 6.