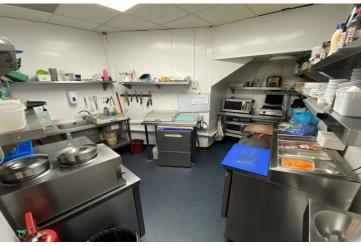

#### **KITCHEN**

Non slip flooring, stainless steel splash back and commercial extraction. Four ring gas cooker with oven under, large griddle, twin deep fat fryer and 2 under counter fridges. EPOS till system.

#### PREP KITCHEN & WASH UP AREA

Non slip flooring and wipe clean wall cladding. Two 2 door fridges with stainless steel work top and salad prep, 2 commercial microwaves, panini machine and 2 pot Bain Marie. Commercial dishwasher and large double sink unit.