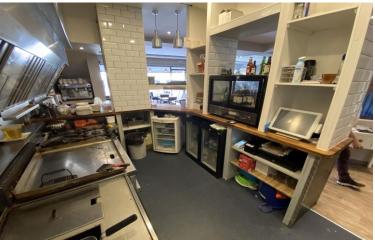

#### **KITCHEN**

Non slip flooring, stainless steel splash back and commercial extraction. Four ring gas cooker with oven under, large griddle, twin deep fat fryer and 2 under counter fridges. EPOS till system.

#### PREP KITCHEN & WASH UP AREA

Non slip flooring and wipe clean wall cladding. Two 2 door fridges with stainless steel work top and salad prep, 2 commercial microwaves, panini machine and 2 pot Bain Marie. Commercial dishwasher and large double sink unit.