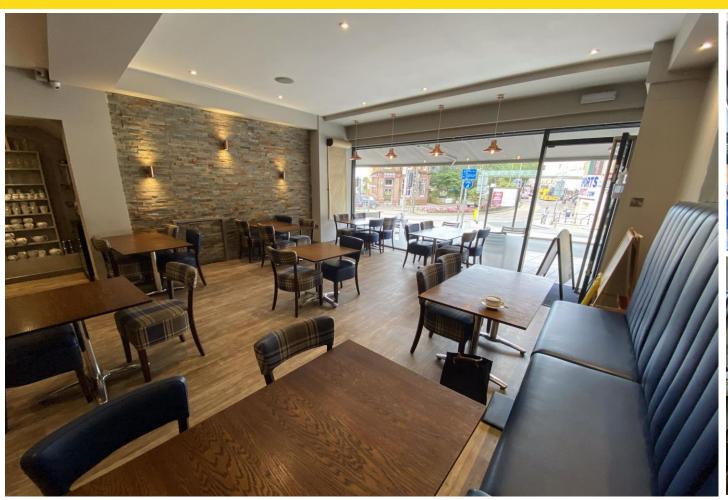

#### **RESTAURANT**

Stylishly decorated with quality fixtures & fittings providing seating for circa 45. **DRINKS PREP AREA** with fresh coffee machine, separate grinder, under counter drinks fridge, shelving for crockery and cutlery & condiment station. **SERVICE COUNTER** with heated pass and counter top chiller display cabinet.