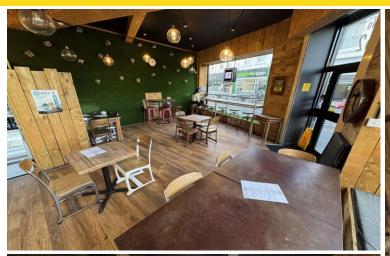

### **DESCRIPTION**

Coffee Couture offers a stylish and modern environment for customers to enjoy high quality artisan coffee, teas, wine & beer, and a selection of fresh cakes and pastries.

The décor reflects an urban industrial style providing spacious seating for circa 44+ internal and 20 externally to the front and side of the unit via a pavement licence. The large bar/servery is well equipped with quality catering equipment. There is also separate prep area.

### MAIN TRADE AREA

Wood effect flooring, wood planking & wood chip boards to the walls, selection of wood & metal tables & chairs, bench and high stool seating at the windows. Feature artificial grass wall. Free standing chiller display unit.