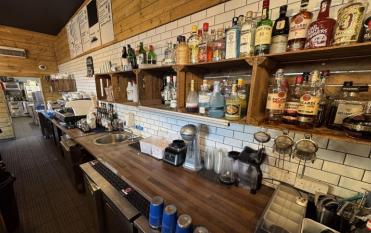

### **BAR/SERVERY**

Solid wood work tops with corrugated panelling below. Countertop display, beer font, touch screen cash register and under counter storage. Back bar with tiled splash back, sink with drainer, wall mounted display crates and menu boards. La Spaiziale 2 group coffee machine & electric grinder, ice machine, 2 x 2 door undercounter fridges, blender & milkshake machine.