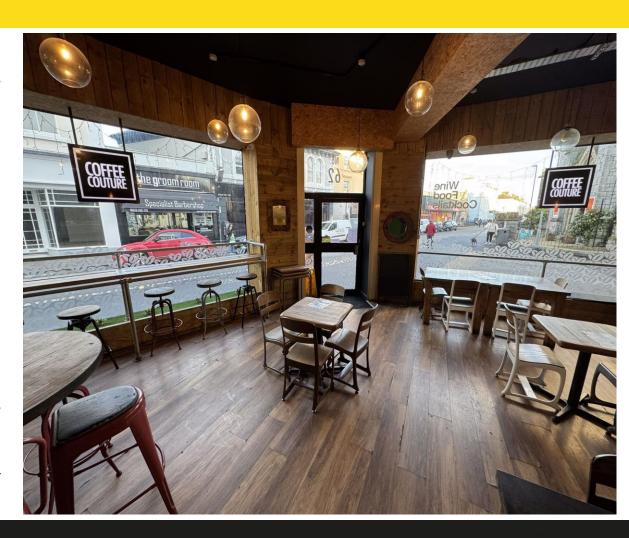

### **DESCRIPTION**

Coffee Couture offers a stylish and modern environment for customers to enjoy high quality artisan coffee, teas, wine & beer, and a selection of fresh cakes and pastries.

The décor reflects an urban industrial style providing spacious seating for circa 44+ internal and 20 externally to the front and side of the unit via a pavement licence. The large bar/servery is well equipped with quality catering equipment. There is also separate prep area.

### MAIN TRADE AREA

Wood effect flooring, wood planking & wood chip boards to the walls, selection of wood & metal tables & chairs, bench and high stool seating at the windows. Feature artificial grass wall. Free standing chiller display unit.