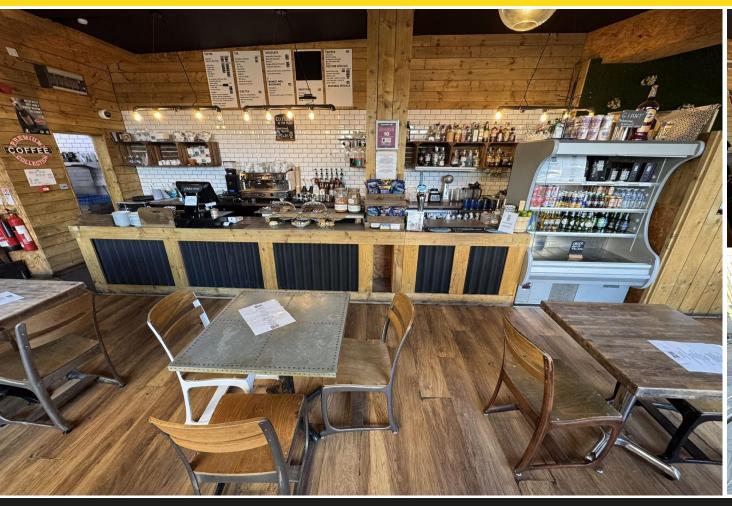

### **BAR/SERVERY**

Solid wood work tops with corrugated panelling below. Countertop display, beer font, touch screen cash register and under counter storage. Back bar with tiled splash back, sink with drainer, wall mounted display crates and menu boards. La Spaiziale 2 group coffee machine & electric grinder, ice machine, 2 x 2 door undercounter fridges, blender & milkshake machine.

#### PREP AREA

Non-slip flooring, tile & wipe clean wall cladding. Commercial dishwasher, Samsung microwave, Polar freezer, Polar fridge, Polar 4 drawer undercounter fridge, 2 door stainless steel fridge with prep area. Caterlite countertop 2 ring electric hob, countertop Turbofan oven, under counter hot cupboard.