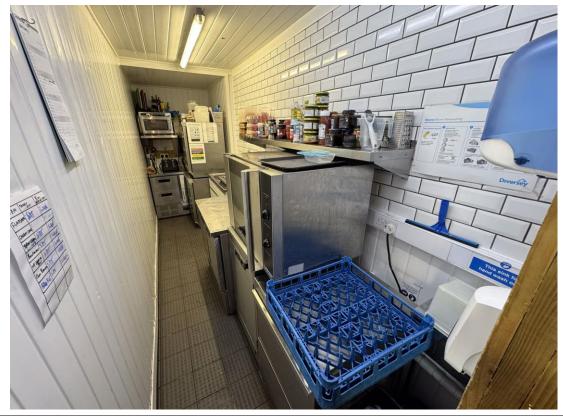

#### PREP AREA

Non-slip flooring, tile & wipe clean wall cladding. Commercial dishwasher, Samsung microwave, Polar freezer, Polar fridge, Polar 4 drawer undercounter fridge, 2 door stainless steel fridge with prep area. Caterlite countertop 2 ring electric hob, countertop Turbofan oven, under counter hot cupboard.