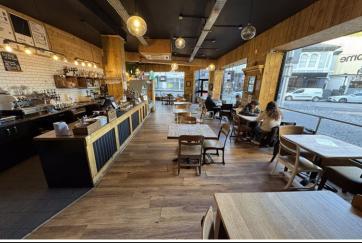

### **DESCRIPTION**

Coffee Couture offers a stylish and modern environment for customers to enjoy high quality artisan coffee, teas, wine & beer, and a selection of fresh cakes and pastries.

The décor reflects an urban industrial style providing spacious seating for circa 44+ internal and 20 externally to the front and side of the unit via a pavement licence. The large bar/servery is well equipped with quality catering equipment. There is also separate prep area.

### **BAR/SERVERY**

Solid wood work tops with corrugated panelling below. Countertop display, beer font, touch screen cash register and under counter storage. Back bar with tiled splash back, sink with drainer, wall mounted display crates and menu boards. La Spaiziale 2 group coffee machine & electric grinder, ice machine, 2 x 2 door undercounter fridges, blender & milkshake machine.