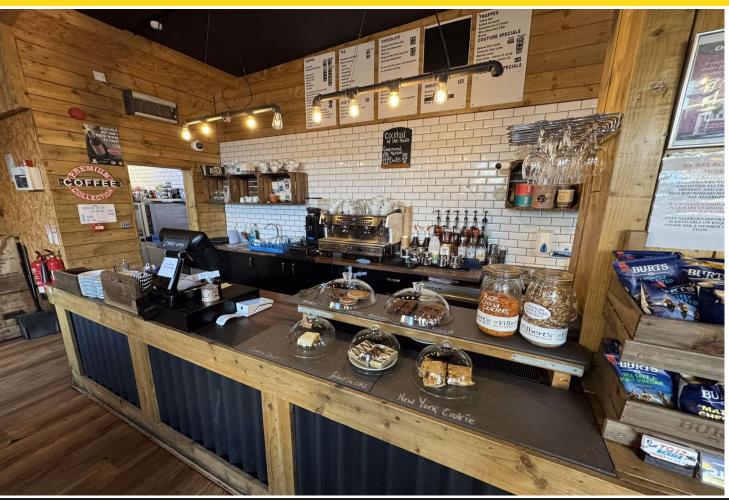

### **BAR/SERVERY**

Solid wood work tops with corrugated panelling below. Countertop display, beer font, touch screen cash register and under counter storage. Back bar with tiled splash back, sink with drainer, wall mounted display crates and menu boards. La Spaiziale 2 group coffee machine & electric grinder, ice machine, 2 x 2 door undercounter fridges, blender & milkshake machine.