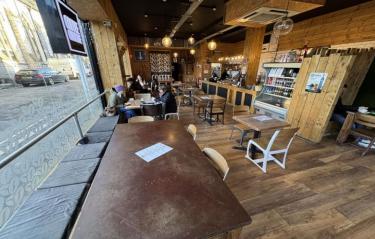

### **DESCRIPTION**

Coffee Couture offers a stylish and modern environment for customers to enjoy high quality artisan coffee, teas, wine & beer, and a selection of fresh cakes and pastries.

The décor reflects an urban industrial style providing spacious seating for circa 44+ internal and 20 externally to the front and side of the unit via a pavement licence. The large bar/servery is well equipped with quality catering equipment. There is also separate prep area.

### MAIN TRADE AREA

Wood effect flooring, wood planking & wood chip boards to the walls, selection of wood & metal tables & chairs, bench and high stool seating at the windows. Feature artificial grass wall. Free standing chiller display unit.