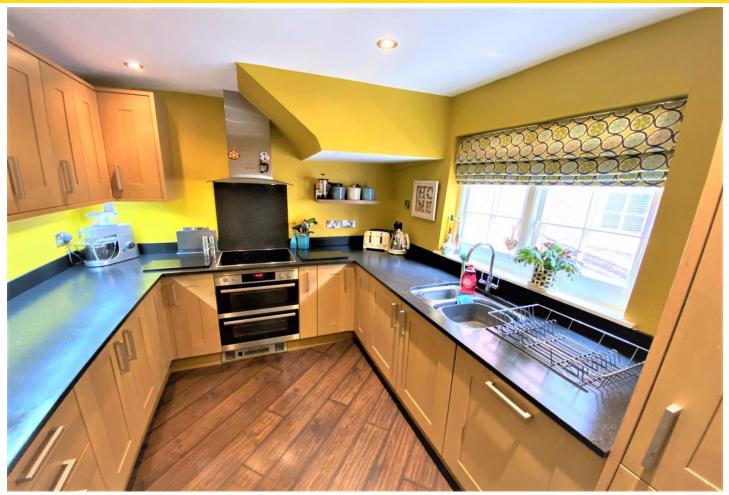

#### **FULLY FITTED KITCHEN**

Wall and floor mounted cupboards, induction hob with double oven under, extraction system, Haier American style fridge with freezer drawers below and integral dishwasher. Window with side aspect.