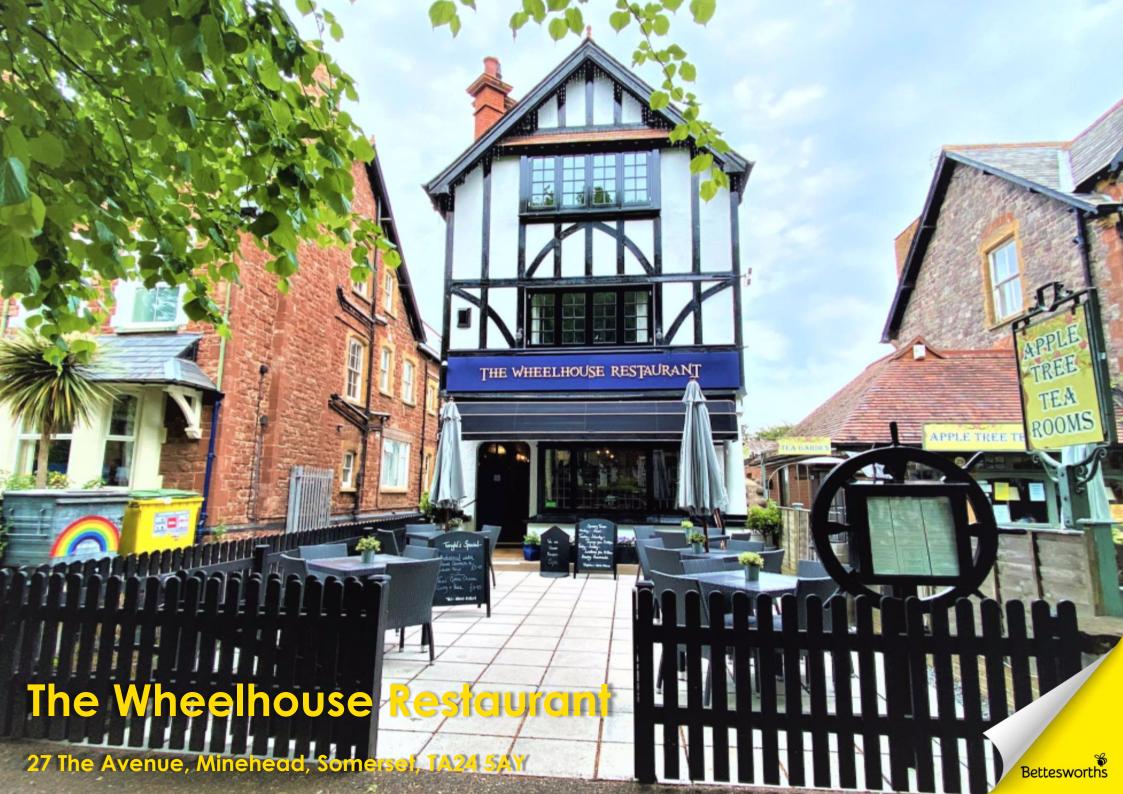

27 The Avenue, Minehead, Somerset, TA24 5AY

Well Appointed Licenced Restaurant Seating 44
Fabulous Outside Seating for 20 • Impressive Turnover & Net Profit Figure
Commercial Kitchen with Prep Area & Wash Up Room
Exceptional Self-Contained 4 Double Bed Accommodation
Private Parking for 4 Cars & Outbuildings

#### LOCATION

The Wheelhouse Restaurant is located in the beautiful seaside town of Minehead on the edge of Exmoor in West Somerset. Minehead is a firm favourite as a holiday destination for families, couples and those using Minehead as a base to explore the wider area. The town itself has fabulous beaches, a historic harbour and a 14th Century 'Church on the Hill'. The nearby medieval village of Dunster with its Castle, Yarn Market, Tithe Barn and a wealth of listed buildings is a favourite place to visit for many tourists. The restaurant is positioned on the bustling and very pretty tree-lined Avenue which also boosts an excellent selection of independent shops, galleries and traditional seaside souvenir gift shops, convenience stores and other well-known retail outlets.

#### **DESCRIPTION**

The Wheelhouse is an impressive detached Tudor style building with large outside seating area to the front and exceptional owners' accommodation with fabulous roof terrace, parking and outbuildings to the rear. The ground floor restaurant offers an interior décor in style with the exterior of the building with quality fixtures and fittings providing an inviting and relaxed atmosphere for customers. The patio area provides the perfect location in which to enjoy the world go by sheltered by the canopy of the trees. The current owners operate the restaurant as a 'Lifestyle' business choosing to trade Tuesday – Thursday evenings from 5pm, opening for the lunch trade as well as evenings Friday & Saturday 11.30 – 2pm and Sunday Lunch only. The Wheelhouse reduces its trading hours to weekends only over the shoulder months of the year, closing for 6 weeks at the end of December. The spacious 4 double bed residential accommodation is exceptional and must be seen to be truly appreciated. The décor is to the same high stand as the restaurant and benefits from a large roof terrace accessed via the 2nd floor bedroom.