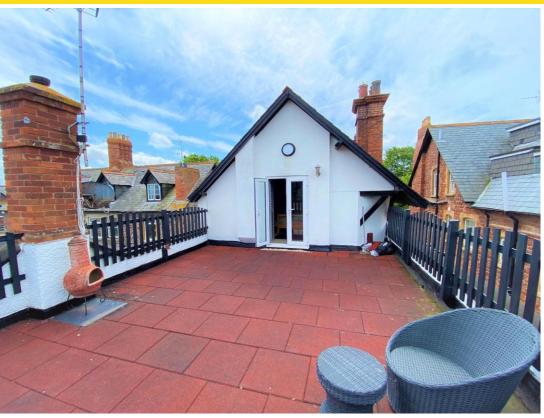

#### **DESCRIPTION**

The Wheelhouse is an impressive detached Tudor style building with large outside seating area to the front and exceptional owners' accommodation with fabulous roof terrace, parking and outbuildings to the rear. The ground floor restaurant offers an interior décor in style with the exterior of the building with quality fixtures and fittings providing an inviting and relaxed atmosphere for customers. The patio area provides the perfect location in which to enjoy the world go by sheltered by the canopy of the trees. The current owners operate the restaurant as a 'Lifestyle' business choosing to trade Tuesday – Thursday evenings from 5pm, opening for the lunch trade as well as evenings Friday & Saturday 11.30 – 2pm and Sunday Lunch only. The Wheelhouse reduces its trading hours to weekends only over the shoulder months of the year, closing for 6 weeks at the end of December. The spacious 4 double bed residential accommodation is exceptional and must be seen to be truly appreciated. The décor is to the same high stand as the restaurant and benefits from a large roof terrace accessed via the 2nd floor bedroom.

#### BEDROOM 2

Good size double room with double glazed doors leading out to the large roof terrace.