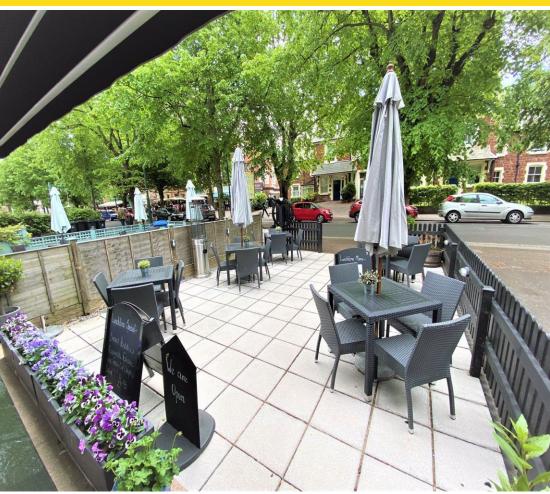

#### **DESCRIPTION**

The Wheelhouse is an impressive detached Tudor style building with large outside seating area to the front and exceptional owners' accommodation with fabulous roof terrace, parking and outbuildings to the rear. The ground floor restaurant offers an interior décor in style with the exterior of the building with quality fixtures and fittings providing an inviting and relaxed atmosphere for customers. The patio area provides the perfect location in which to enjoy the world go by sheltered by the canopy of the trees. The current owners operate the restaurant as a 'Lifestyle' business choosing to trade Tuesday – Thursday evenings from 5pm, opening for the lunch trade as well as evenings Friday & Saturday 11.30 – 2pm and Sunday Lunch only. The Wheelhouse reduces its trading hours to weekends only over the shoulder months of the year, closing for 6 weeks at the end of December. The spacious 4 double bed residential accommodation is exceptional and must be seen to be truly appreciated. The décor is to the same high stand as the restaurant and benefits from a large roof terrace accessed via the 2nd floor bedroom.

#### **EXTERIOR SEATING**

To the front of the premises providing seating for 20. The patio is fenced and paved with rattan tables and chairs, umbrellas and outside heater.