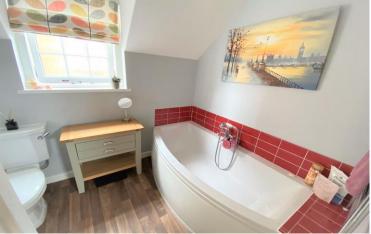

#### **FAMILY BATHROOM**

Bath with shower fitting, WC and wash hand basin. Heated towel rail.