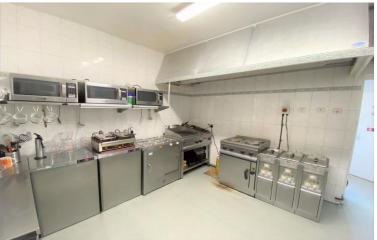

#### **COMMERCIAL KITCHEN**

Immaculately clean and well equipped with a range of equipment to include:-Lincat four ring electric hob with oven under, 3 free standing deep fat fryers, Lincat chargrill with griddle, 6 pot bain-marie with hot cupboard under. Countertop double panini machine, 2 undercounter freezers with stainless steel worktop, 4 commercial microwaves, stainless steel pass, commercial extraction system. PREP AREA with 6 pot salad prep, Polar 3 door refrigerator, 3 further commercial microwaves. TEA, COFFEE AND DESSERT PREP AREA, stainless steel tables and shelving, large commercial sink unit with drainer, commercial microwave, hot kettle, push button coffee machine, ice machine, undercounter fridge and large upright freezer. Through to the rear.

#### **WASH UP AREA**

Commercial dishwasher, double sink unit with drainer, stainless steel prep tables, meat slicer and veg prep machine and blades and large upright fridge. Access to side passageway leading to rear exit and stairs to owners' residential accommodation.