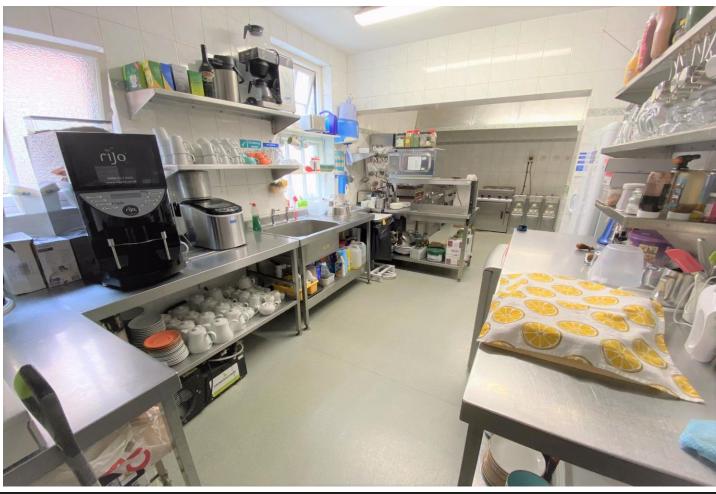

#### **COMMERCIAL KITCHEN**

Immaculately clean and well equipped with a range of equipment to include:-Lincat four ring electric hob with oven under, 3 free standing deep fat fryers, Lincat chargrill with griddle, 6 pot bain-marie with hot cupboard under. Countertop double panini machine, 2 undercounter freezers with stainless steel worktop, 4 commercial microwaves, stainless steel pass, commercial extraction system. PREP AREA with 6 pot salad prep, Polar 3 door refrigerator, 3 further commercial microwaves. TEA, COFFEE AND DESSERT PREP AREA, stainless steel tables and shelving, large commercial sink unit with drainer, commercial microwave, hot kettle, push button coffee machine, ice machine, undercounter fridge and large upright freezer. Through to the rear.

#### **WASH UP AREA**

Commercial dishwasher, double sink unit with drainer, stainless steel prep tables, meat slicer and veg prep machine and blades and large upright fridge. Access to side passageway leading to rear exit and stairs to owners' residential accommodation.