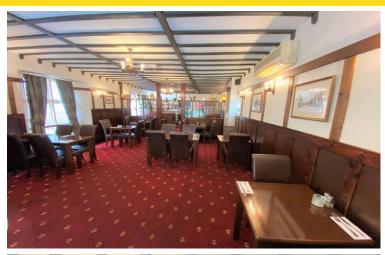

eating unit in the restaurant.

#### **INVENTORY**

To include furnishings and equipment as per an inventory to be supplied, but excluding the owners personal effects.

#### STOCK

Wet and dry stock and bar glassware in trade will be taken over by the purchaser at valuation on the day of completion.

#### **EPC RATING C**





27 The Avenue, Minehead, Somerset, TA24 5AY

### 27 The Avenue, Minehead

Approximate Gross Internal Area 3574 sq ft - 332 sq m



Disclaimer: Please note this floor plan is for marketing purposes and is to be used as a guide only. While all efforts have been made to ensure its accuracy at time of print, the measurements of doors, windows, rooms and any other items are approximate and no responsibility is taken for any error, omission or mis-statement



































27 The Avenue, Minehead, Somerset, TA24 5AY

### **RESIDENTIAL ACCOMMODATION**





























27 The Avenue, Minehead, Somerset, TA24 5AY





www.bettesworths.co.uk 29/30 Fleet Street Torquay Devon TQ1 1BB



**IMPORTANT NOTE**: Messrs Bettesworths for themselves and for the vendors or lessors of this property whose agents they are give notice that: (i) the particulars are produced in good faith, are set out as a general guide only and do not constitute any part of a contract; (ii) no person in the employment of Messrs Bettesworths has any authority to make or give representation or warranty whatever in relation to this property. The fittings, equipment and services have not been tested by the agents.