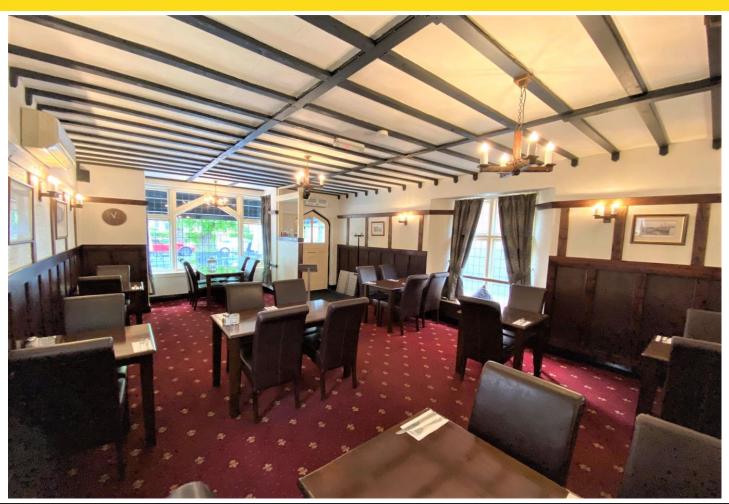

#### **GROUND FLOOR RESTAURANT**

Spaciously providing covers for 44.

#### **DESCRIPTION**

The Wheelhouse is an impressive detached Tudor style building with large outside seating area to the front and exceptional owners' accommodation with fabulous roof terrace, parking and outbuildings to the rear. The ground floor restaurant offers an interior décor in style with the exterior of the building with quality fixtures and fittings providing an inviting and relaxed atmosphere for customers. The patio area provides the perfect location in which to enjoy the world go by sheltered by the canopy of the trees. The current owners operate the restaurant as a 'Lifestyle' business choosing to trade Tuesday – Thursday evenings from 5pm, opening for the lunch trade as well as evenings Friday & Saturday 11.30 – 2pm and Sunday Lunch only. The Wheelhouse reduces its trading hours to weekends only over the shoulder months of the year, closing for 6 weeks at the end of December. The spacious 4 double bed residential accommodation is exceptional and must be seen to be truly appreciated. The décor is to the same high stand as the restaurant and benefits from a large roof terrace accessed via the 2nd floor bedroom.