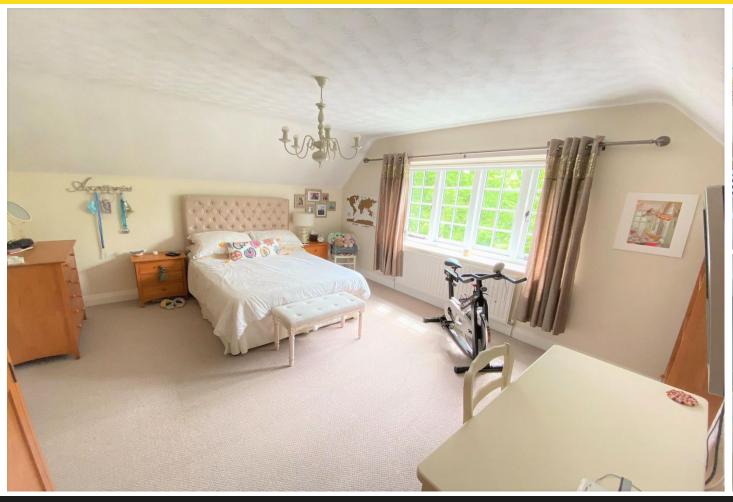

#### BEDROOM 1

Large double bedroom with front aspect, double glazed and with fitted wardrobes.

Stairs to:-

27 The Avenue, Minehead, Somerset, TA24 5AY

#### **BEDROOM 3**

Large double with secondary glazing and side aspect.

#### **BEDROOM 4**

Generous double with new wood double glazed window unit with front aspect.