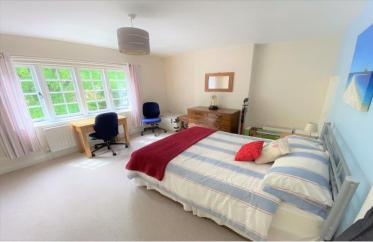

#### BEDROOM 1

Large double bedroom with front aspect, double glazed and with fitted wardrobes.

Stairs to:-

27 The Avenue, Minehead, Somerset, TA24 5AY

#### **BEDROOM 3**

Large double with secondary glazing and side aspect.

#### **BEDROOM 4**

Generous double with new wood double glazed window unit with front aspect.