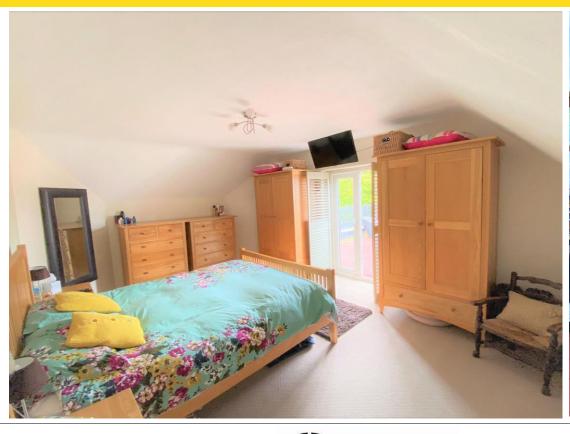

#### BEDROOM 2

Good size double room with double glazed doors leading out to the large roof terrace.