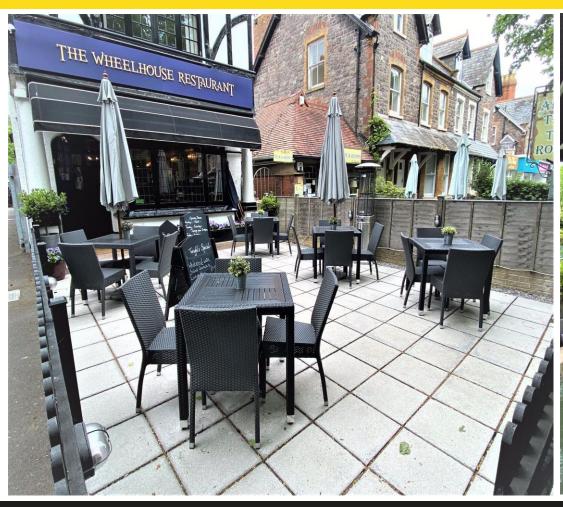

#### **DESCRIPTION**

The Wheelhouse is an impressive detached Tudor style building with large outside seating area to the front and exceptional owners' accommodation with fabulous roof terrace, parking and outbuildings to the rear. The ground floor restaurant offers an interior décor in style with the exterior of the building with quality fixtures and fittings providing an inviting and relaxed atmosphere for customers. The patio area provides the perfect location in which to enjoy the world go by sheltered by the canopy of the trees. The current owners operate the restaurant as a 'Lifestyle' business choosing to trade Tuesday – Thursday evenings from 5pm, opening for the lunch trade as well as evenings Friday & Saturday 11.30 – 2pm and Sunday Lunch only. The Wheelhouse reduces its trading hours to weekends only over the shoulder months of the year, closing for 6 weeks at the end of December. The spacious 4 double bed residential accommodation is exceptional and must be seen to be truly appreciated. The décor is to the same high stand as the restaurant and benefits from a large roof terrace accessed via the 2nd floor bedroom.

#### **EXTERIOR SEATING**

To the front of the premises providing seating for 20. The patio is fenced and paved with rattan tables and chairs, umbrellas and outside heater.