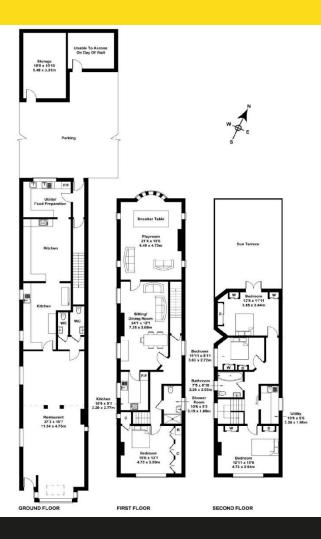

### 27 The Avenue, Minehead

Approximate Gross Internal Area 3574 sq ft - 332 sq m

Disclaimer: Please note this floor plan is for marketing purposes and is to be used as a guide only. While all efforts have been made to ensure its accuracy at time of print, the measurements of doors, windows, rooms and any other items are approximate and no responsibility is taken for any error, omission or mis-statement