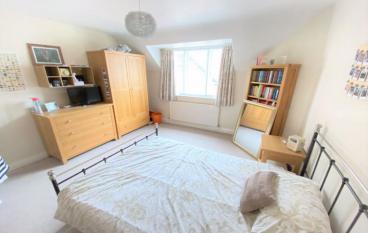

#### BEDROOM 1

Large double bedroom with front aspect, double glazed and with fitted wardrobes.

Stairs to:-

27 The Avenue, Minehead, Somerset, TA24 5AY

#### **BEDROOM 3**

Large double with secondary glazing and side aspect.

#### **BEDROOM 4**

Generous double with new wood double glazed window unit with front aspect.