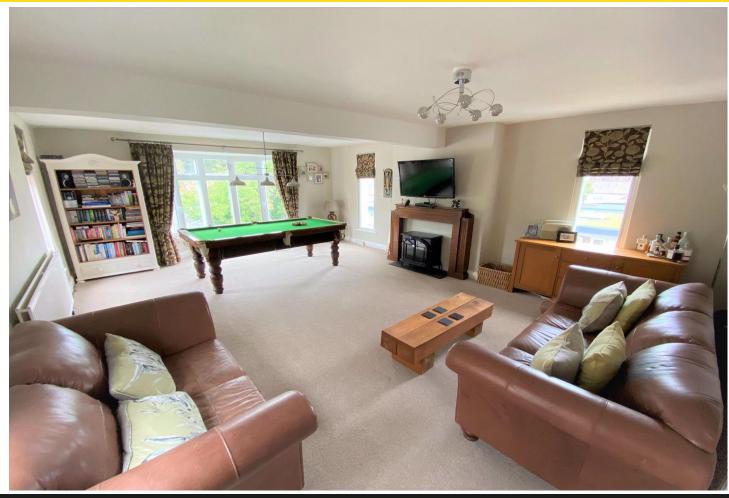

#### **RESIDENTIAL ACCOMMODATION**

Sizable, superior accommodation smartly decorated which must be viewed to be fully appreciated. Accessed from the rear of the premises. Stairs leading to the first floor.

#### DINING ROOM/SITTING ROOM/OFFICE AREA

Wall mounted electric wood effect fire. Double aspect to the side.

#### LIVING ROOM

With bay window to the rear, electric wood effect fire and large wood mantel in keeping with the building.