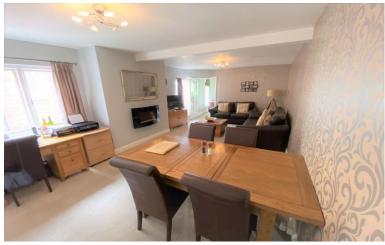

#### DINING ROOM/SITTING ROOM/OFFICE AREA

Wall mounted electric wood effect fire. Double aspect to the side.

#### LIVING ROOM

With bay window to the rear, electric wood effect fire and large wood mantel in keeping with the building.