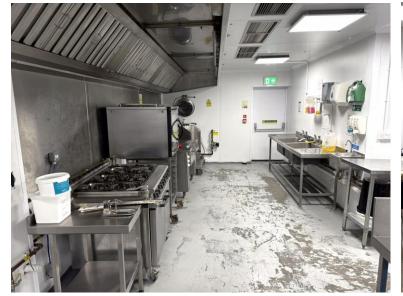

#### **COMMERCIAL KITCHEN**

With non-slip flooring and commercial extraction canopy to far corner. Through to:-

## MAIN PREPARATION KITCHEN

Arranged in an 'L' shaped formation, with non-slip flooring and large professional extraction canopy to far end.

#### 2 X WALK IN FRIDGE/FREEZERS