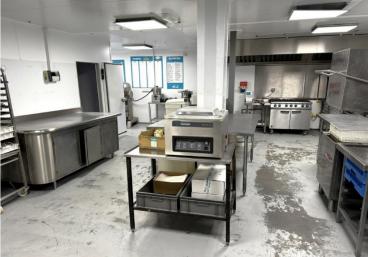

#### **COMMERCIAL KITCHEN**

With non-slip flooring and commercial extraction canopy to far corner. Through to:-

## MAIN PREPARATION KITCHEN

Arranged in an 'L' shaped formation, with non-slip flooring and large professional extraction canopy to far end.