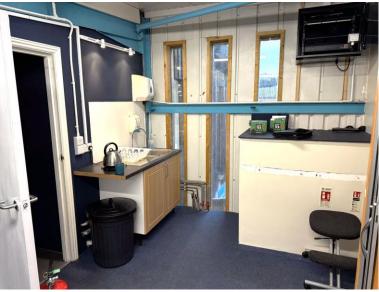

### **STAFF ROOM**

With:-

#### KITCHENETTE AREA

With sink, drainer and domestic cupboard.