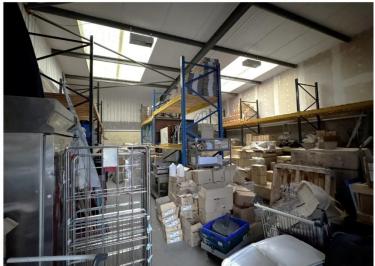

#### UNIT 2

Large, full height warehouse space with roller shutter door and separate pedestrian access.