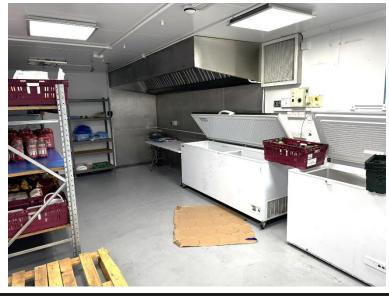

#### **COMMERCIAL KITCHEN**

With non-slip flooring and commercial extraction canopy to far corner. Through to:-

## MAIN PREPARATION KITCHEN

Arranged in an 'L' shaped formation, with non-slip flooring and large professional extraction canopy to far end.

#### 2 X WALK IN FRIDGE/FREEZERS