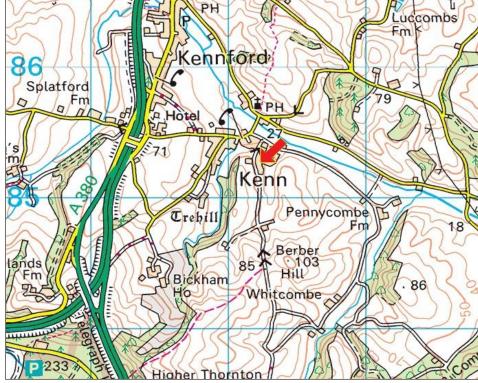

#### **LOCATION**

Glebe Farm in Kenn, Devon is strategically located for a commercial use combing a rural setting with excellent access to key transport links. The units are situated on a small, light industrial development at Glebe Farm, located just outside the village of Kenn near Exeter. The property is approximately ten minutes drive from Exeter, providing convenient access to the city's facilities and the M5 motorway. The units lie close to the A379 Road linking to Dawlish and Teignmouth and the A380 to Torbay and the wider South Devon area.