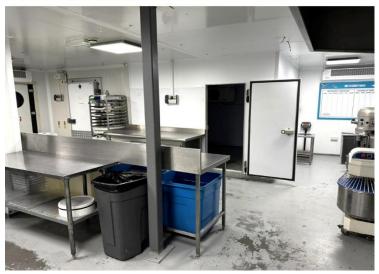

Ref No: 5101

Kenn, Exeter, Devon, EX6 7UL









# Professional Outside Catering Kitchens with Storage

Ideal Location with Immediate Access to A380 & M5 Motorway Network

Purpose Built Units Fitted to a High Standard

3 Dedicated Walk in Fridge Freezers & Full Extraction

Office/Meeting Rooms, Ancillary Space & Large Storage Warehouse

£20,000 Leasehold





Kenn, Exeter, Devon, EX6 7UL

#### **LOCATION**

Glebe Farm in Kenn, Devon is strategically located for a commercial use combing a rural setting with excellent access to key transport links. The units are situated on a small, light industrial development at Glebe Farm, located just outside the village of Kenn near Exeter. The property is approximately ten minutes drive from Exeter, providing convenient access to the city's facilities and the M5 motorway. The units lie close to t