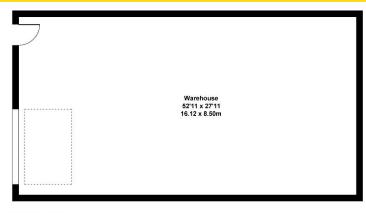

#### UNIT 2

Large, full height warehouse space with roller shutter door and separate pedestrian access.

## Glebe Farm

Approximate Gross Internal Area 4435 sq ft - 412 sq m (Excluding Void)

Not to Scale. Produced by The Plan Portal 2024 For Illustrative Purposes Only.

#### **GROUND FLOOR**

Kenn, Exeter, Devon, EX6 7UL

www.bettesworths.co.uk 29/30 Fleet Street Torquay Devon TQ1 1BB

**IMPORTANT NOTE**: Messrs Bettesworths for themselves and for the vendors or lessors of this property whose agents they are give notice that: (i) the particulars are produced in good faith, are set out as a general guide only and do not constitute any part of a contract; (ii) no person in the employment of Messrs Bettesworths has any authority to make or give representation or warranty whatever in relation to this property. The fittings, equipment and services have not been tested by the agents.