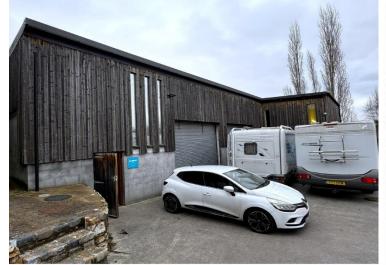

Ref No: 5101

Kenn, Exeter, Devon, EX6 7UL

#### **LOCATION**

Glebe Farm in Kenn, Devon is strategically located for a commercial use combing a rural setting with excellent access to key transport links. The units are situated on a small, light industrial development at Glebe Farm, located just outside the village of Kenn near Exeter. The property is approximately ten minutes drive from Exeter, providing convenient access to the city's facilities and the M5 motorway. The units lie close to the A379 Road linking to Dawlish and Teignmouth and the A380 to Torbay and the wider South Devon area.

#### **DESCRIPTION**

The two units comprises a large warehouse facility and a secondary larger unit providing two professionally arranged catering facilities, with three walk-in fridge/freezers at ground floor level and further ancillaries and office space above.