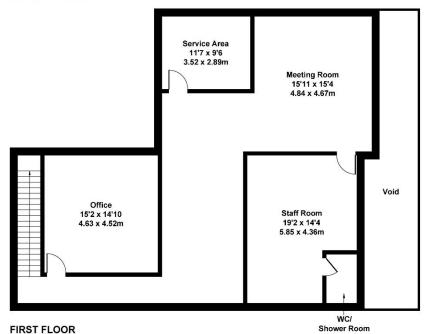

#### **FIRST FLOOR**

#### **OFFICE**

With carpet tiles and strip lighting.

### **STAFF ROOM**

With:-

#### LARGER MEETING ROOM

With carpet tiles.

## Glebe Farm

Approximate Gross Internal Area 4435 sq ft - 412 sq m (Excluding Void)

Not to Scale. Produced by The Plan Portal 2024 For Illustrative Purposes Only.