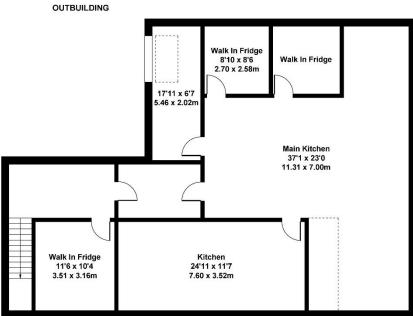

### UNIT 3 (TBC)

'L' shaped premises arranged over two floors comprising:-

#### **WALK IN FRIDGE**

#### **COMMERCIAL KITCHEN**

With non-slip flooring and commercial extraction canopy to far corner. Through to:-

## MAIN PREPARATION KITCHEN

Arranged in an 'L' shaped formation, with non-slip flooring and large professional extraction canopy to far end.

#### 2 X WALK IN FRIDGE/FREEZERS

## Glebe Farm

Approximate Gross Internal Area 4435 sq ft - 412 sq m (Excluding Void)

Not to Scale. Produced by The Plan Portal 2024 For Illustrative Purposes Only.

#### **GROUND FLOOR**

Kenn, Exeter, Devon, EX6 7UL

www.bettesworths.co.uk 29/30 Fleet Street Torquay Devon TQ1 1BB

**IMPORTANT NOTE**: Messrs Bettesworths for themselves and for the vendors or lessors of this property whose agents they are give notice that: (i) the particulars are produced in good faith, are set out as a general guide only and do not constitute any part of a contract; (ii) no person in the employment of Messrs Bettesworths has any authority to make or give representation or warranty whatever in relation to this property. The fittings, equipment and services have not been tested by the agents.