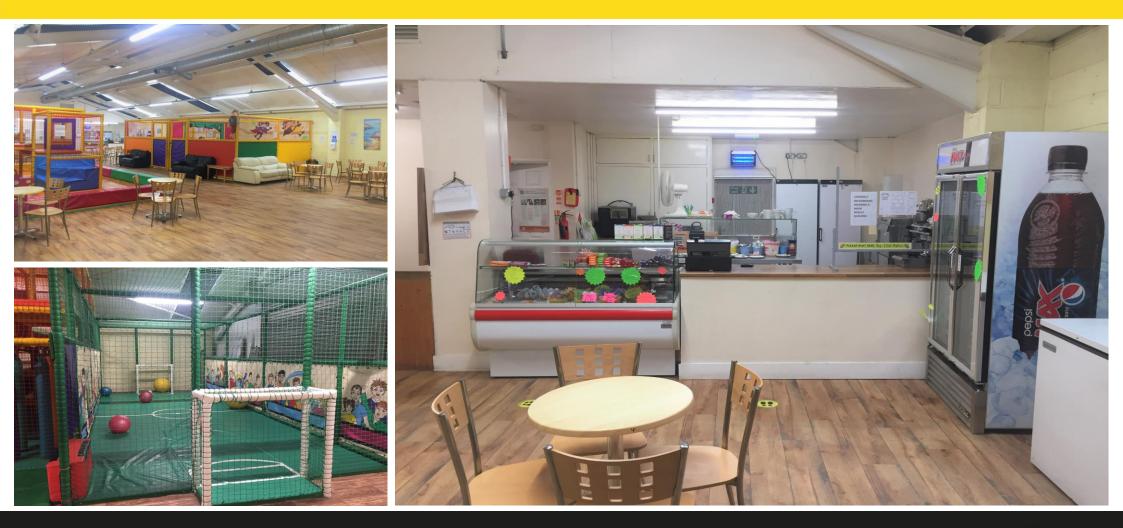

### MAIN PLAY AREA

Wood effect Altro flooring throughout, seating for 60 at laminate tables and upright chairs and large leather sofas. The play areas are divided into 2 sections; the under 3 play area then leading through to the larger over 3's play area. The equipment includes rock climbing walls, slides, ball pits, tunnels, obstacle courses and a mini football pitch. All play areas have thick padded floors for safety. The premises also have 2 party rooms, both with seating for 16. There is a removable partition between the two rooms which opens up to create one large party area if required. Alarmed fire exit to the rear car park.

### FOOD PREPARATION AND SERVICE COUNTER

Well-equipped kitchen including a range of equipment:- Corden Bleu chest freezer, Classic hot potato oven, Lincat single deep fat fryer, Lincat double Panini machine, Beco electric oven and 2 commercial microwaves. Large upright fridge and large upright freezer, stainless steel wash hand basin, double sink unit with drainer, commercial dishwasher, hot water boiler, Burco Expobar coffee machine and separate grinder. **SERVICE COUNTER** with Sharp electronic cash register and chiller display cabinet. Customers also have access to a large upright drinks fridge.