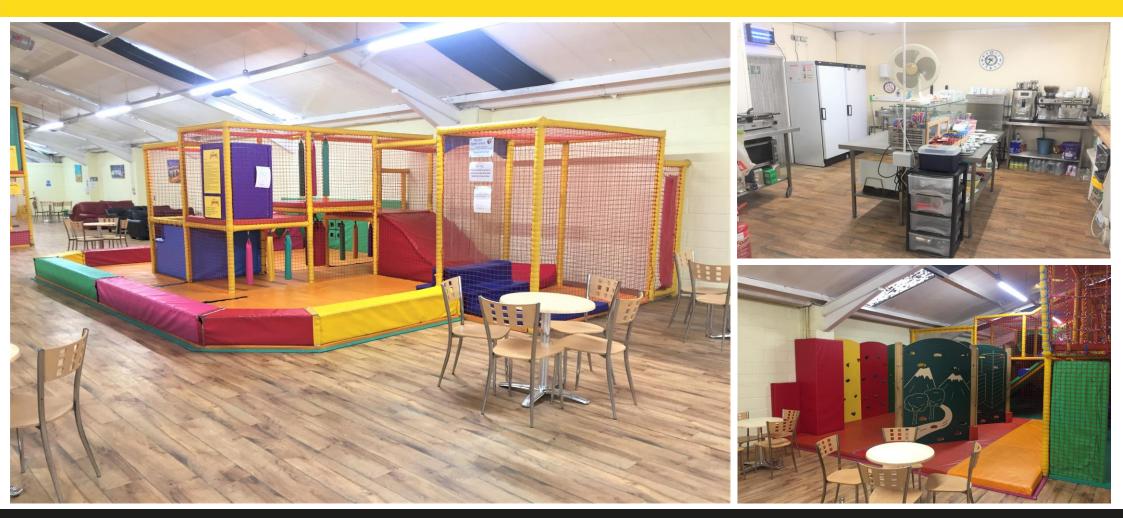

### MAIN PLAY AREA

Wood effect Altro flooring throughout, seating for 60 at laminate tables and upright chairs and large leather sofas. The play areas are divided into 2 sections; the under 3 play area then leading through to the larger over 3's play area. The equipment includes rock climbing walls, slides, ball pits, tunnels, obstacle courses and a mini football pitch. All play areas have thick padded floors for safety. The premises also have 2 party rooms, both with seating for 16. There is a removable partition between the two rooms which opens up to create one large party area if required. Alarmed fire exit to the rear car park.

### FOOD PREPARATION AND SERVICE COUNTER

Well-equipped kitchen including a range of equipment:- Corden Bleu chest freezer, Classic hot potato oven, Lincat single deep fat fryer, Lincat double Panini machine, Beco electric oven and 2 commercial microwaves. Large upright fridge and large upright freezer, stainless steel wash hand basin, double sink unit with drainer, commercial dishwasher, hot water boiler, Burco Expobar coffee machine and separate grinder. **SERVICE COUNTER** with Sharp electronic cash register and chiller display cabinet. Customers also have access to a large upright drinks fridge.