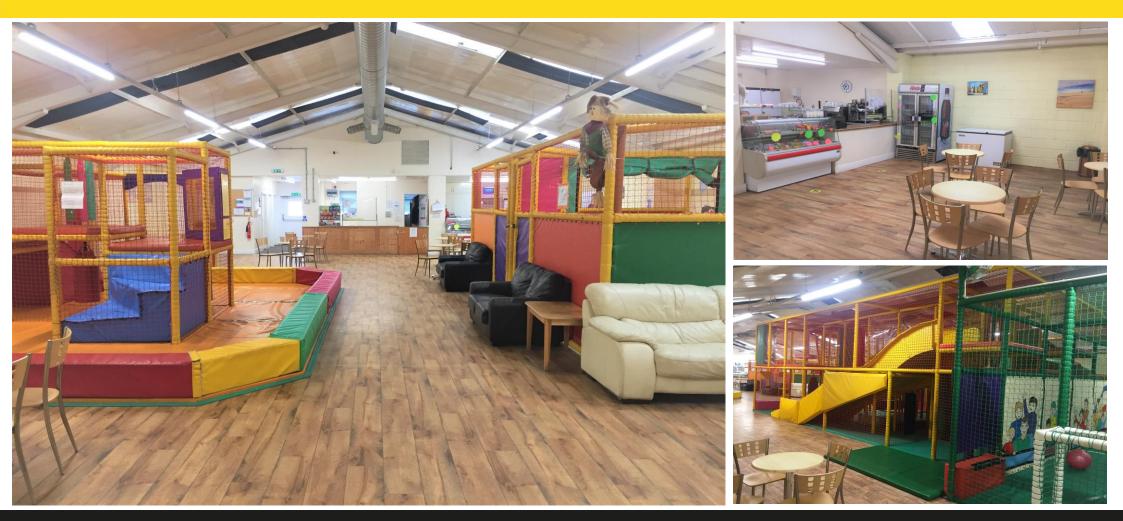

### DESCRIPTION

The industrial unit is 5,500 square feet with a visible frontage. Wizz Kidz is a well-equipped children's soft play area for the ages of 6 months to 12 years, including a well equipped café and seating.

### MAIN PLAY AREA

Wood effect Altro flooring throughout, seating for 60 at laminate tables and upright chairs and large leather sofas. The play areas are divided into 2 sections; the under 3 play area then leading through to the larger over 3's play area. The equipment includes rock climbing walls, slides, ball pits, tunnels, obstacle courses and a mini football pitch. All play areas have thick padded floors for safety. The premises also have 2 party rooms, both with seating for 16. There is a removable partition between the two rooms which opens up to create one large party area if required. Alarmed fire exit to the rear car park.

### FOOD PREPARATION AND SERVICE COUNTER

Well-equipped kitchen including a range of equipment:- Corden Bleu chest freezer, Classic hot potato oven, Lincat single deep fat fryer, Lincat double Panini machine, Beco electric oven and 2 commercial microwaves. Large upright fridge and large upright freezer, stainless steel wash hand basin, double sink unit with drainer, commercial dishwasher, hot water boiler, Burco Expobar coffee machine and separate grinder. **SERVICE COUNTER** with Sharp electronic cash register and chiller display cabinet. Customers also have access to a large upright drinks fridge.

### OFFICE

With CCTV monitor.

**GENTS CLOAKROOM** With WC, wash hand basin and electric hand direr.

LADIES CLOAKROOM With WC, wash hand basin and electric hand drier.

**SEPARATE BABY CHANGING AREA** With change mat, wash hand basin and electric hand drier.