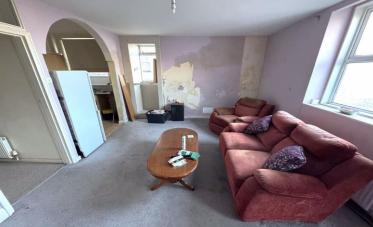

#### LOUNGE

Bay window with front aspect. Wall mounted radiator.

There is parking to the rear of the property and a large garden. The house would benefit from some modernisation and the apartment requires works to rectify a damp issue (a quote is available). We have been informed the apartment will require a new boiler. The large garden is overgrown and requires clearing. The property has been priced to reflect the work stated.