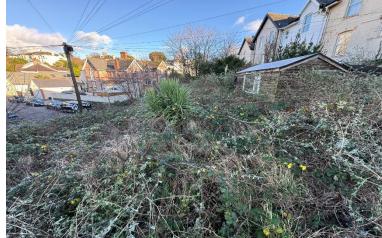

There is parking to the rear of the property and a large garden. The house would benefit from some modernisation and the apartment requires works to rectify a damp issue (a quote is available). We have been informed the apartment will require a new boiler. The large garden is overgrown and requires clearing. The property has been priced to reflect the work stated.

#### OUTSIDE

Shared driveway to the side of the house leading to the rear. Parking space for 1. Large garden with storage sheds.