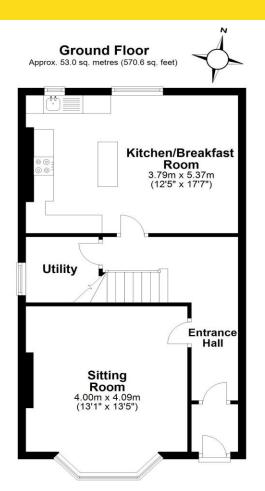

#### BEDROOM 1

Large double with front aspect. Built in storage cupboards. Wall mounted radiator.

#### BEDROOM 2

Large double with rear aspect. Wall mounted radiator.

#### BEDROOM 3

Single with rear aspect. Wall mounted radiator.