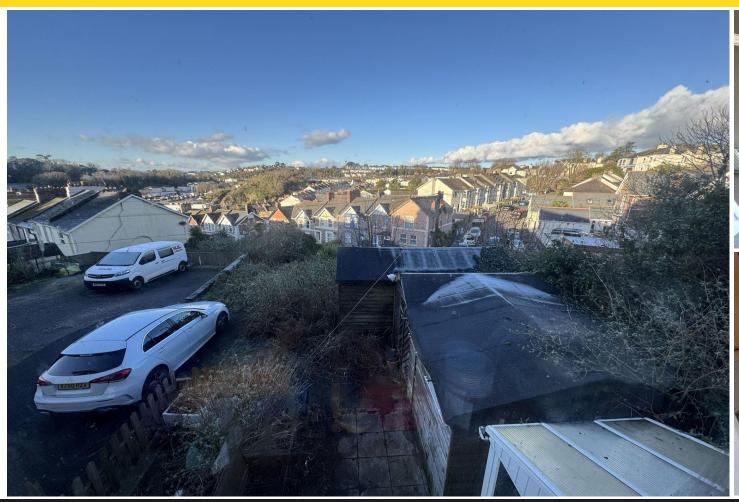

#### OUTSIDE

Shared driveway to the side of the house leading to the rear. Parking space for 1. Large garden with storage sheds.

There is parking to the rear of the property and a large garden. The house would benefit from some modernisation and the apartment requires works to rectify a damp issue (a quote is available). We have been informed the apartment will require a new boiler. The large garden is overgrown and requires clearing. The property has been priced to reflect the work stated.