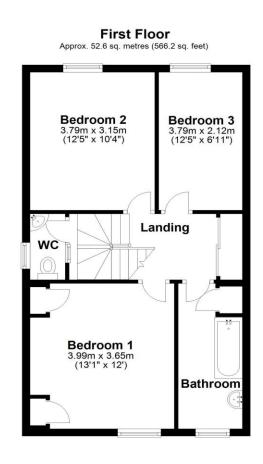

### KITCHEN/DINER

Wall and floor mounted cupboards, roll top work surface, tiled splash back, sink with drainer and space for cooker. Central island. Space for dining table. Windows with rear aspect and wall mounted radiator.

#### **UTILITY ROOM**

Boiler, plumbing for washing machine and under stair storage. Stairs to:-

#### **FIRST FLOOR**

#### HALF LANDING WITH CLOAKROOM

WC and wash hand basin. Frosted window with side aspect.

#### BEDROOM 1

Large double with front aspect. Built in storage cupboards. Wall mounted radiator.

#### BEDROOM 2

Large double with rear aspect. Wall mounted radiator.

#### BEDROOM 3

Single with rear aspect. Wall mounted radiator.

#### **FAMILY BATHROOM**

Bath with shower over and wash hand basin. Access to loft space. Frosted window with front aspect. Wall mounted radiator.

Total area: approx. 105.6 sq. metres (1136.7 sq. feet)

Torquay, Devon, TQ1 3EG

Torquay, Devon, TQ1 3EG

### **60 THURLOW ROAD**

www.bettesworths.co.uk

29/30 Fleet Street

Torquay

Devon

TQ1 1BB

Total area: approx. 105.6 sq. metres (1136.7 sq. feet)