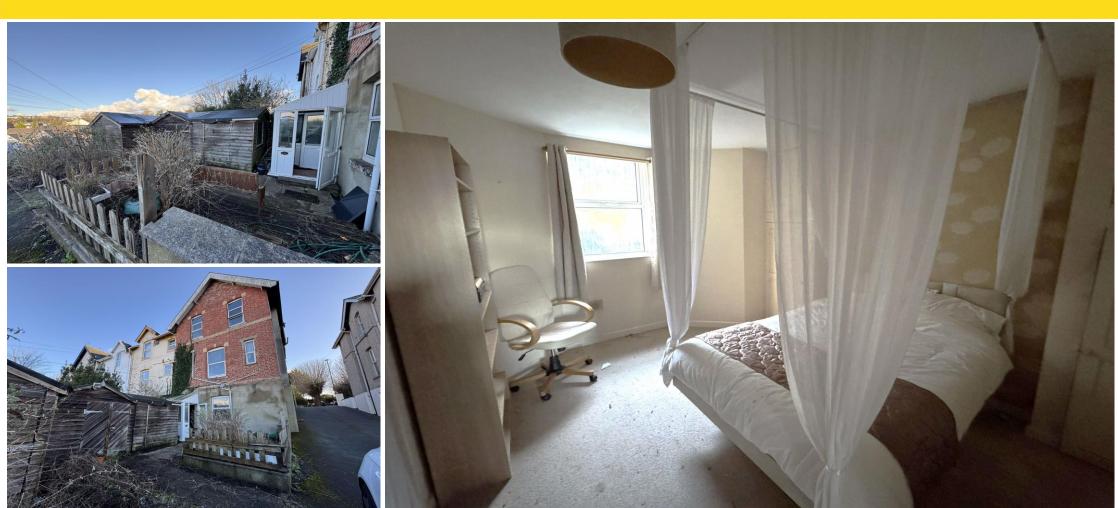

### **DESCRIPTION**

60 & 60a Thurlow Road is an end of terrace property in an established residential area. The spacious house is accessed from Thurlow Road and consists of 3 bedrooms, bathroom, kitchen diner and lounge arranged over 2 floors. 60a Thurlow Road is accessed via the rear of the property and consists of a 1 bed self-contained apartment with small patio area.

There is parking to the rear of the property and a large garden. The house would benefit from some modernisation and the apartment requires works to rectify a damp issue (a quote is available). We have been informed the apartment will require a new boiler. The large garden is overgrown and requires clearing. The property has been priced to reflect the work stated.

#### OUTSIDE

Shared driveway to the side of the house leading to the rear. Parking space for 1. Large garden with storage sheds.