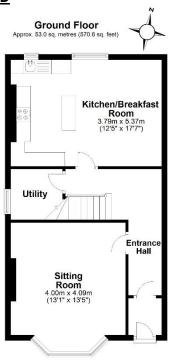

#### LOUNGE

Bay window with front aspect. Wall mounted radiator.

### KITCHEN/DINER

Wall and floor mounted cupboards, roll top work surface, tiled splash back, sink with drainer and space for cooker. Central island. Space for dining table. Windows with rear aspect and wall mounted radiator.

#### **UTILITY ROOM**

Boiler, plumbing for washing machine and under stair storage. Stairs to:-

Total area: approx. 105.6 sq. metres (1136.7 sq. feet)

Torquay, Devon, TQ1 3EG

Torquay, Devon, TQ1 3EG

### **60 THURLOW ROAD**

www.bettesworths.co.uk

29/30 Fleet Street

Torquay

Devon

TQ1 1BB

Total area: approx. 105.6 sq. metres (1136.7 sq. feet)