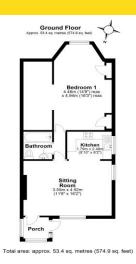

### **DESCRIPTION**

60 & 60a Thurlow Road is an end of terrace property in an established residential area. The spacious house is accessed from Thurlow Road and consists of 3 bedrooms, bathroom, kitchen diner and lounge arranged over 2 floors. 60a Thurlow Road is accessed via the rear of the property and consists of a 1 bed self-contained apartment with small patio area.

# RICS

 $\bigcirc$ 

**60A THURLOW ROAD** 

Total area: approx. 53.4 sq. metres (574.9 sq. feet)

**IMPORTANT NOTE**: Messrs Bettesworths for themselves and for the vendors or lessors of this property whose agents they are give notice that: (i) the particulars are produced in good faith, are set out as a general guide only and do not constitute any part of a contract; (ii) no person in the employment of Messrs Bettesworths has any authority to make or give representation or warranty whatever in relation to this property. The fittings, equipment and services have not been tested by the agents.