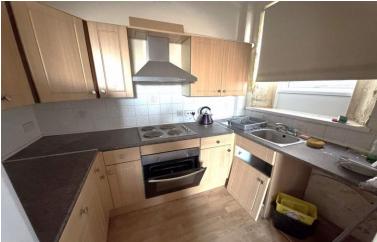

### KITCHEN/DINER

Wall and floor mounted cupboards, roll top work surface, tiled splash back, sink with drainer and space for cooker. Central island. Space for dining table. Windows with rear aspect and wall mounted radiator.