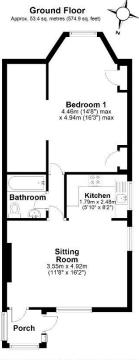

### **DESCRIPTION**

60 & 60a Thurlow Road is an end of terrace property in an established residential area. The spacious house is accessed from Thurlow Road and consists of 3 bedrooms, bathroom, kitchen diner and lounge arranged over 2 floors. 60a Thurlow Road is accessed via the rear of the property and consists of a 1 bed self-contained apartment with small patio area.

### KITCHEN/DINER

Wall and floor mounted cupboards, roll top work surface, tiled splash back, sink with drainer and space for cooker. Central island. Space for dining table. Windows with rear aspect and wall mounted radiator.

#### BEDROOM 1

Large double with front aspect. Built in storage cupboards. Wall mounted radiator.

# RICS

 $\bigcirc$ 

**60A THURLOW ROAD** 

Total area: approx. 53.4 sq. metres (574.9 sq. feet)

**IMPORTANT NOTE**: Messrs Bettesworths for themselves and for the vendors or lessors of this property whose agents they are give notice that: (i) the particulars are produced in good faith, are set out as a general guide only and do not constitute any part of a contract; (ii) no person in the employment of Messrs Bettesworths has any authority to make or give representation or warranty whatever in relation to this property. The fittings, equipment and services have not been tested by the agents.