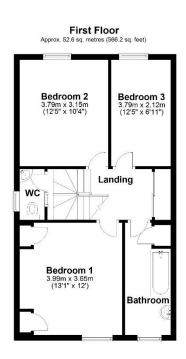

#### HALF LANDING WITH CLOAKROOM

WC and wash hand basin. Frosted window with side aspect.

#### BEDROOM 1

Large double with front aspect. Built in storage cupboards. Wall mounted radiator.

#### BEDROOM 2

Large double with rear aspect. Wall mounted radiator.

#### BEDROOM 3

Single with rear aspect. Wall mounted radiator.

#### **FAMILY BATHROOM**

Bath with shower over and wash hand basin. Access to loft space. Frosted window with front aspect. Wall mounted radiator.

Total area: approx. 105.6 sq. metres (1136.7 sq. feet)

Torquay, Devon, TQ1 3EG

Torquay, Devon, TQ1 3EG

### **60 THURLOW ROAD**

www.bettesworths.co.uk

29/30 Fleet Street

Torquay

Devon

TQ1 1BB

Total area: approx. 105.6 sq. metres (1136.7 sq. feet)