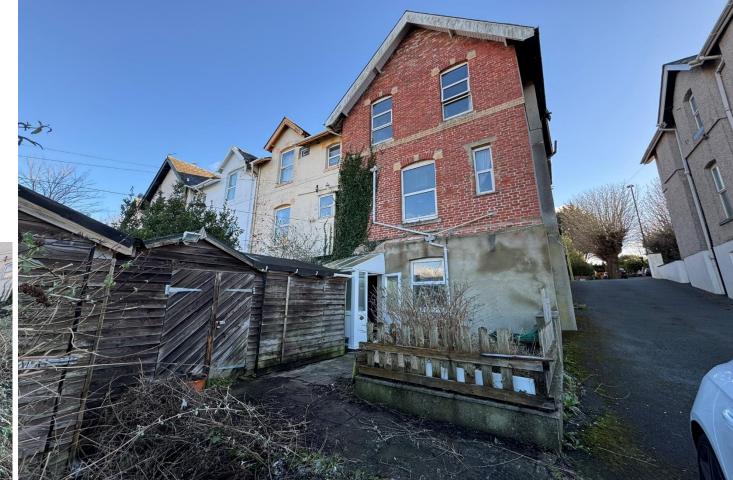

### **DESCRIPTION**

60 & 60a Thurlow Road is an end of terrace property in an established residential area. The spacious house is accessed from Thurlow Road and consists of 3 bedrooms, bathroom, kitchen diner and lounge arranged over 2 floors. 60a Thurlow Road is accessed via the rear of the property and consists of a 1 bed self-contained apartment with small patio area.

There is parking to the rear of the property and a large garden. The house would benefit from some modernisation and the apartment requires works to rectify a damp issue (a quote is available). We have been informed the apartment will require a new boiler. The large garden is overgrown and requires clearing. The property has been priced to reflect the work stated.

#### OUTSIDE

Shared driveway to the side of the house leading to the rear. Parking space for 1. Large garden with storage sheds.