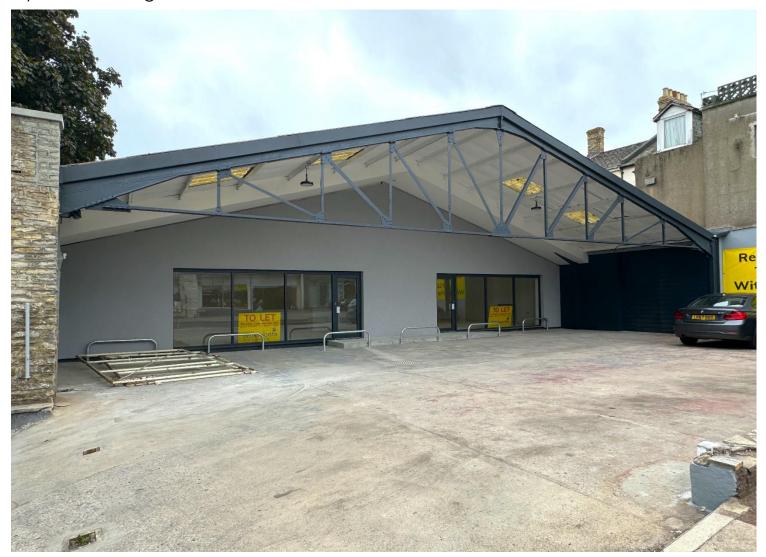

#### **LOCATION**

The units are situated on the highly visible corner of Torquay Road and Hyde Road, in the town centre of Paignton, South Devon. Torquay Road (A3022) is the main arterial route for traffic entering and leaving Paignton town centre, giving this site fantastic visibility from one of the towns busiest thoroughfares. Located on the edge of town centre, the units benefit from busy footfall of pedestrians walking to and from the town centre to nearby densely populated residential areas.

### **DESCRIPTION**

Newly constructed retail showroom units with covered onsite parking for 5 vehicles. Two units have been constructed on the site and are being offered either separately or together. Unit 1 being 56m² (603 sq ft) and Unit 2 being 81m² (872 sq ft). The units have been finished to a Whitebox standard, with inset LED spotlights, multiple surface mounted electrical points, double glazed aluminium shop fronts and individual disabled accessibility WCs. To the front of the units is a partially covered forecourt which provides parking for 5 vehicles.