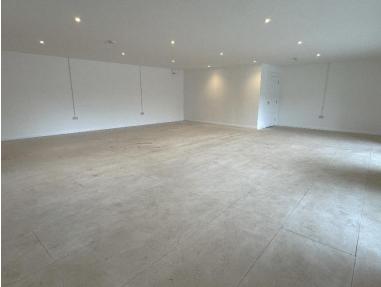

### **DESCRIPTION**

Newly constructed retail showroom units with covered onsite parking for 5 vehicles. Two units have been constructed on the site and are being offered either separately or together. Unit 1 being 56m² (603 sq ft) and Unit 2 being 81m² (872 sq ft). The units have been finished to a Whitebox standard, with inset LED spotlights, multiple surface mounted electrical points, double glazed aluminium shop fronts and individual disabled accessibility WCs. To the front of the units is a partially covered forecourt which provides parking for 5 vehicles.

## UNIT 1

Available to Let at £13,000p.a.

**Width** – 7.77m **Depth** – 7.17m

Gross Internal Area: 56m<sup>2</sup> (603 sq ft)

The unit is fitted with a disabled access WC.

## UNIT 2

Available to Let at £18,000p.a.

**Width** – 9.67m **Depth** – 8.33m

Gross Internal Area: 81m<sup>2</sup> (872 sq ft)

The unit is fitted with a disabled access WC.