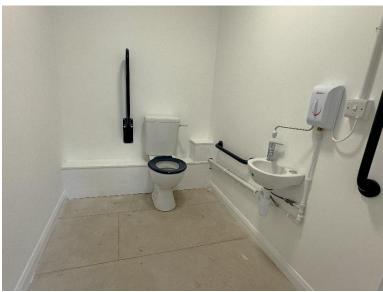

### **DESCRIPTION**

Newly constructed retail showroom units with covered onsite parking for 5 vehicles. Two units have been constructed on the site and are being offered either separately or together. Unit 1 being 56m² (603 sq ft) and Unit 2 being 81m² (872 sq ft). The units have been finished to a Whitebox standard, with inset LED spotlights, multiple surface mounted electrical points, double glazed aluminium shop fronts and individual disabled accessibility WCs. To the front of the units is a partially covered forecourt which provides parking for 5 vehicles.

## UNIT 1

Available to Let at £13,000p.a.

**Width** – 7.77m **Depth** – 7.17m

Gross Internal Area: 56m<sup>2</sup> (603 sq ft)

The unit is fitted with a disabled access WC.

## UNIT 2

Available to Let at £18,000p.a.

**Width** – 9.67m **Depth** – 8.33m

Gross Internal Area: 81m<sup>2</sup> (872 sq ft)

The unit is fitted with a disabled access WC.