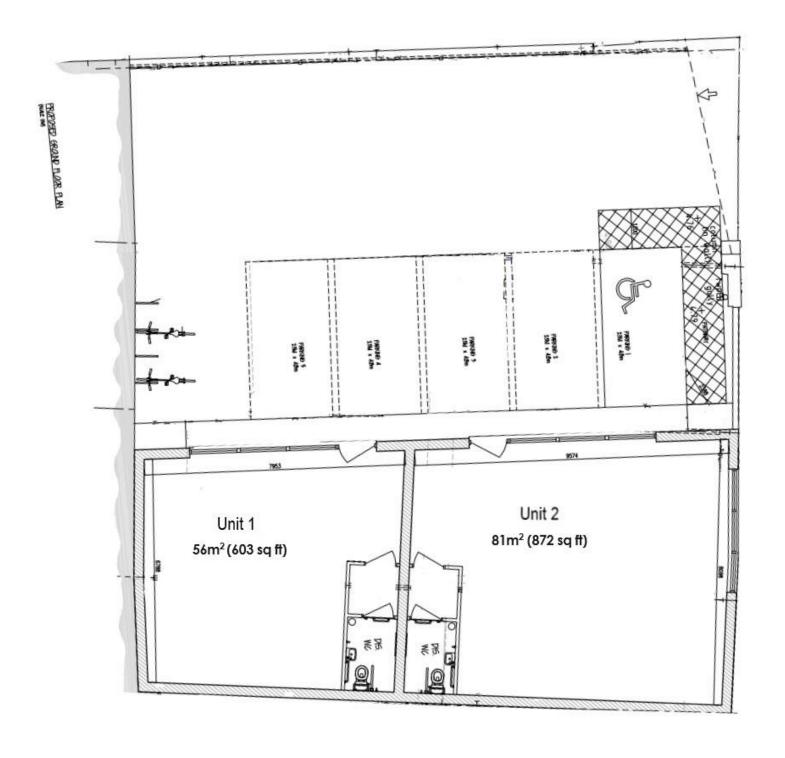

### **DESCRIPTION**

Newly constructed retail showroom units with covered onsite parking for 5 vehicles. Two units have been constructed on the site and are being offered either separately or together. Unit 1 being 56m² (603 sq ft) and Unit 2 being 81m² (872 sq ft). The units have been finished to a Whitebox standard, with inset LED spotlights, multiple surface mounted electrical points, double glazed aluminium shop fronts and individual disabled accessibility WCs. To the front of the units is a partially covered forecourt which provides parking for 5 vehicles.

## UNIT 1

Available to Let at £13,000p.a.

**Width** – 7.77m **Depth** – 7.17m

Gross Internal Area: 56m<sup>2</sup> (603 sq ft)

The unit is fitted with a disabled access WC.

## UNIT 2

Available to Let at £18,000p.a.

**Width** – 9.67m **Depth** – 8.33m

Gross Internal Area: 81m<sup>2</sup> (872 sq ft)

The unit is fitted with a disabled access WC.

#### **UNIT 1 & 2**

Available to Let as one at £31,000p.a.

Gross Internal Area: 137m<sup>2</sup> (1,475 sq ft)

## **PARKING**

There are 5 parking spaces available for the use of the two retail units. These spaces to be shared between the two units. However, allocated parking spaces may be considered if required by parties.