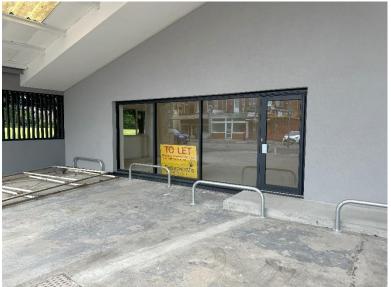

### **DESCRIPTION**

Newly constructed retail showroom units with covered onsite parking for 5 vehicles. Two units have been constructed on the site and are being offered either separately or together. Unit 1 being 56m² (603 sq ft) and Unit 2 being 81m² (872 sq ft). The units have been finished to a Whitebox standard, with inset LED spotlights, multiple surface mounted electrical points, double glazed aluminium shop fronts and individual disabled accessibility WCs. To the front of the units is a partially covered forecourt which provides parking for 5 vehicles.

## UNIT 1

Available to Let at £13,000p.a.

**Width** – 7.77m **Depth** – 7.17m

Gross Internal Area: 56m<sup>2</sup> (603 sq ft)

The unit is fitted with a disabled access WC.

## UNIT 2

Available to Let at £18,000p.a.

**Width** – 9.67m **Depth** – 8.33m

Gross Internal Area: 81m<sup>2</sup> (872 sq ft)

The unit is fitted with a disabled access WC.