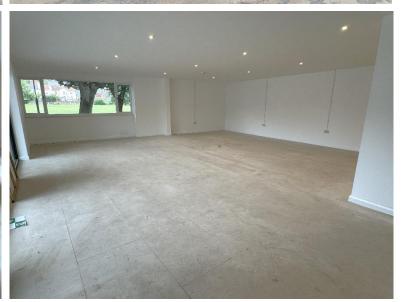

### **DESCRIPTION**

Newly constructed retail showroom units with covered onsite parking for 5 vehicles. Two units have been constructed on the site and are being offered either separately or together. Unit 1 being 56m² (603 sq ft) and Unit 2 being 81m² (872 sq ft). The units have been finished to a Whitebox standard, with inset LED spotlights, multiple surface mounted electrical points, double glazed aluminium shop fronts and individual disabled accessibility WCs. To the front of the units is a partially covered forecourt which provides parking for 5 vehicles.

## UNIT 1

Available to Let at £13,000p.a.

**Width** – 7.77m **Depth** – 7.17m

Gross Internal Area: 56m<sup>2</sup> (603 sq ft)

The unit is fitted with a disabled access WC.

## UNIT 2

Available to Let at £18,000p.a.

**Width** – 9.67m **Depth** – 8.33m

Gross Internal Area: 81m<sup>2</sup> (872 sq ft)

The unit is fitted with a disabled access WC.