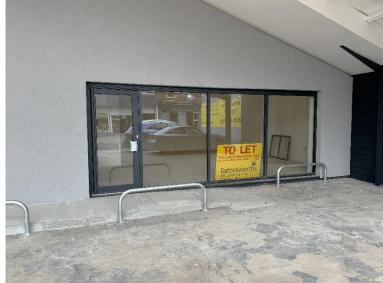

### **DESCRIPTION**

Newly constructed retail showroom units with covered onsite parking for 5 vehicles. Two units have been constructed on the site and are being offered either separately or together. Unit 1 being 56m² (603 sq ft) and Unit 2 being 81m² (872 sq ft). The units have been finished to a Whitebox standard, with inset LED spotlights, multiple surface mounted electrical points, double glazed aluminium shop fronts and individual disabled accessibility WCs. To the front of the units is a partially covered forecourt which provides parking for 5 vehicles.

## UNIT 1

Available to Let at £13,000p.a.

**Width** – 7.77m **Depth** – 7.17m

Gross Internal Area: 56m<sup>2</sup> (603 sq ft)

The unit is fitted with a disabled access WC.

## UNIT 2

Available to Let at £18,000p.a.

**Width** – 9.67m **Depth** – 8.33m

Gross Internal Area: 81m<sup>2</sup> (872 sq ft)

The unit is fitted with a disabled access WC.