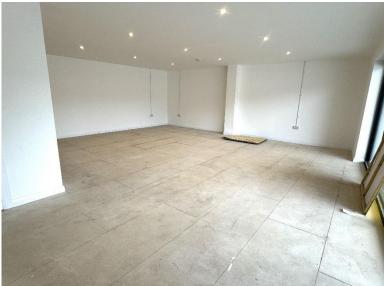

### **DESCRIPTION**

Newly constructed retail showroom units with covered onsite parking for 5 vehicles. Two units have been constructed on the site and are being offered either separately or together. Unit 1 being 56m² (603 sq ft) and Unit 2 being 81m² (872 sq ft). The units have been finished to a Whitebox standard, with inset LED spotlights, multiple surface mounted electrical points, double glazed aluminium shop fronts and individual disabled accessibility WCs. To the front of the units is a partially covered forecourt which provides parking for 5 vehicles.

## UNIT 1

Available to Let at £13,000p.a.

**Width** – 7.77m **Depth** – 7.17m

Gross Internal Area: 56m<sup>2</sup> (603 sq ft)

The unit is fitted with a disabled access WC.

## UNIT 2

Available to Let at £18,000p.a.

**Width** – 9.67m **Depth** – 8.33m

Gross Internal Area: 81m<sup>2</sup> (872 sq ft)

The unit is fitted with a disabled access WC.