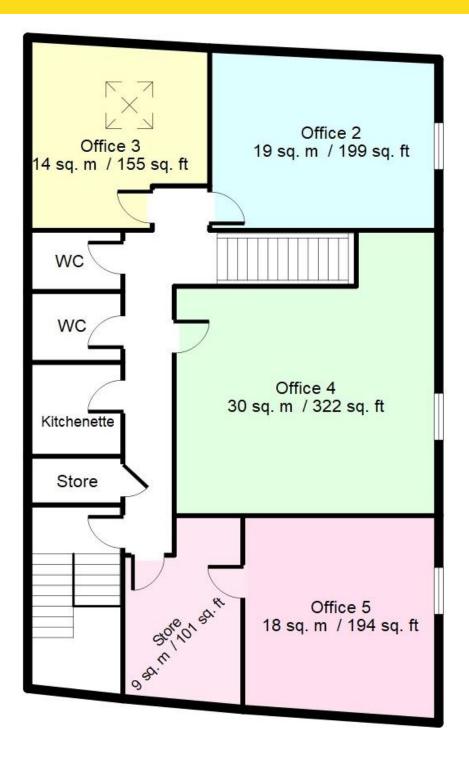

### FIRST FLOOR

**OFFICE 2 (ANSTEYS COVE) - LET** 12' 10" x 12' 10" (3.9m x 3.9m)

### **OFFICE 3 (MEADFOOT SUITE) - LET** 16' 1" x 12' 0" (4.90m x 3.65m)

### **OFFICE 4 (GOODRINGTON SUITE)**

18' 8" x 16' 9" (5.68m x 5.11m) Available to let at £500pcm.

### **OFFICE 5 (BROADSANDS SUITE)**

### Laid out as two rooms:-

**ROOM 1** 16' 9" x 13' 9" (5.11m x 4.20m)

### ROOM 2

12' 10" x 7' 7" (3.9m x 2.3m) Available to let at £400pcm.

### OFFICES 4 & 5

Can be combined to create a suite of 57m<sup>2</sup> (613 sq ft) This suite is available to let at £800pcm.