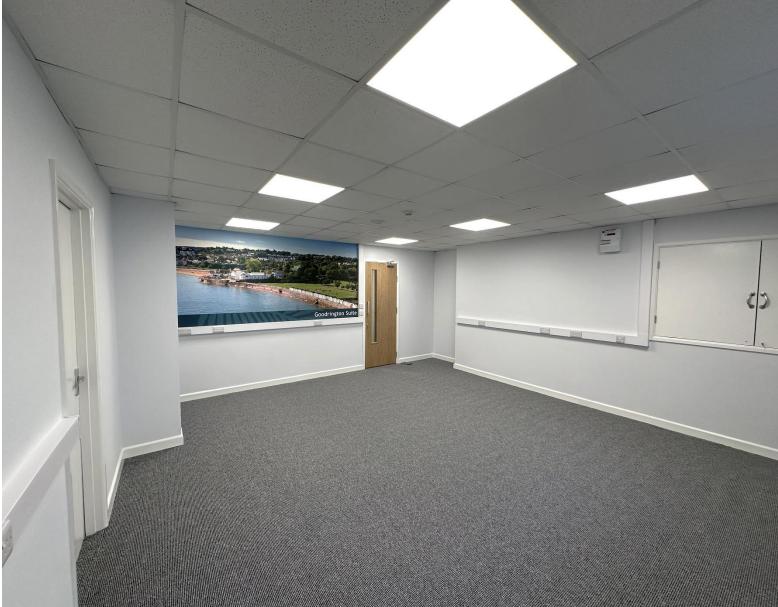

### **OFFICE 4 (GOODRINGTON SUITE)**

18' 8" x 16' 9" (5.68m x 5.11m) Available to let at £500pcm.