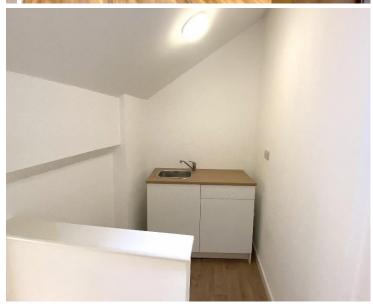

#### **DESCRIPTION**

Located on the lower ground floor of 17 Hyde Road, the office has been fitted out to a good standard by the current owners and has space comfortably for three members of staff. The office area is approximately 30m² (319 sq ft) and benefitting from a large storage cupboard and new toilet and a kitchenette area. There will be one parking space allocated in front of the office. Well suited to office use, the unit is versatile and could be used for alterative commercial uses, such as storage or a training studio (Subject to necessary consent).

### **KITCHENETTE**

With a new floor unit, with insert sink and hot water heater.