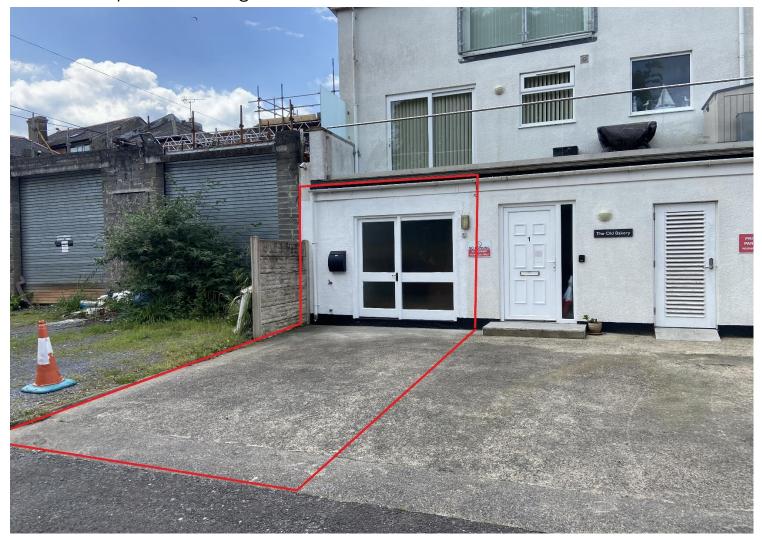

#### LOCATION

Hyde Road is the principle one way thoroughfare for all traffic coming through Paignton Town Centre and is a popular trading location with a varied mix of national and independent retailers, professional services, cafe and other non-retail occupiers. The Old Bakery is located on the lane to the rear of Hyde Road, facing Victoria Park.

#### **DESCRIPTION**

Located on the lower ground floor of 17 Hyde Road, the office has been fitted out to a good standard by the current owners and has space comfortably for three members of staff. The office area is approximately 30m² (319 sq ft) and benefitting from a large storage cupboard and new toilet and a kitchenette area. There will be one parking space allocated in front of the office. Well suited to office use, the unit is versatile and could be used for alterative commercial uses, such as storage or a training studio (Subject to necessary consent).

### **EXTERNAL**

1 parking space to the front of the office will be included.