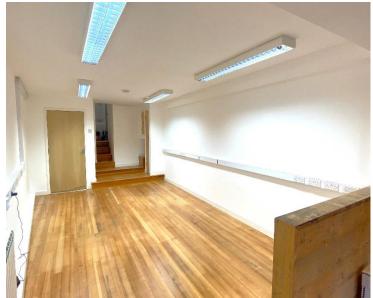

#### **DESCRIPTION**

Located on the lower ground floor of 17 Hyde Road, the office has been fitted out to a good standard by the current owners and has space comfortably for three members of staff. The office area is approximately 30m² (319 sq ft) and benefitting from a large storage cupboard and new toilet and a kitchenette area. There will be one parking space allocated in front of the office. Well suited to office use, the unit is versatile and could be used for alterative commercial uses, such as storage or a training studio (Subject to necessary consent).

#### OFFICE

27' 4" x 11' 8" (8.32m x 3.56m)

Fitted to a good spec with strip lights, dado trunking and built in storage.