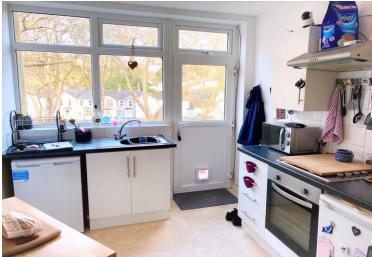

#### **KITCHEN**

8' 11" x 8' 7" (2.72m x 2.62m)

UPVC double glazed window with pleasant open outlook overlooking Upton Park area. Fitted with a range of white fronted base cupboards, drawers and matching eye level units. Contrasting laminate work surfaces with inset stainless steel sink and tiled splashbacks. Built-in electric oven, hob and extractor hood over. Space for under counter fridge. Further under counter space for freezer or plumbing for washing machine. Opening through to: -