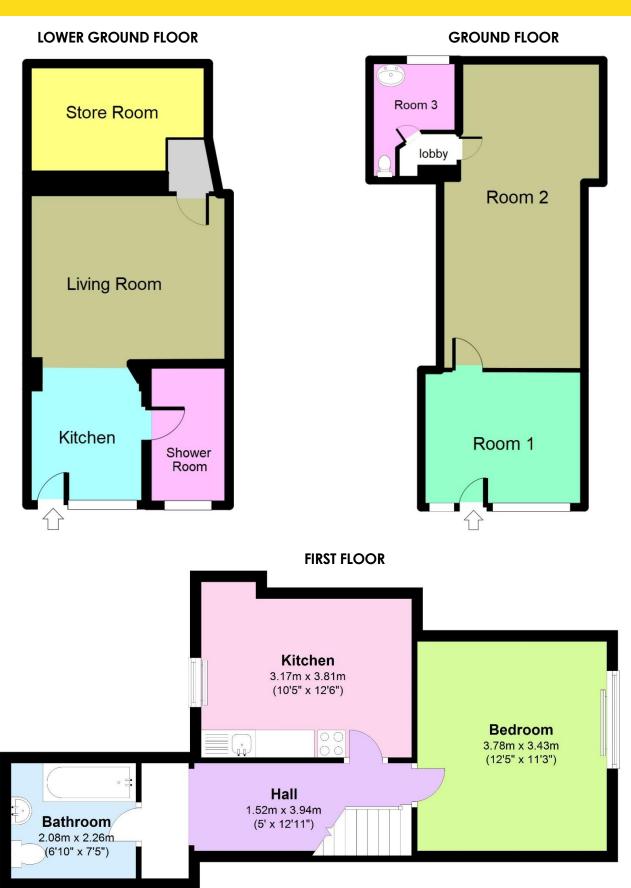

### **GROUND FLOOR UNIT (FORMER SHOP)**

**NOTE:** June 2022. Change of use from retail to dwelling house Ref: P/2022/0639, has been approved.

Presently laid out as a shop unit, but has approval for change of use to residential accommodation.

#### **ROOM ONE**

12' 6" x 10' 7" (3.82m x 3.22m)

Feature timber wall. Strip light and power points. Connecting timber door to:-

#### **ROOM TWO**

23' 10" x 8' 4" (7.27m x 2.55m) (Opening to 2.82m). Strip light and power points. Door to:-

#### **INNER LOBBY**

With recessed storage area. Door and step down to:-

#### **ROOM THREE**

8' 6" x 6' 5" (2.59m x 1.95m) (max)

Containing tiled walls, pedestal wash hand basin, low-level WC. uPVC double glazed window with open outlook to rear.

#### FIRST FLOOR FLAT

(Currently let at £440 PCM gross).

#### LOUNGE/BEDROOM

12' 5" x 11' 3" (3.78m x 3.43m)

## **KITCHEN**

12' 6" x 10' 5" (3.81m x 3.17m)

#### HALL

## **BATHROOM**

7' 5" x 6' 10" (2.26m x 2.08m)

**EPC RATING D** 

### **LOWER STUDIO APARTMENT**

(Currently let at £450 PCM gross). Half glazed uPVC entrance door with cat flap. Glazed panel to side and over

#### **KITCHEN**

8' 11" x 8' 7" (2.72m x 2.62m)

UPVC double glazed window with pleasant open outlook overlooking Upton Park area. Fitted with a range of white fronted base cupboards, drawers and matching eye level units. Contrasting laminate work surfaces with inset stainless steel sink and tiled splashbacks. Built-in electric oven, hob and extractor hood over. Space for under counter fridge. Further under counter space for freezer or plumbing for washing machine. Opening through to: -

#### LIVING ROOM

15' 0" x 12' 0" (4.56m x 3.66m) Double radiator, smoke detector. Door to:-

#### STORE ROOM

12' 8" x 9' 3" (3.85m x 2.82m)

(Currently arranged as a bedroom). Double radiator. Meter cupboard housing electric fuse box, electricity and aas meters. Door from kitchen to:-

#### **BATHROOM**

8' 8" x 5' 9" (2.63m x 1.74m)

Walk-in glazed shower cubicle with thermostatically controlled mixer, rail and shower head. Pedestal wash hand basin. Low-level WC. Chrome towel rail. uPVC double glazed window with a pleasant, open outlook. Pedestal wash hand basin with splashback and vanity mirror. Wall mounted gas combi boiler with Nest controller.