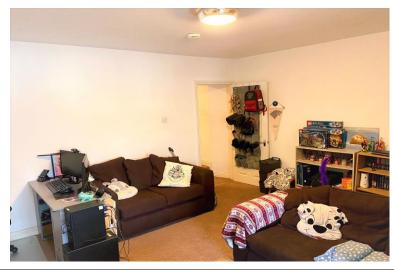

#### LIVING ROOM

15' 0" x 12' 0" (4.56m x 3.66m) Double radiator, smoke detector. Door to:-