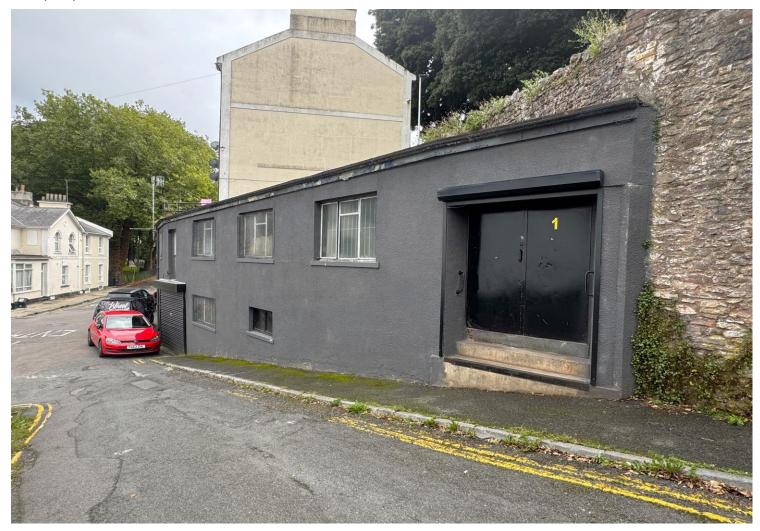

#### LOCATION

The property is located in Magdalene Road, an established commercial area in Torquay, close to the Town Centre. Its location is favoured by a number of independent service providers, car mechanics and other users requiring storage.

#### DESCRIPTION

Split into two units, the ground floor unit is a large open area with roller shutter access, making it possible to get a car inside. The first-floor unit consists of workshop, office and storage space.

Both units are separately metered for electric and business rates. Water is shared with the unit next door and is on a sub meter.

The property is versatile and could either be used as one unit for an occupier with storage underneath and lighter workshop/ office above, or the units could be let separately to generate a larger rental income.