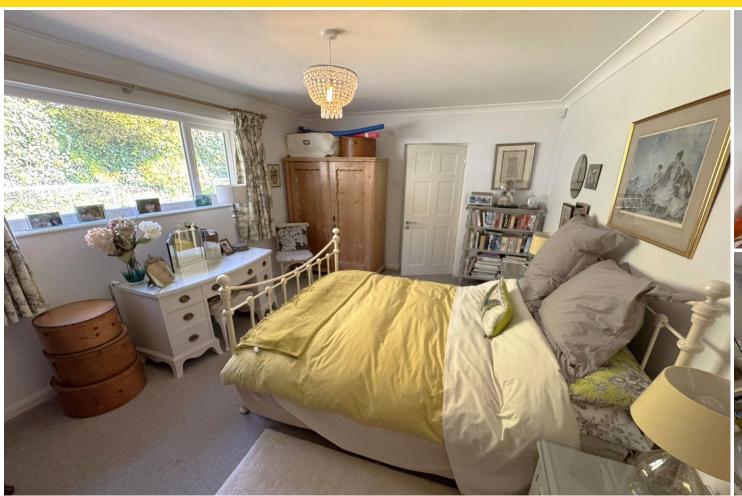

#### MASTER BEDROOM

Large double bedroom overlooking the front garden & patio. Good size en-suite shower room. Walk in Wardrobe.

#### BEDROOM 2

Large double bedroom with rear aspect. En-suite with full bathroom suite. Wardrobe/storage cupboard.