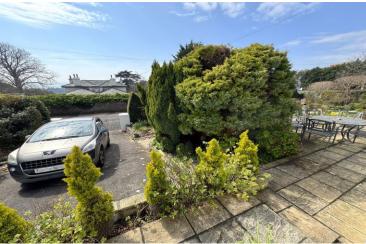

#### **GATED DRIVE**

With parking for 1 large car. Mature landscaped gardens offering partial sea views. Path to recessed front door opening to a small lobby for coats & shoes. Glazed panel door to.

#### OUTSIDE

To the front the property boasts a beautifully maintained mature garden with 2 patio seating areas. To the rear, steps up from the utility room to gravelled planters, wooden shed and green house.