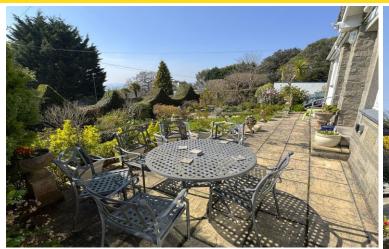

#### OUTSIDE

To the front the property boasts a beautifully maintained mature garden with 2 patio seating areas. To the rear, steps up from the utility room to gravelled planters, wooden shed and green house.