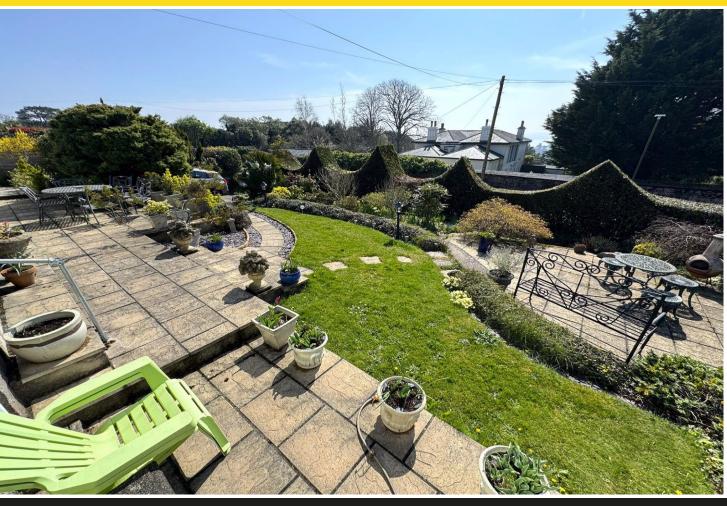

#### OUTSIDE

To the front the property boasts a beautifully maintained mature garden with 2 patio seating areas. To the rear, steps up from the utility room to gravelled planters, wooden shed and green house.