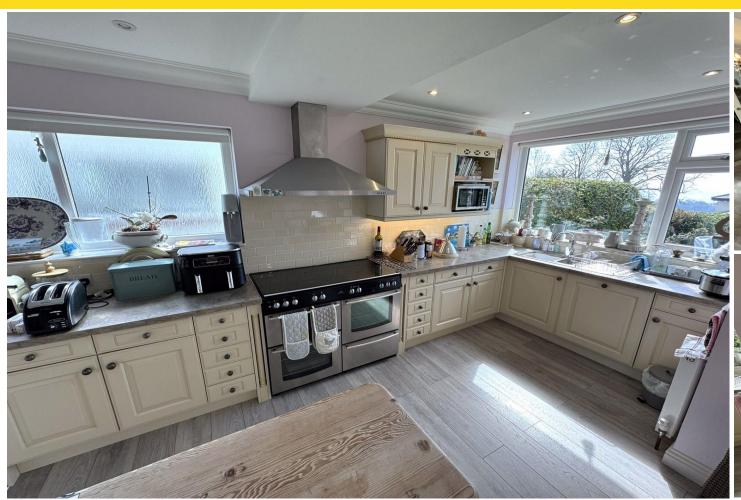

### KITCHEN/DINER

Fitted with high quality Shaker style units, wood effect laminate flooring and tile splash back. New World 7 ring gas range and integral dishwasher. Dining area with space for 6–8-seater dining table. Double door access to garden & driveway. Steps with grab handle up to:-