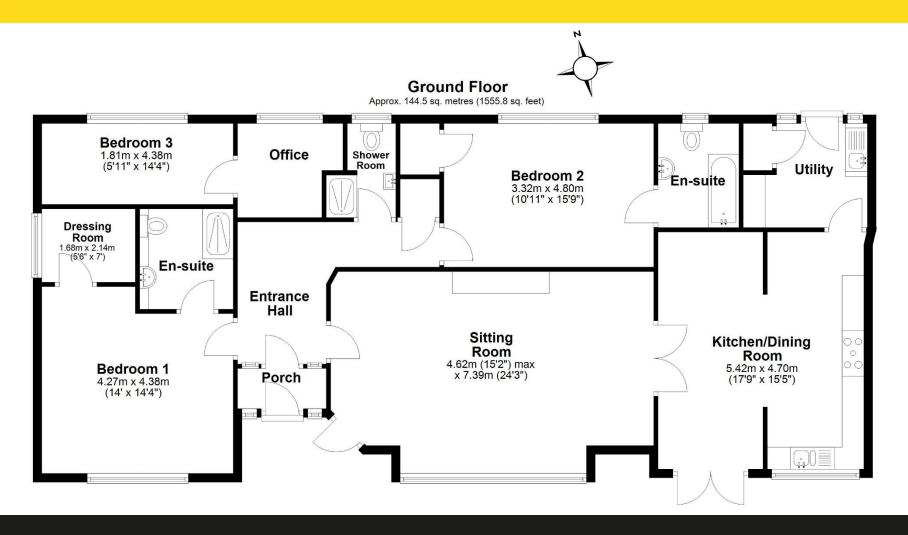

#### **GATED DRIVE**

With parking for 1 large car. Mature landscaped gardens offering partial sea views. Path to recessed front door opening to a small lobby for coats & shoes. Glazed panel door to.

#### **HALLWAY**

With doors off leading to:-

#### LOUNGE

Light-filled lounge with garden access, log burner and large picture window overlooking the front garden & patio. The exterior of the window is fitted with an electric, light and wind sensor blind. Shallow steps with handrail down to:-

### KITCHEN/DINER

Fitted with high quality Shaker style units, wood effect laminate flooring and tile splash back. New World 7 ring gas range and integral dishwasher. Dining area with space for 6–8-seater dining table. Double door access to garden & driveway. Steps with grab handle up to:-

#### **UTILITY ROOM**

Cupboard housing Glow Worm boiler fitted in January 2024 and hot water tank with 210L capacity. Plumbing for washing machine and tumble drier. Sink with drainer and storage cupboard under. Access to rear.

#### MASTER BEDROOM

Large double bedroom overlooking the front garden & patio. Good size en-suite shower room. Walk in Wardrobe.

#### BEDROOM 2

Large double bedroom with rear aspect. En-suite with full bathroom suite. Wardrobe/storage cupboard.

#### SEPARATE SHOWER ROOM

With WC, wash hand basin and shower cubicle.

#### STORAGE CUPBOARD

#### **STUDY**

Leading through to:-

#### BEDROOM 3

Single bedroom with rear aspect.