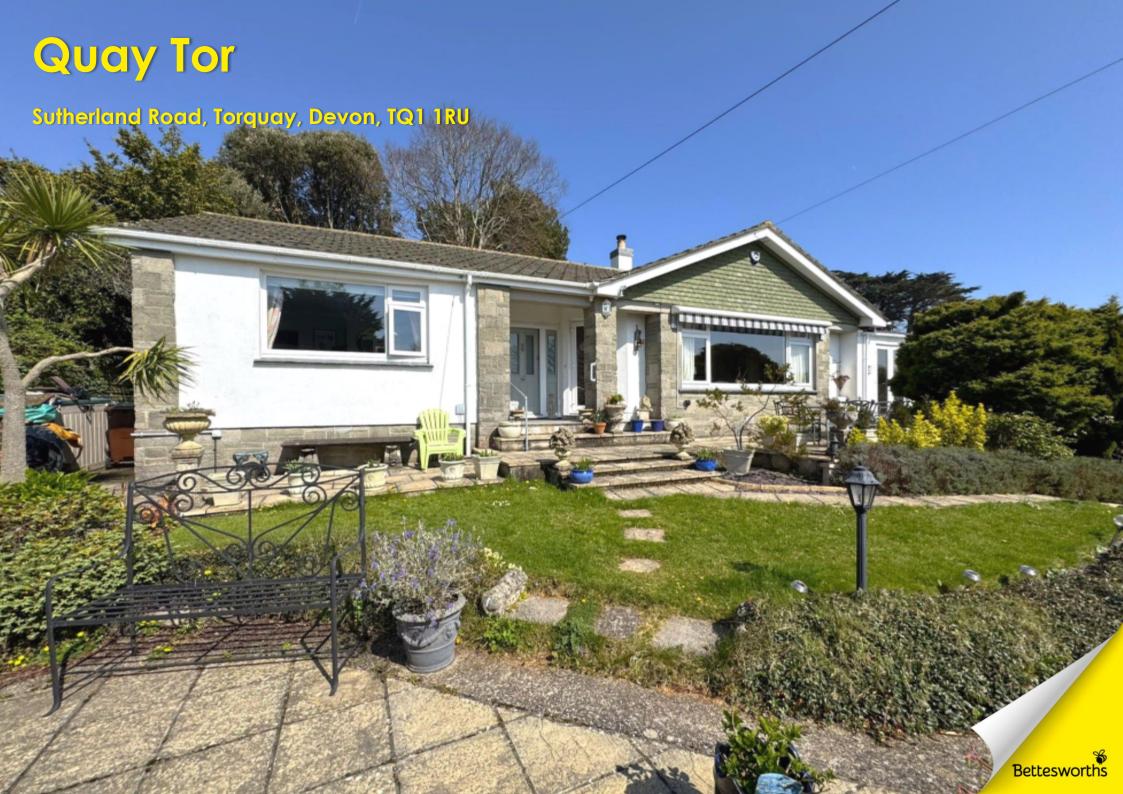

Sutherland Road, Torquay, Devon, TQ1 1RU

A Beautifully Presented Detached Bungalow in a Prime Location
Conveniently Located Approx. 1 Mile to the Harbour & Local Amenities
Living Room, Kitchen/Diner, Utility Room, Study & Shower Room
Two Double En-suite Bedrooms, 1 x Single Bedroom
Sunny Aspect with Mature Garden & Patio Seating

### **DESCRIPTION**

Quay Tor is a delightful, detached bungalow which was built in 1964 and was fully refurbished in 2014 to include electrics and plumbing.

The bungalow is located in one of Torquay's most desirable residential areas approximately 1 mile distance to Torquay Harbour and the excellent local amenities available in Wellswood.

This elegant home is bright, spacious, and well maintained throughout. Quay Tor offers versatile accommodation suitable for all circumstances. The bungalow faces a few points West of due South ensuring sun throughout the day.

Ref No: 5195

£565,000 Freehold

Sutherland Road, Torquay, Devon, TQ1 1RU

The property comprises:-

To the front:-