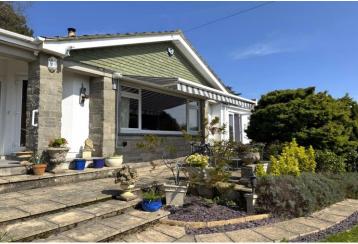

#### **GATED DRIVE**

With parking for 1 large car. Mature landscaped gardens offering partial sea views. Path to recessed front door opening to a small lobby for coats & shoes. Glazed panel door to.

#### OUTSIDE

To the front the property boasts a beautifully maintained mature garden with 2 patio seating areas. To the rear, steps up from the utility room to gravelled planters, wooden shed and green house.