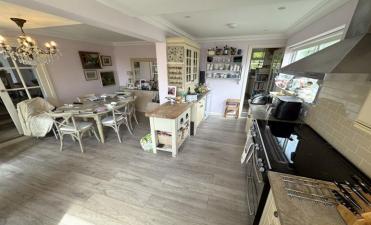

### KITCHEN/DINER

Fitted with high quality Shaker style units, wood effect laminate flooring and tile splash back. New World 7 ring gas range and integral dishwasher. Dining area with space for 6–8-seater dining table. Double door access to garden & driveway. Steps with grab handle up to:-