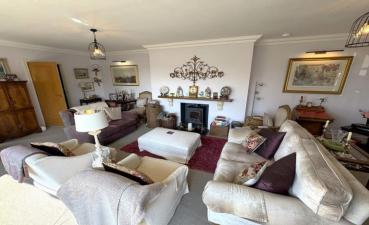

#### LOUNGE

Light-filled lounge with garden access, log burner and large picture window overlooking the front garden & patio. The exterior of the window is fitted with an electric, light and wind sensor blind. Shallow steps with handrail down to:-