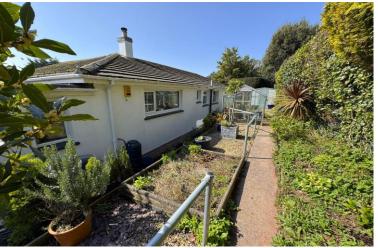

#### **GATED DRIVE**

With parking for 1 large car. Mature landscaped gardens offering partial sea views. Path to recessed front door opening to a small lobby for coats & shoes. Glazed panel door to.

#### OUTSIDE

To the front the property boasts a beautifully maintained mature garden with 2 patio seating areas. To the rear, steps up from the utility room to gravelled planters, wooden shed and green house.