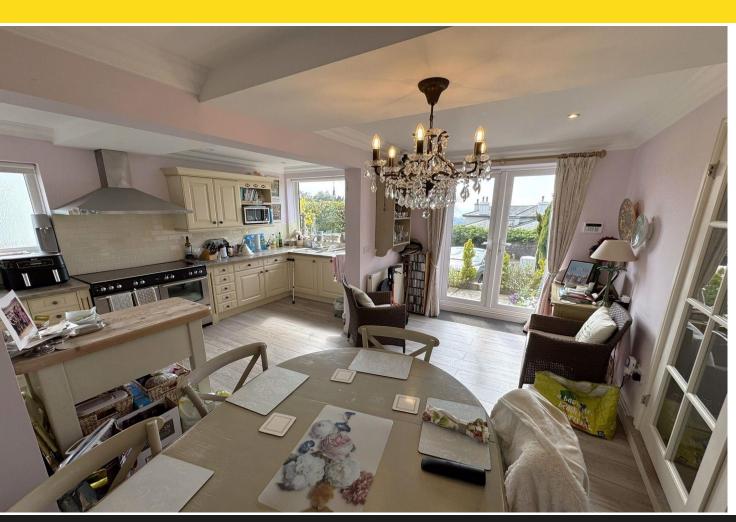

### KITCHEN/DINER

Fitted with high quality Shaker style units, wood effect laminate flooring and tile splash back. New World 7 ring gas range and integral dishwasher. Dining area with space for 6–8-seater dining table. Double door access to garden & driveway. Steps with grab handle up to:-