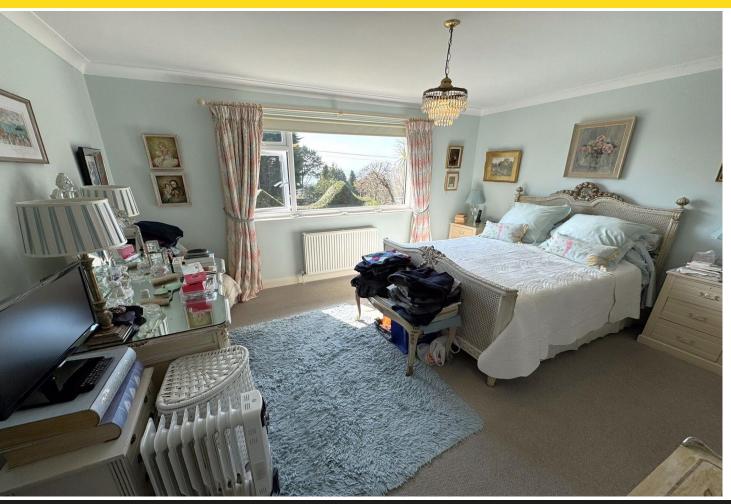

#### MASTER BEDROOM

Large double bedroom overlooking the front garden & patio. Good size en-suite shower room. Walk in Wardrobe.

#### BEDROOM 2

Large double bedroom with rear aspect. En-suite with full bathroom suite. Wardrobe/storage cupboard.