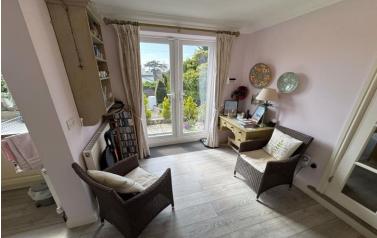

#### LOUNGE

Light-filled lounge with garden access, log burner and large picture window overlooking the front garden & patio. The exterior of the window is fitted with an electric, light and wind sensor blind. Shallow steps with handrail down to:-

#### **STUDY**

Leading through to:-

#### BEDROOM 3

Single bedroom with rear aspect.