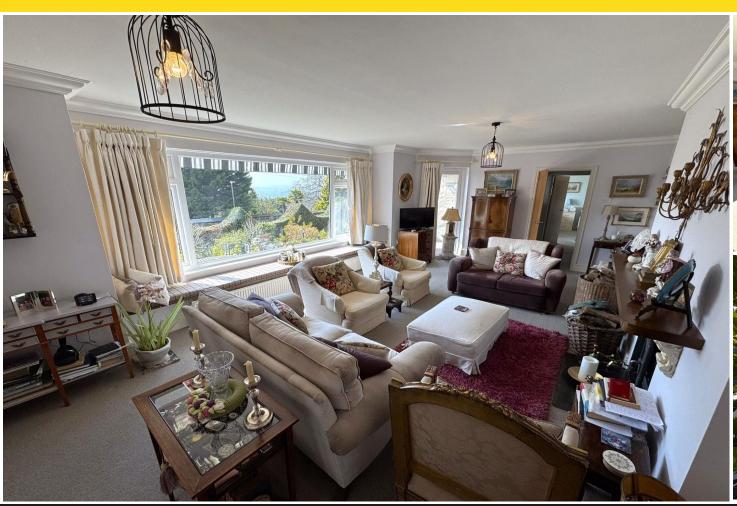

#### LOUNGE

Light-filled lounge with garden access, log burner and large picture window overlooking the front garden & patio. The exterior of the window is fitted with an electric, light and wind sensor blind. Shallow steps with handrail down to:-

### KITCHEN/DINER

Fitted with high quality Shaker style units, wood effect laminate flooring and tile splash back. New World 7 ring gas range and integral dishwasher. Dining area with space for 6–8-seater dining table. Double door access to garden & driveway. Steps with grab handle up to:-