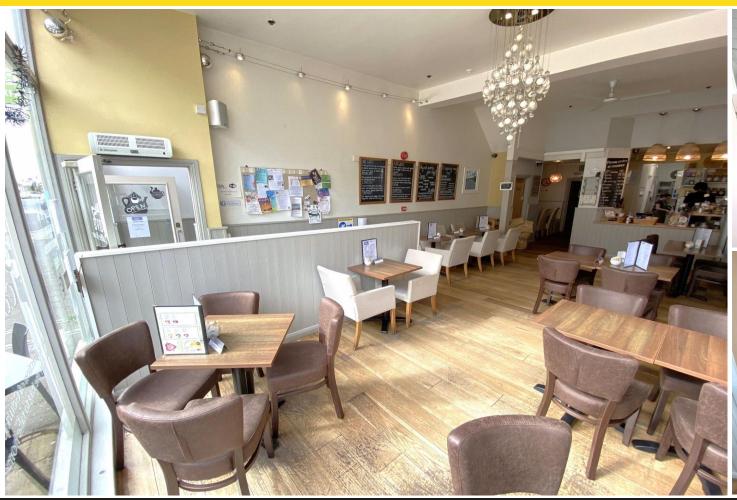

#### MAIN TRADE AREA

Seating 40 at gastro style faux leather espresso dining chairs and cream high back chairs and wood effect tables.

## SERVICE COUNTER

Displaying cakes and confectionary. Blackboard drinks menus, drop pendant lighting and Lightspeed K series integrated till system (subscription £60 PM). Under counter storage, Sanremo coffee machine & electric grinder, 2 blenders, countertop hot water boiler, 3 new undercounter fridges and Santos coffee grinder specifically for retail coffee sales. Tiled splash back and wall mounted display shelving.