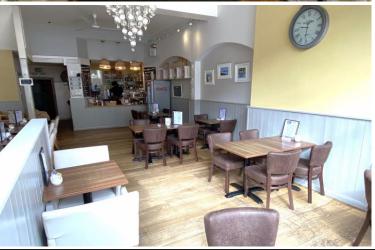

#### MAIN TRADE AREA

Seating 40 at gastro style faux leather espresso dining chairs and cream high back chairs and wood effect tables.