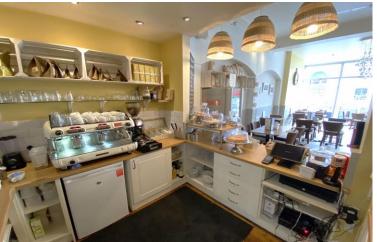

## SERVICE COUNTER

Displaying cakes and confectionary. Blackboard drinks menus, drop pendant lighting and Lightspeed K series integrated till system (subscription £60 PM). Under counter storage, Sanremo coffee machine & electric grinder, 2 blenders, countertop hot water boiler, 3 new undercounter fridges and Santos coffee grinder specifically for retail coffee sales. Tiled splash back and wall mounted display shelving.

#### **FOOD PREPARATION AREA**

Floor to ceiling tiles and non-slip flooring. Roll top work surface, floor and wall mounted storage cupboards and wash hand basin. Two wall mounted Panasonic microwaves, Buffalo double panini machine, toaster and under counter fridge. **Wash up Area** with commercial dishwasher (leased), stainless steel prep counter and shelving, sink with drainer. Two commercial extraction fans have recently been fitted to this area.

#### LARGE STORAGE CUPBOARD

Upright freezer, upright fridge freezer, dry store shelving and CCVT monitor.

**CLOAKROOM** 