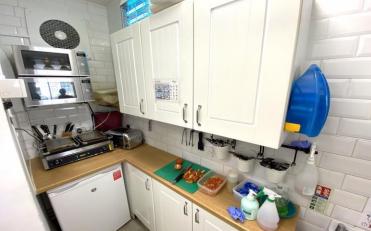

#### **FOOD PREPARATION AREA**

Floor to ceiling tiles and non-slip flooring. Roll top work surface, floor and wall mounted storage cupboards and wash hand basin. Two wall mounted Panasonic microwaves, Buffalo double panini machine, toaster and under counter fridge. **Wash up Area** with commercial dishwasher (leased), stainless steel prep counter and shelving, sink with drainer. Two commercial extraction fans have recently been fitted to this area.