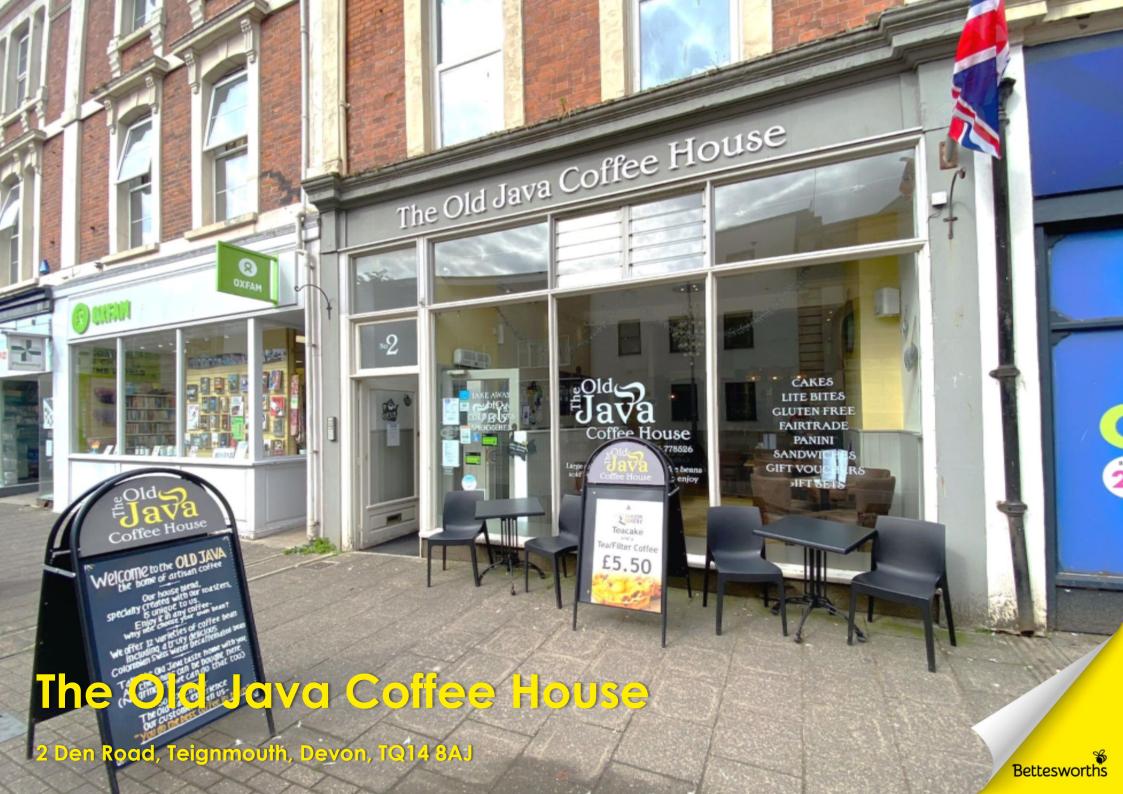

2 Den Road, Teignmouth, Devon, TQ148AJ

Established Cafe Located in the Sought After Town of Teignmouth
Offering a Variety of Coffee Beans & Strength to Drink in or Purchase
Straightforward Menu with a Selection of Hot & Cold Beverages
Sociable Opening Hours with Potential to Extend
Subtle Interior Décor with Seating for 40, Outside Seating for 4

Ref No: 4520

£65,000 Leasehold

2 Den Road, Teignmouth, Devon, TQ148AJ

The premises comprises:-

Large glass frontage with side entrance leading to the seating area.