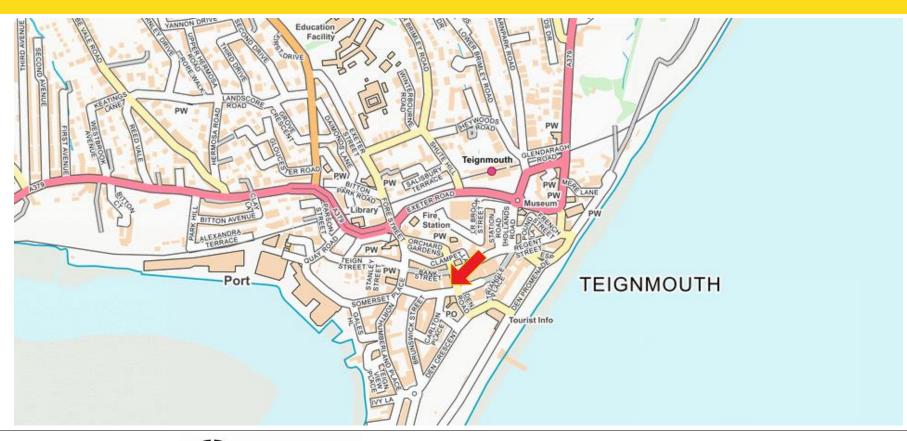

## LOCATION

Teignmouth is well connected via the Shaldon Bridge to Shaldon on the South side of the river Teign and on to Torbay some 9 miles away. The market town of Newton Abbot is 6 miles to the South West as is the A38 trunk road to Exeter. This in turn links to the M5 motorway which connects the South West to the rest of the country. Teignmouth has all the traditional attractions of a coastal holiday destination including the promenade, Victorian pier with rides and amusements together with shops, cafes and restaurants. Teignmouth has a thriving local community which swells considerably during the summer months with tourists and visitors to the town therefore boosting trade.