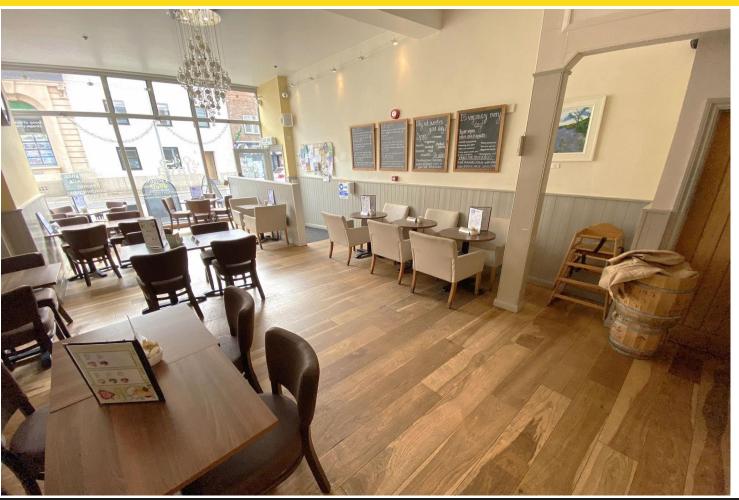

#### MAIN TRADE AREA

Seating 40 at gastro style faux leather espresso dining chairs and cream high back chairs and wood effect tables.