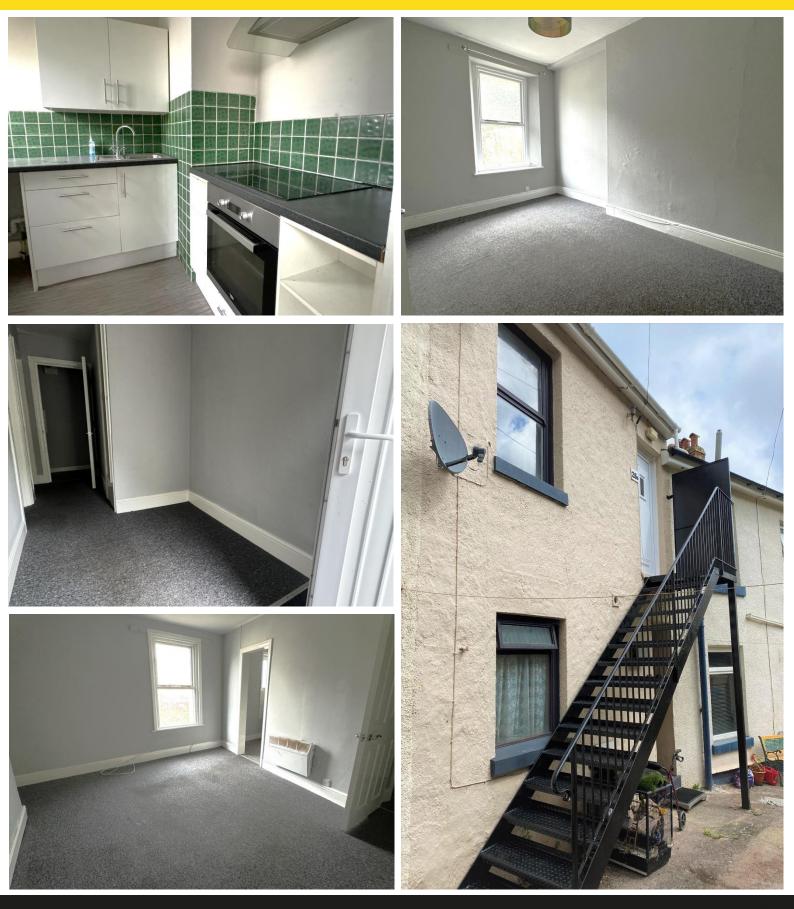

### **GROUND FLOOR FLAT (25)**

**KITCHEN** 12' 2" x 5' 3" (3.7m x 1.6m) (max)

LOUNGE 17' 9" x 10' 6" (5.4m x 3.2m) (max)

**BEDROOM** 10' 6" x 8' 6" (3.2m x 2.6m)

### SHOWER ROOM

FIRST FLOOR FLAT (25A) Accessed via a metal external staircase.

LOUNGE 13' 1" x 9' 10" (4m x 3m) (overall size)

KITCHEN 7' 10" x 6' 11" (2.4m x 2.1m) (overall size)

**BEDROOM** 12' 10" x 8' 6" (3.9m x 2.6m) (overall)

### SHOWER ROOM