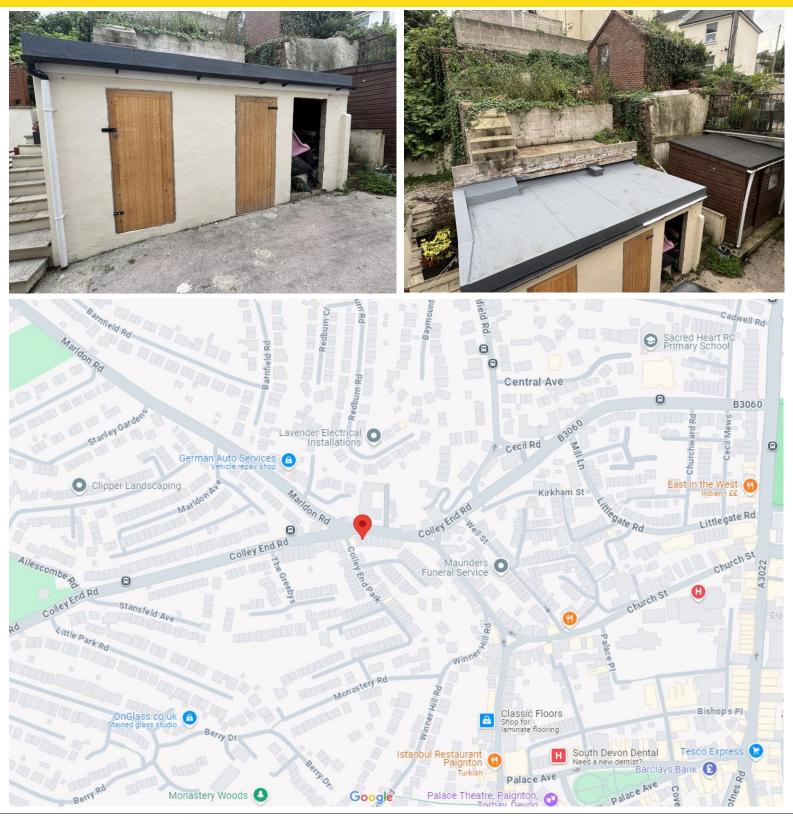

### OUTSIDE

Both flats are accessed via the rear of the property. Access to the rear is via a shared walkway under an archway to the side.

To the rear of the property is an outhouse, suitable for storage.

Behind the outhouse is a terraced garden space.