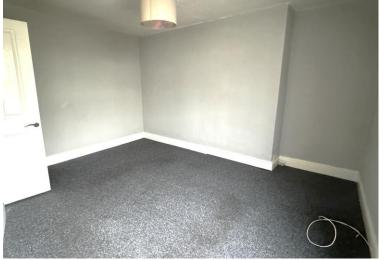

#### BEDROOM

12' 10" x 8' 6" (3.9m x 2.6m) Situated on the rear of the property, with view over the terraced garden.