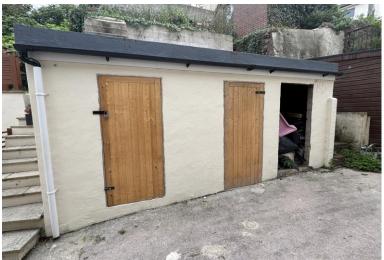

#### OUTSIDE

To the rear of the property is a terraced garden and storage sheds. The flat will be allocated a section of the garden along with one of the storage sheds.