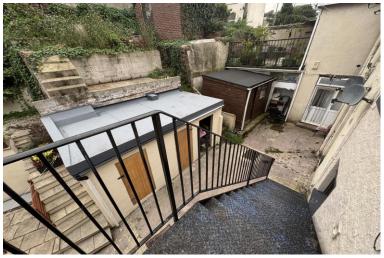

The flat is accessed via the rear of the terrace, under a covered archway and private lane. This arrangement creates a quiet entrance to the flat, with a private terraced garden area, completely removed from the busy road at the front of the property.

#### OUTSIDE

To the rear of the property is a terraced garden and storage sheds. The flat will be allocated a section of the garden along with one of the storage sheds.