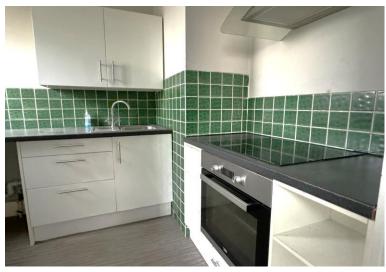

#### **KITCHEN**

7' 10" x 6' 11" (2.4m x 2.1m) Fitted with a range of floor and wall mounted cupboards, an inset sink and drainer, electric oven and 4 ring hob.